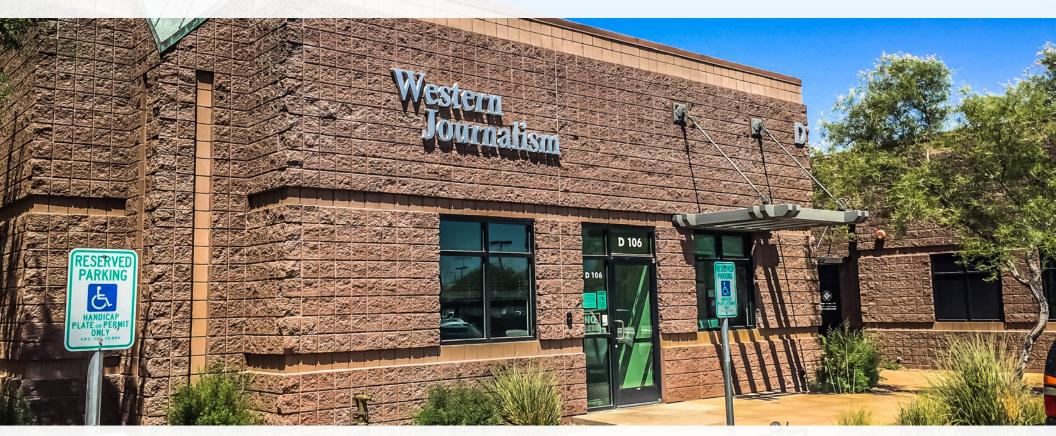

## GATEWAY OFFICE PARK AT ANTHEM

42104 N Venture Dr. D106-D107 • Anthem, AZ 85086

#### PROPERTY OVERVIEW

Price \$341,550 (\$165 PSF)

Year Built 2004

Parking 4/1,000 SF with Client to Door Parking

Zoning C-2 City of Anthem

±2,070 SF OFFICE CONDO FOR SALE AND LEASE MINUTES FROM I-17

**Exclusive Contacts:** 