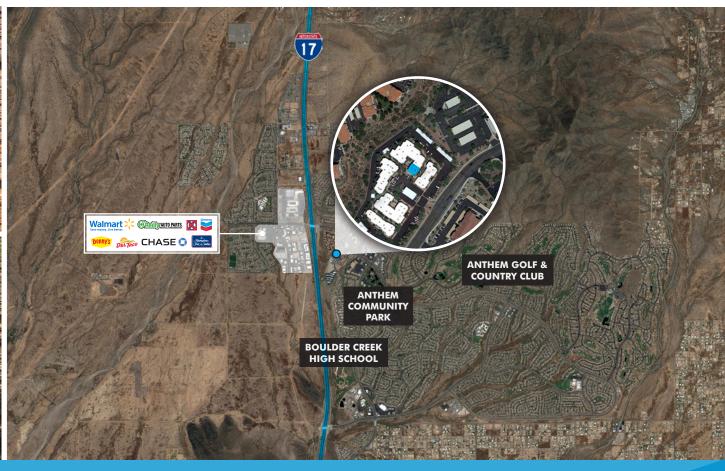

### **DEMOGRAPHICS**

Population 1M: 8,837 3M: 32,776 5M: 47,958

Housholds 1M: 2,908 3M: 10,327 5M: 15,894

Avg HH Income 1M: \$121,139 3M: \$131,533 5M: \$127,165

**Exclusive Contacts:** 

Eric Butler
D 480.522.2813
M 602.809.6570
ebutler@cpiaz.com