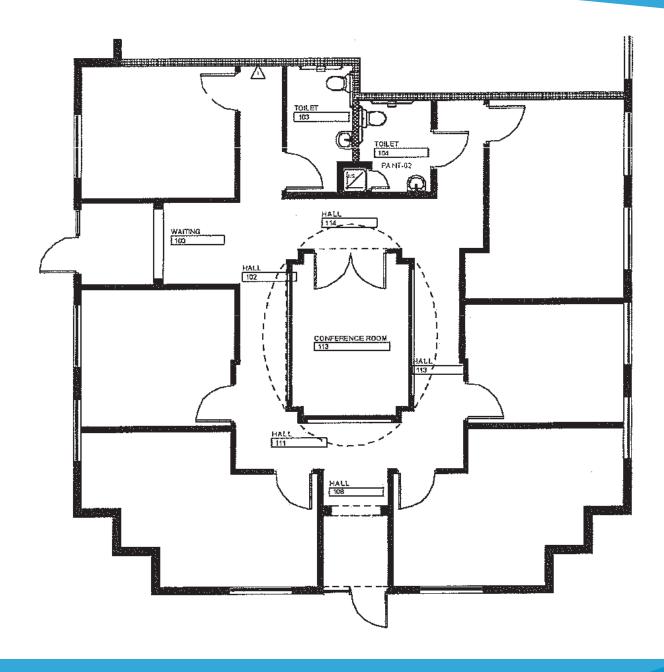

## GATEWAY OFFICE PARK AT ANTHEM

42104 N Venture Dr, D106-D107 • Anthem, AZ 85086

**AVAILABILITY**:

SALE PRICE: \$341,550 (\$165 PSF)

**LEASE RATE:** \$15.50 NNN Suite D106-D107: ±2,070 SF

**Exclusive Contacts:** 