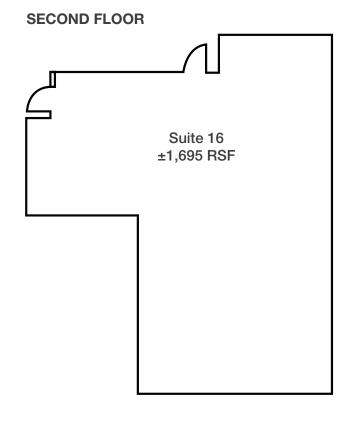

### Floor Plans

#### **FIRST FLOOR**

\*Floor plans not to scale

## **Availabilities**

**UNIT 20** 

**UNIT 17** 

**UNIT 16** 

1,906 SF 3,822 SF 1,695 SF

Up to 5,728 contiguous RSF

Vice President 415.229.8950 janiceh@kiddermathews.com LIC #01464169

**Kate Harrison Schmitz** 415.229.8905