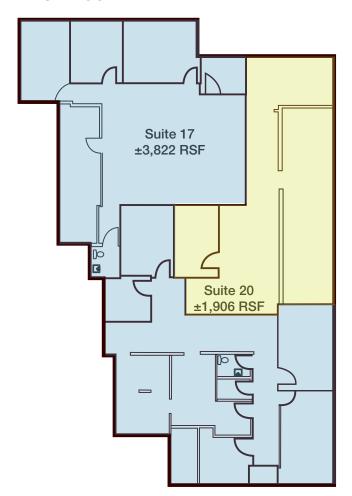

## **Availabilities**

**UNIT 20** 

**UNIT 17** 

**UNIT 16** 

1,906 SF 3,822 SF 1,695 SF

Up to 5,728 contiguous RSF

Vice President 415.229.8950 janiceh@kiddermathews.com LIC #01464169

**Kate Harrison Schmitz** 415.229.8905

### Floor Plans

#### **FIRST FLOOR**

\*Floor plans not to scale