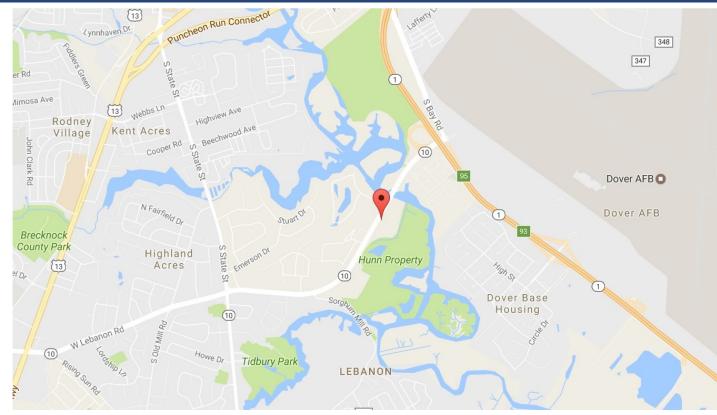

## For Lease

Gateway South Retail Center Rt 10 (Lebanon Rd) Dover, DE 19901

# Retail Spaces for Lease Gateway South Shopping Center, Rt 10 (Lebanon Rd), Dover

### Gateway South Shopping Center