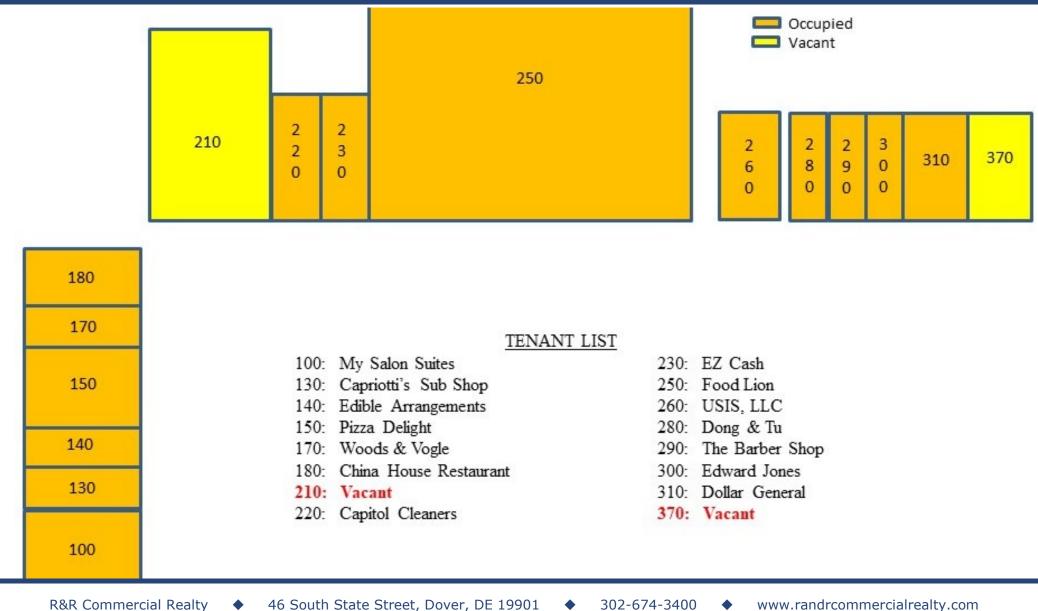

### **Property Information**

 $\Rightarrow$  Space Available - 10,105 +/- SF 5,040 +/- SF

⇒ Lease Price: \$14.00 psf NNN

⇒ Zoning: BG

 $\Rightarrow\;$  City of Dover and Tidewater Utilities

⇒ 2015 AADT: 23,386

#### **Property Information**

Space Available - 10,105 +/- SF 5.040 +/- SF

Lease Price: \$14.00 psf NNN

Zoning: BG

City of Dover and Tidewater Utilities

2015 AADT: 23,386

| 2015       | 1 Mile   | 3 Miles  | 5 Miles  |
|------------|----------|----------|----------|
| Population | 6,397    | 30,140   | 70,357   |
| Income     | \$56,741 | \$54,702 | \$56,439 |