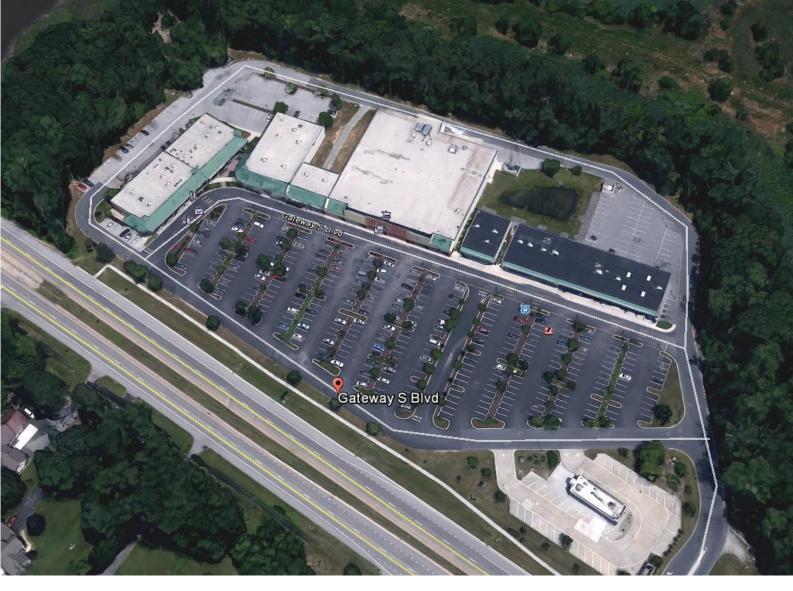

## For Lease

Gateway South Retail Center Rt 10 (Lebanon Rd) Dover, DE 19901

# Retail Spaces for Lease Gateway South Shopping Center, Rt 10 (Lebanon Rd), Dover

### Gateway South Shopping Center