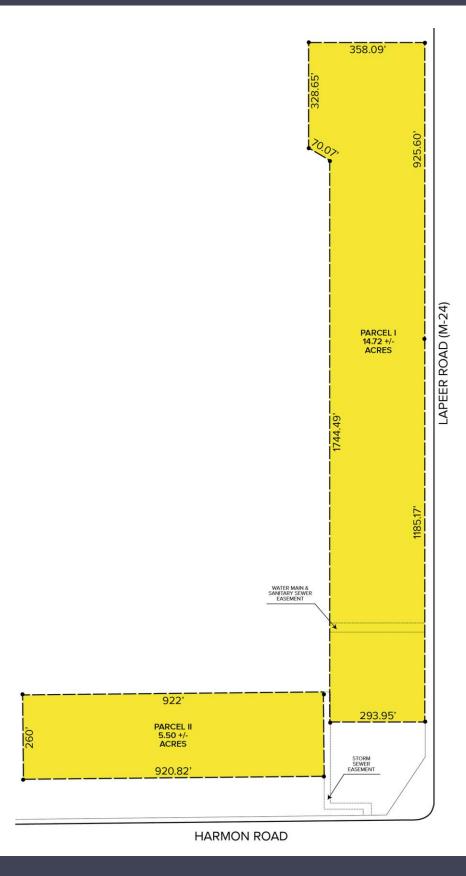

#### • Parcel 1:

- 14.72 acres
- Excellent commercial potential with 1,185' frontage on Lapeer Road (M-24)
- B-2 Zoning
- Sale Price: \$3,815,160 (\$259,182/acre)

#### • Parcel 2:

- 5.50 acres
- Well located with main road exposure
- One of the last I-2 zoned parcels in Auburn Hills
- Sale Price: \$1,197,900 (\$217,800/acre)
- Can be purchased together for a total of 20.22 acres
- Total Sale Price: \$5,013,060 (\$247,925.82/acre)