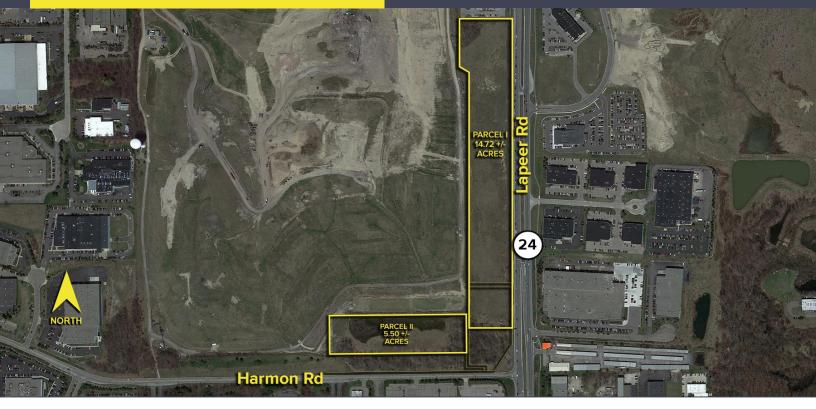

#### • Parcel 1:

- 14.72 acres
- Excellent commercial potential with 1,185' frontage on Lapeer Road (M-24)
- B-2 Zoning
- Sale Price: \$3,815,160 (\$259,182/acre)

#### • Parcel 2:

- 5.50 acres
- Well located with main road exposure
- One of the last I-2 zoned parcels in Auburn Hills
- Sale Price: \$1,197,900 (\$217,800/acre)
- Can be purchased together for a total of 20.22 acres
- Total Sale Price: \$5,013,060 (\$247,925.82/acre)