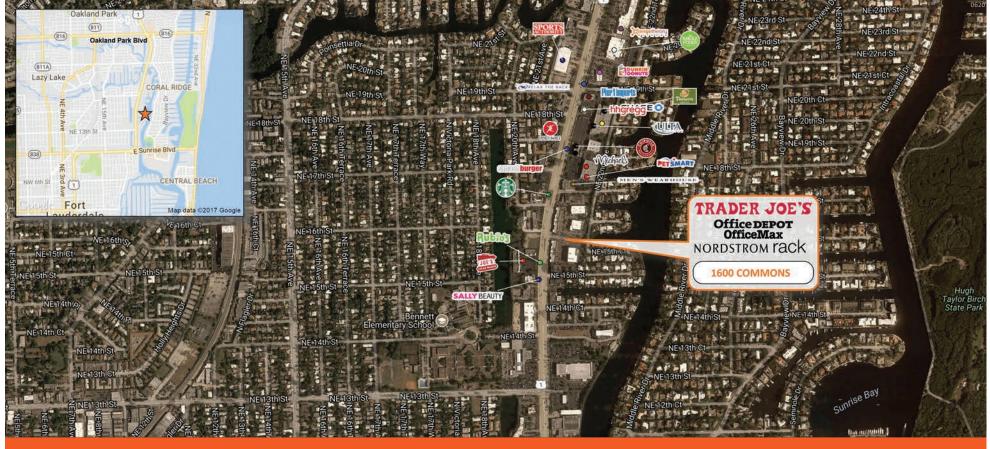

## 1600 COMMONS

1540 N Federal Highway, Fort Lauderdale, FL 33304

**1600 Commons** is located in the central hub of Ft. Lauderdale's retail market on North Federal Highway between Oakland Park Blvd. and Sunrise Blvd. Every tenant at the center enjoys excellent visibility to vehicular traffic on Federal Hwy in addition to the anchor-generated traffic from the popular Trader Joe's and Nordstom Rack stores. The affluent surrounding area as well as nearby office and tourism create an expansive and abounding customer base. Other national stores at the center include Office Depot, Anthony's Coal Fired Pizza, and T-Mobile.