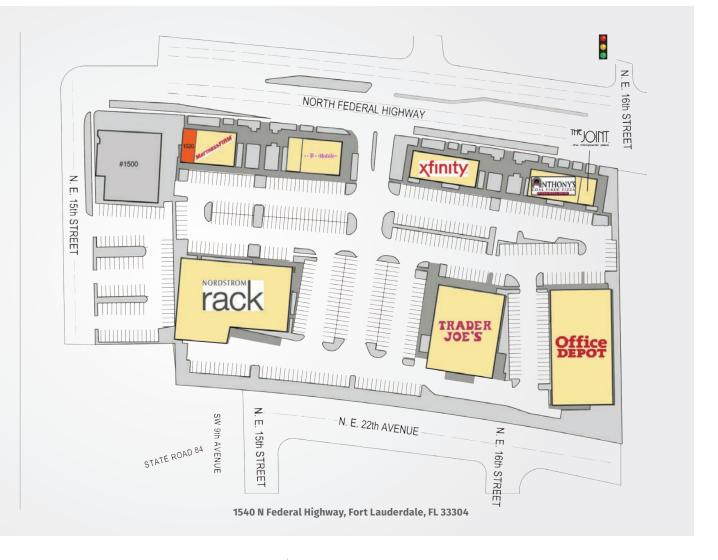

## 1600 COMMONS

1540 N Federal Highway, Fort Lauderdale, FL 33304

## 1600 COMMONS

| TENANTS              | UNIT | SF     |
|----------------------|------|--------|
| Available            | 1520 | 1,000  |
| Matress Firm         | 1522 | 3,000  |
| Pure Point Financial | 1530 | 1,500  |
| T-Mobile             | 1536 | 2,500  |
| Nordstrom Rack       | 1540 | 36,000 |
| Comcast Xfinity      | 1550 | 4,000  |
| Trader Joe's         | 1560 | 12,500 |
| Office Depot         | 1570 | 15,533 |
| Anthony's Coal       |      |        |
| Fired Pizza          | 1580 | 3,000  |
| The Joint            | 1586 | 1,000  |

**1600 Commons** is located in the central hub of Ft. Lauderdale's retail market on North Federal Highway between Oakland Park Blvd. and Sunrise Blvd. Every tenant at the center enjoys excellent visibility to vehicular traffic on Federal Hwy in addition to the anchor-generated traffic from the popular Trader Joe's and Nordstom Rack stores. The affluent surrounding area as well as nearby office and tourism create an expansive and abounding customer base. Other national stores at the center include Office Depot, Anthony's Coal Fired Pizza, and T-Mobile.

Best-in-class service and value creation through diligent, return-driven property management, leasing, development, and construction management

This site plan shows the approximate location, square footage, and configuration of the shopping center and adjacent areas, and is only illustrative of the size and relationship of the stores and common areas generally, all of which are subject to change. The showing of any names of tenants, parking spaces, square footage, curb-cuts or traffic controls shall not be deemed to be a representation or warranty that any tenants will be at the shopping center, the square footage is accurate, or that any parking spaces, curb-cuts or traffic controls do or will continue to exist. Moreover, any demographics set forth in this flyer are for illustrative purposed only and shall not be deemed a representation by Landlord or their accuracy.