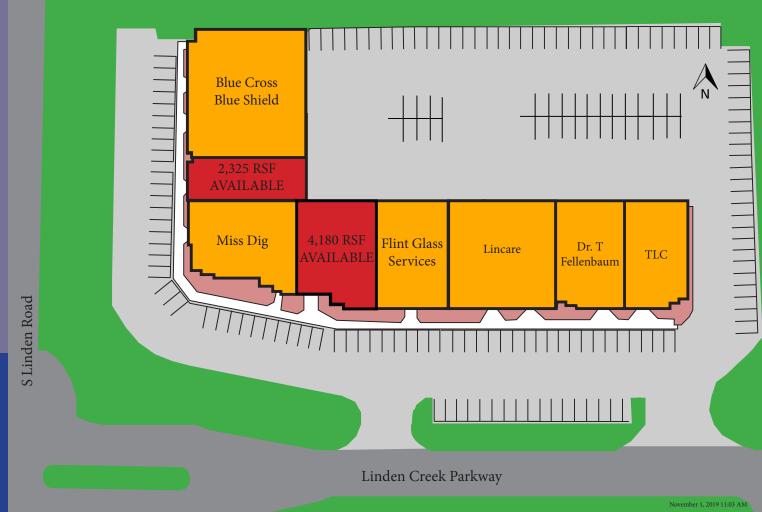

## Linden/Creek

4520 Linden Creek Parkway | Flint, MI

| Demographics      | 1-mile   | 3-mile   | 5-mile   |
|-------------------|----------|----------|----------|
| Population        | 1,611    | 25,371   | 91,731   |
| Average HH Income | \$51,140 | \$65,569 | \$58,367 |

<sup>\*</sup>Demographic information taken from CoStar Realty information 2017 demographic

- 34,500 Square Foot Property
- Located off of the Busy S Linden Road
- · Many Neighboring National Retailers
- Rapidly Growing Area
- Large Parking Field
- Great Visibility & Access

| Туре        | Retail         |
|-------------|----------------|
| NNN's       | \$1.75         |
| Lease Rates | Call for Rates |

| Traffic Counts |            |
|----------------|------------|
| Linden Road    | 26,047 VPD |