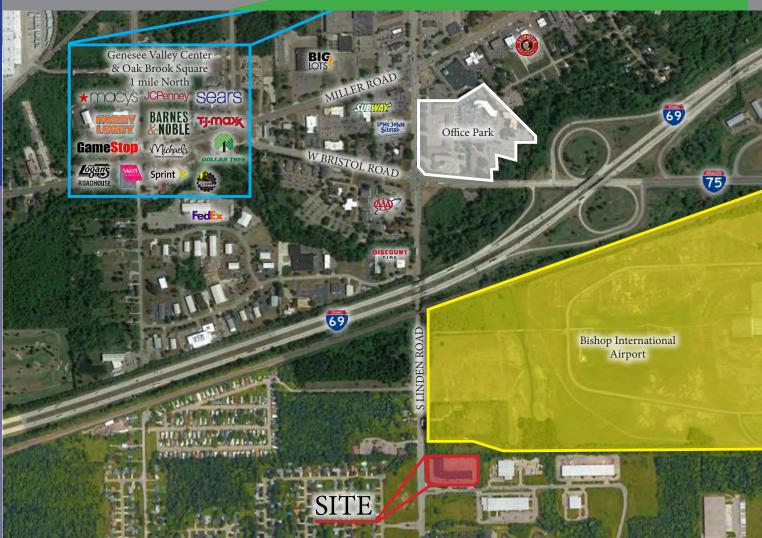

## Linden/Creek

4520 Linden Creek Parkway | Flint, MI

| Demographics      | 1-mile   | 3-mile   | 5-mile   |
|-------------------|----------|----------|----------|
| Population        | 1,611    | 25,371   | 91,731   |
| Average HH Income | \$51,140 | \$65,569 | \$58,367 |

<sup>\*</sup>Demographic information taken from CoStar Realty information 2017 demographic

- 34,500 Square Foot Property
- Located off of the Busy S Linden Road
- · Many Neighboring National Retailers
- Rapidly Growing Area
- Large Parking Field
- Great Visibility & Access