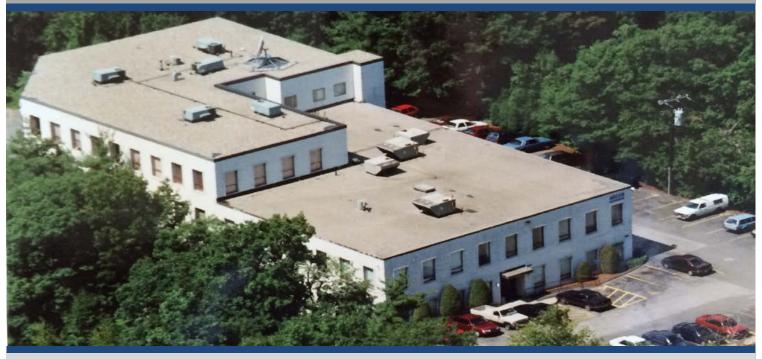

## HILLCREST OFFICE PARK

Office • Medical • Flex

260 Bear Hill Road, Waltham, Massachusetts

Located in the Hillcrest Office Park, Waltham, MA, 260 Bear Hill Road is a first class office building offering easy access to interstates 95, Route 2 and the MA Turnpike and many area shops, restaurants and fitness facilities. Waltham is rapidly becoming a leading technology, biotech, retail and medical destination with major technology companies, Boston hospitals expanding in the City along with many restaurants, shops and fitness facilities.

## **Description of Space:**

The building consists of 3 stories of office space with flexible floor plans, large operable windows and elevator access to all floors.