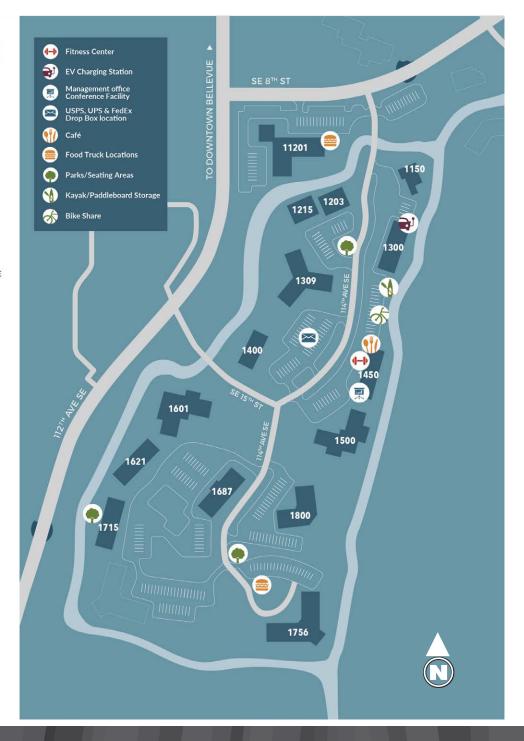

## CAMPUS MAP

**1601** ALDERWOOD BUILDING 1601 114th Avenue SE

1621 ARBOR BUILDING 1621 114th Avenue SE

1800 ASPENWOOD BUILDING 1800 114th Avenue SE

1150 CONFERENCE CENTER 1150 114th Avenue SE

1400 CEDAR BUILDING 1400 112th Avenue SE

1450 CONIFER BUILDING
PROPERTY MANAGEMENT OFFICE
1450 114th Avenue SE

1309 COURTHOUSE BUILDING 1309 114th Avenue SE

1756 EDIFECS BUILDING 1756 114th Avenue SE

11201 GATEWAY 112 BUILDING 11201 SE 8th Street

1500 GLU BUILDING 1500 114th Avenue SE

1215 GOLDSMITH BUILDING 1215 114th Avenue SE

1300 MADRONA BUILDING 1300 114th Avenue SE

1687 MAPLEWOOD BUILDING 1687 114th Avenue SE

1203 MASTEC BUILDING 1203 114th Avenue SE

**1715** WOODRIDGE BUILDING 1715 114th Avenue SE