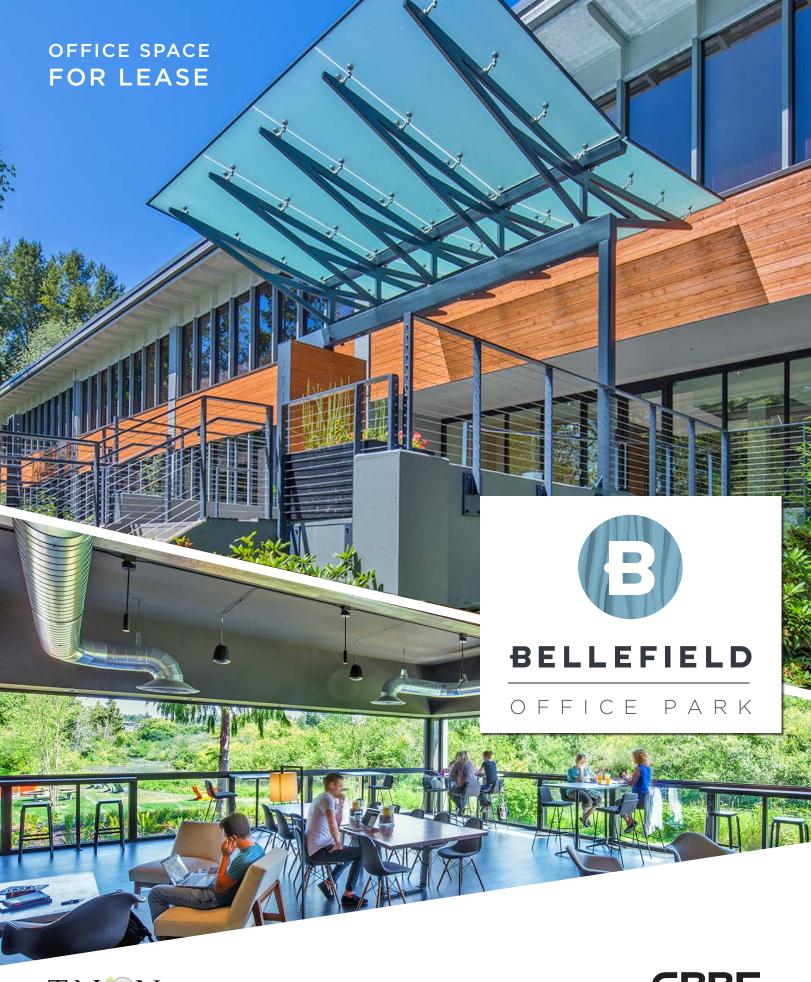

TALON

**CBRE** 

## BELLEFIELD FEATURES



Bicycle share program



Kayak & paddleboard rentals



Updated gym & locker room



Daily food trucks in two locations



Dilettante Mocha Café



Expanded outdoor deck, bocce ball court



Training & conference center facility



EV charging stations



On-site auto detail services



Dry cleaning services



Walking trails



Year-round tenant events & activities





## CAMPUS MAP

**1601** ALDERWOOD BUILDING 1601 114th Avenue SE

1621 ARBOR BUILDING 1621 114th Avenue SE

1800 ASPENWOOD BUILDING 1800 114th Avenue SE

1150 CONFERENCE CENTER 1150 114th Avenue SE

1400 CEDAR BUILDING 1400 112th Avenue SE

1450 CONIFER BUILDING
PROPERTY MANAGEMENT OFFICE
1450 114th Avenue SE

1309 COURTHOUSE BUILDING 1309 114th Avenue SE

1756 EDIFECS BUILDING