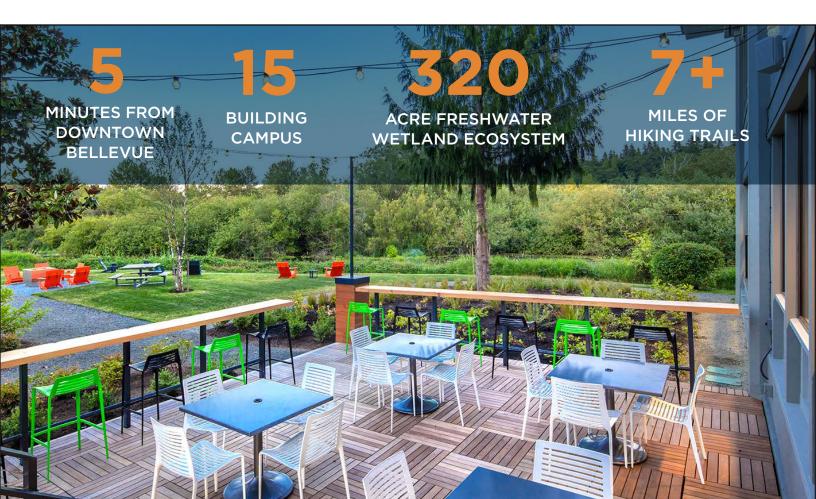

TALON

**CBRE** 

## BELLEFIELD FEATURES



Bicycle share program



Kayak & paddleboard rentals



Updated gym & locker room



Daily food trucks in two locations



Dilettante Mocha Café



Expanded outdoor deck, bocce ball court



Training & conference center facility



EV charging stations



On-site auto detail services



Dry cleaning services



Walking trails



Year-round tenant events & activities





## CAMPUS MAP

**1601** ALDERWOOD BUILDING 1601 114th Avenue SE

1621 ARBOR BUILDING 1621 114th Avenue SE

1800 ASPENWOOD BUILDING 1800 114th Avenue SE

1150 CONFERENCE CENTER 1150 114th Avenue SE

1400 CEDAR BUILDING 1400 112th Avenue SE

1450 CONIFER BUILDING
PROPERTY MANAGEMENT OFFICE
1450 114th Avenue SE

1309 COURTHOUSE BUILDING 1309 114th Avenue SE

1756 EDIFECS BUILDING 1756 114th Avenue SE

11201 GATEWAY 112 BUILDING 11201 SE 8th Street

1500 GLU BUILDING 1500 114th Avenue SE

1215 GOLDSMITH BUILDING 1215 114th Avenue SE

1300 MADRONA BUILDING 1300 114th Avenue SE

1687 MAPLEWOOD BUILDING 1687 114th Avenue SE

1203 MASTEC BUILDING 1203 114th Avenue SE

**1715** WOODRIDGE BUILDING 1715 114th Avenue SE





## FOR MORE INFORMATION PLEASE CONTACT:

LENNON ATTEBERRY
First Vice Pres