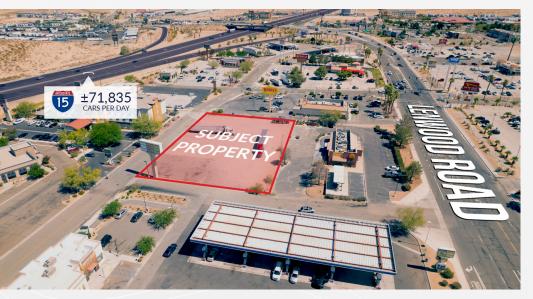

### **AREA AMENITIES**

- ✓ Close proximity to the 15 Freeway/Lenwood Ave offramp, which has around 65 million cars per year passing by Barstow, and 35% stop at this exit on the way to their destination, according to the Mayor of Barstow
- ✓ The largest supercharging Tesla station in the US, consisting
  of over 100 charge bays, will be completed next door in 2023
  due to the heavy traffic volume

| - DEMOGRAPHICS | 3 MILE                             | 5 MILE    |
|----------------|------------------------------------|-----------|
| Population     | 6,320                              | 22,945    |
| Avg. HH Income | \$ 69,639                          | \$ 58,796 |
| Traffic Count  | ± 71,835 cars per day (15 Freeway) |           |

**AERIAL MAP** 