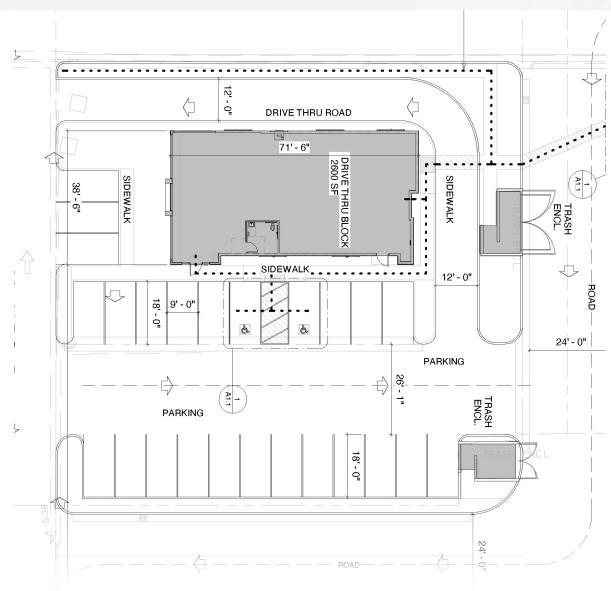

# SITE PLAN

2800 Lenwood Rd., Barstow, CA 92311

Measurements are approximate only, and Broker does not guarantee their accuracy. Tenants are subject to change, and Broker makes no representation written or implied that the feature tenants will be occupying the space throughout the duration of the Lessee's tenancy. Lessee is to conduct their own due diligence before signing any formal agreements.