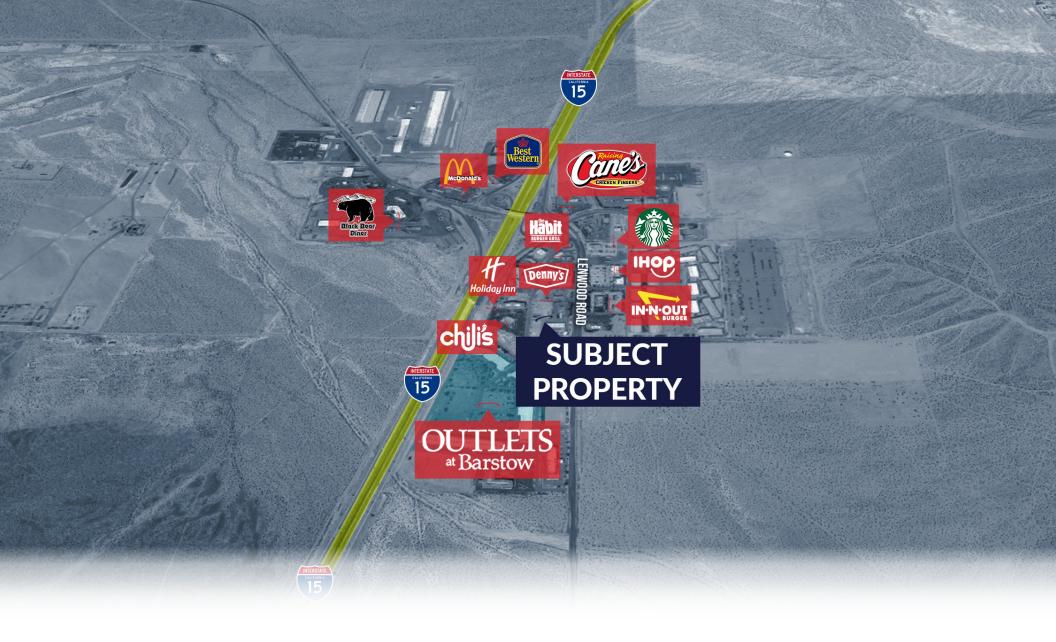

2800 Lenwood Rd., Barstow, CA 92311



Measurements are approximate only, and Broker does not guarantee their accuracy. Tenants are subject to change, and Broker makes no representation written or implied that the feature tenants will be occupying the space throughout the duration of the Lessee's tenancy. Lessee is to conduct their own due diligence before signing any formal agreements.

# SITE PLAN



2800 Lenwood Rd., Barstow, CA 92311



Measurements are approximate only, and Broker does not guarantee their accuracy. Tenants are subject to change, and Broker makes no representation written or implied that the feature tenants will be occupying the space throughout the duration of the Lessee's tenancy. Lessee is to conduct their own due diligence before signing any formal agreements.



















**AERIAL MAP**