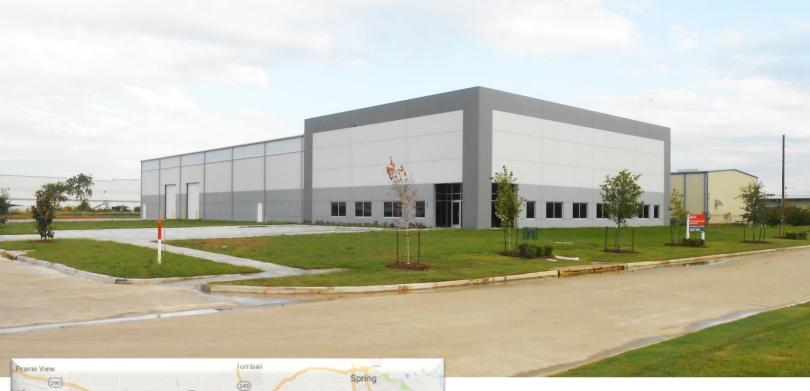

7828 & 7817 COLUMBIA DRIVE KATY, TX 77494

# **Property Highlights**

- 7828 Columbia Drive ±16,800 SF on 1.51 AC
- 7817 Columbia Drive ±21,000 SF on 1.40 AC
- BTS Office Allowance for 10% Finish
- · Grade-level with dock wells
- · 20-Ton Crane Capacity with 20' Hook Height
- · 28' Eave Height
- · Outside Storage Available
- · Regional Detention Provided
- Direct access to Highway 90 and Interstate 10
- · Lease Rate: \$0.75/SF/Mo NNN
- · Sales Price: \$94.00 PSF