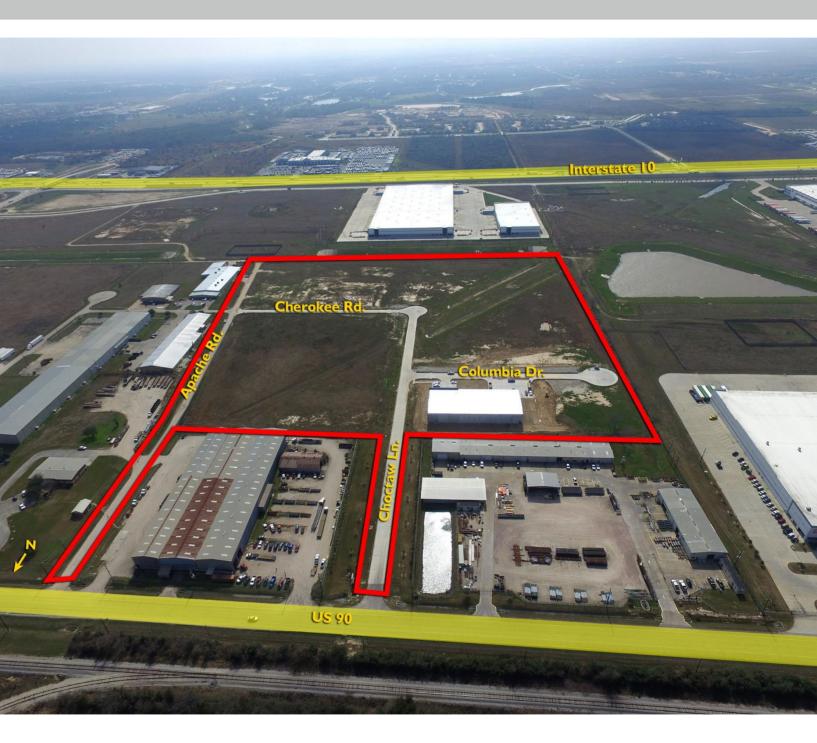

#### **Park Features**

- 35-Acre Master-Planned Industrial Park
- Shovel Ready Sites Available For Sale or Build-to-Suit
- Sites Available from ±1.5 ±16.5 Acres
- Cane Island Parkway / I-10 Interchange Now Complete
- Tax Incentive Program
- Construction Management
- City of Katy Utilities
- Centerpoint Gas and Electronic
- Regional Detention Provided Off-Site