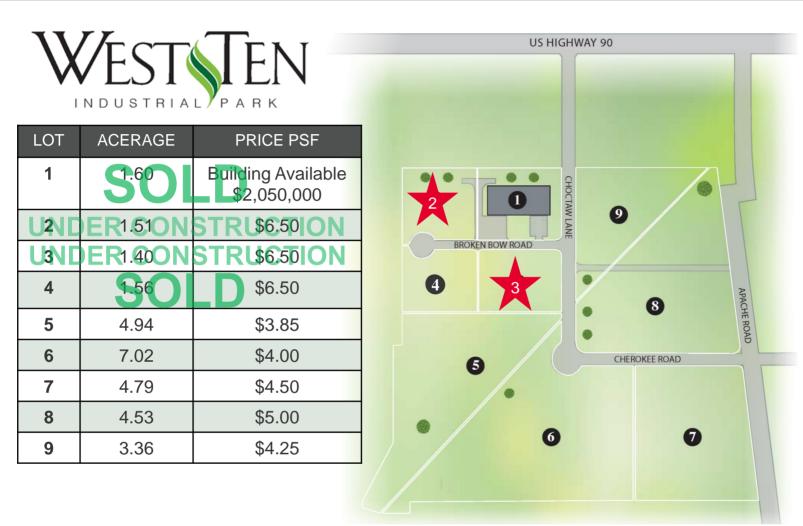

# **Property Highlights**

- 7828 Columbia Drive ±16,800 SF on 1.51 AC
- 7817 Columbia Drive ±21,000 SF on 1.40 AC
- BTS Office Allowance for 10% Finish
- · Grade-level with dock wells
- · 20-Ton Crane Capacity with 20' Hook Height
- · 28' Eave Height
- · Outside Storage Available
- · Regional Detention Provided
- Direct access to Highway 90 and Interstate 10
- · Lease Rate: \$0.75/SF/Mo NNN
- · Sales Price: \$94.00 PSF

#### **Park Features**

- 35-Acre Master-Planned Industrial Park
- Shovel Ready Sites Available For Sale or Build-to-Suit
- Sites Available from ±1.5 ±16.5 Acres
- Cane Island Parkway / I-10 Interchange Now Complete
- Tax Incentive Program
- Construction Management
- City of Katy Utilities
- Centerpoint Gas and Electronic
- Regional Detention Provided Off-Site