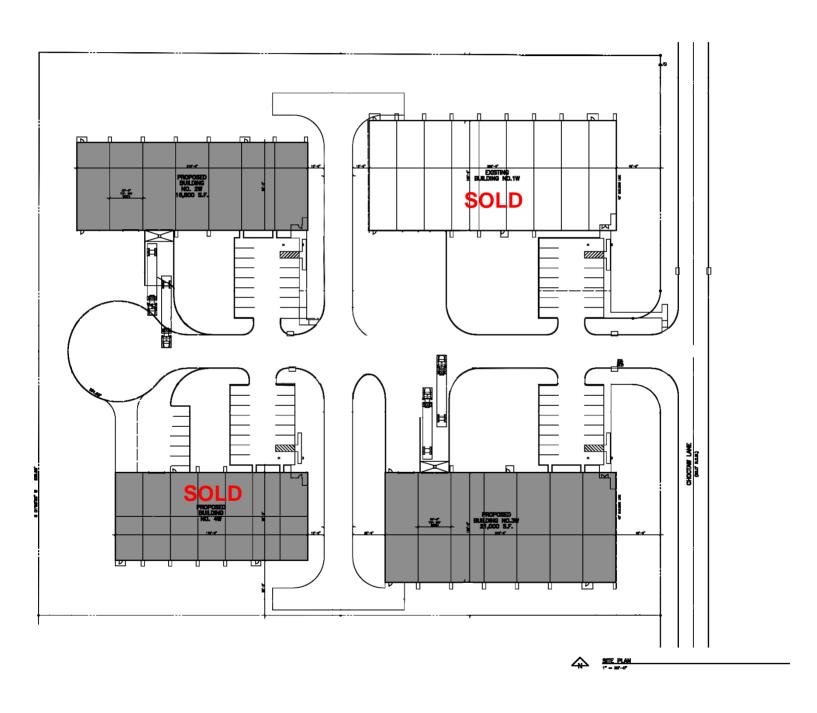

# 2 NEW BUILDINGS IN WEST TEN INDUSTRIAL PARK UNDER CONSTRUCTION | FOR SALE OR LEASE

# **Property Highlights**

- 7828 Columbia Drive ±16,800 SF on 1.51 AC
- 7817 Columbia Drive ±21,000 SF on 1.40 AC
- BTS Office Allowance for 10% Finish
- · Grade-level with dock wells
- · 20-Ton Crane Capacity with 20' Hook Height
- · 28' Eave Height
- · Outside Storage Available
- · Regional Detention Provided
- Direct access to Highway 90 and Interstate 10
- · Lease Rate: \$0.75/SF/Mo NNN
- · Sales Price: \$94.00 PSF