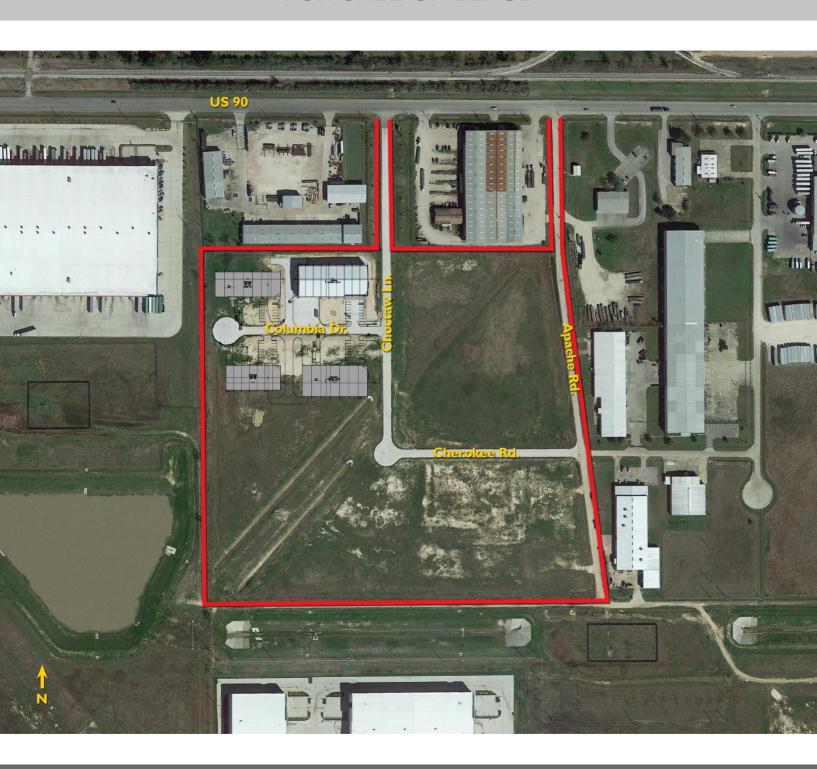

#### **Park Features**

- 35-Acre Master-Planned Industrial Park
- Shovel Ready Sites Available For Sale or Build-to-Suit
- Sites Available from ±1.5 ±16.5 Acres
- Cane Island Parkway / I-10 Interchange Now Complete
- Tax Incentive Program
- Construction Management
- City of Katy Utilities
- Centerpoint Gas and Electronic
- Regional Detention Provided Off-Site