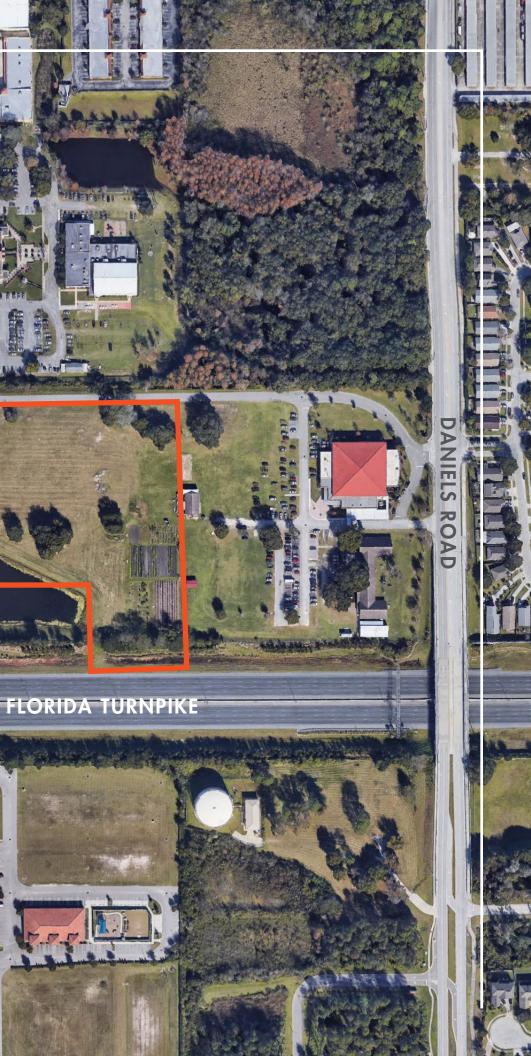

#### **OFFERS DUE SEPT 30TH**

8.07 ± AC FOR SALE 1441 WINTER GARDEN VINELAND RD WINTER GARDEN, FL

11:

FLORIDA TURNPIKE

NIELS

ROAD

## **PROPERTY OVERVIEW**

Excellent development opportunity located in Winter Garden, FL near the corner of Winter-Garden Vineland Rd and the Florida Turnpike. The property consists of 8.07 ± acres of vacant land, zoned for medium density residential uses. All utilities are available at the property. Access is available directly from Winter-Garden Vineland Road with potential secondary access to/from Daniels Road. While the property is zoned R-2, the city of Winter Garden has stated that uses, such as medical, office, retail, mixed-use and other uses may be considered.

### **PROPERTY FEATURES**

| PRICING:            | Negotiable                                         |
|---------------------|----------------------------------------------------|
| ACRES:              | ± 8.07 AC                                          |
| ZONING:             | R-2 (10 DU's per acre)                             |
| OTHER POSSIBLE USES | Medical, Office, Self - Stora                      |
| FUTURE LAND USE:    | MR - Medium Density Reside                         |
| MUNICIPALITY:       | Winter Garden                                      |
| PARCEL ID           | 27-22-26-0000-00-012<br>(Orange County, https://ww |