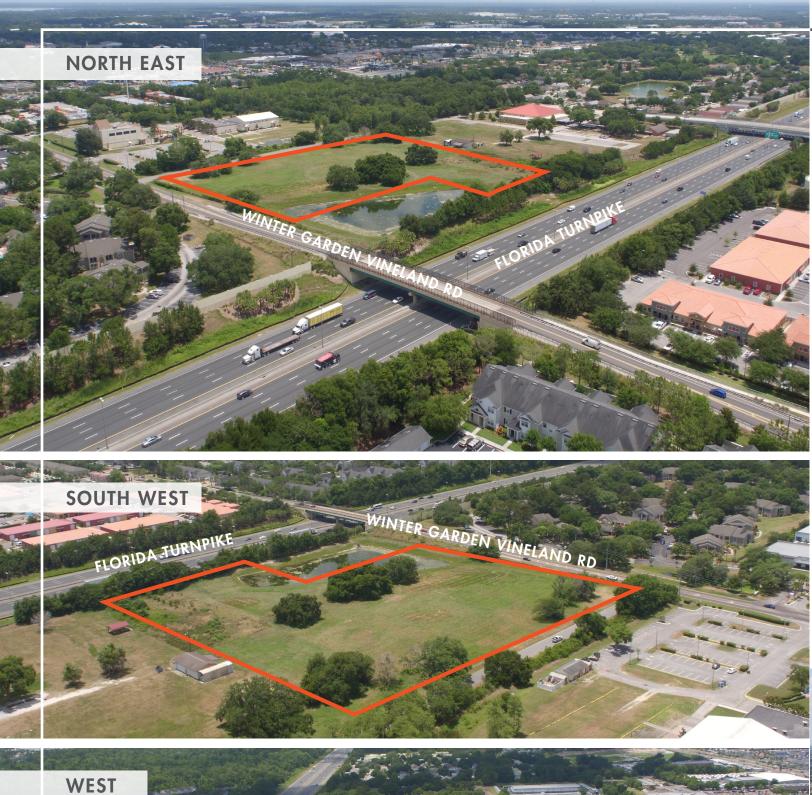

## **PROPERTY OVERVIEW**

Excellent development opportunity located in Winter Garden, FL near the corner of Winter-Garden Vineland Rd and the Florida Turnpike. The property consists of 8.07 ± acres of vacant land, zoned for medium density residential uses. All utilities are available at the property. Access is available directly from Winter-Garden Vineland Road with potential secondary access to/from Daniels Road. While the property is zoned R-2, the city of Winter Garden has stated that uses, such as medical, office, retail, mixed-use and other uses may be considered.

### **PROPERTY FEATURES**

| PRICING:            | Negotiable                                         |
|---------------------|----------------------------------------------------|
| ACRES:              | ± 8.07 AC                                          |
| ZONING:             | R-2 (10 DU's per acre)                             |
| OTHER POSSIBLE USES | Medical, Office, Self - Stora                      |
| FUTURE LAND USE:    | MR - Medium Density Reside                         |
| MUNICIPALITY:       | Winter Garden                                      |
| PARCEL ID           | 27-22-26-0000-00-012<br>(Orange County, https://ww |