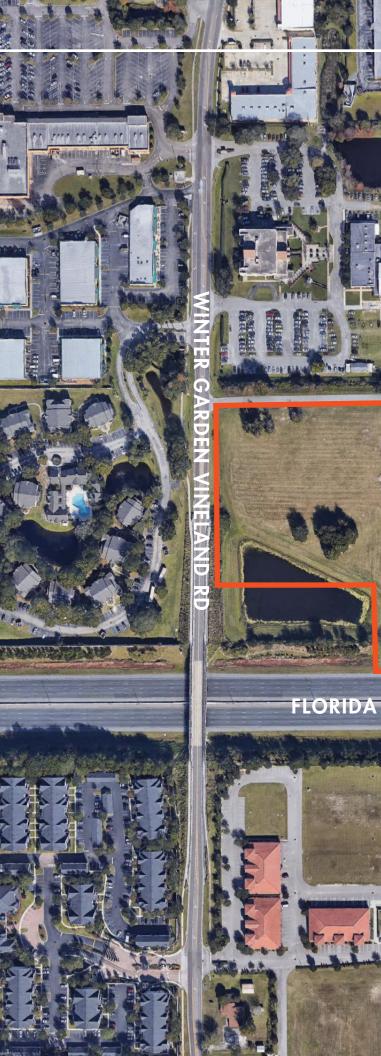

## **PROPERTY OVERVIEW**

Excellent development opportunity located in Winter Garden, FL near the corner of Winter-Garden Vineland Rd and the Florida Turnpike. The property consists of 8.07 ± acres of vacant land, zoned for medium density residential uses. All utilities are available at the property. Access is available directly from Winter-Garden Vineland Road with potential secondary access to/from Daniels Road. While the property is zoned R-2, the city of Winter Garden has stated that uses, such as medical, office, retail, mixed-use and other uses may be considered.

# WINTER GARDEN VINELAND RD:9,615 ± VPDFLORIDA TURNPIKE:58,000 ± VPD

FLORIDA TURNPIKE

age, School

ential

ww.ocpafl.org)