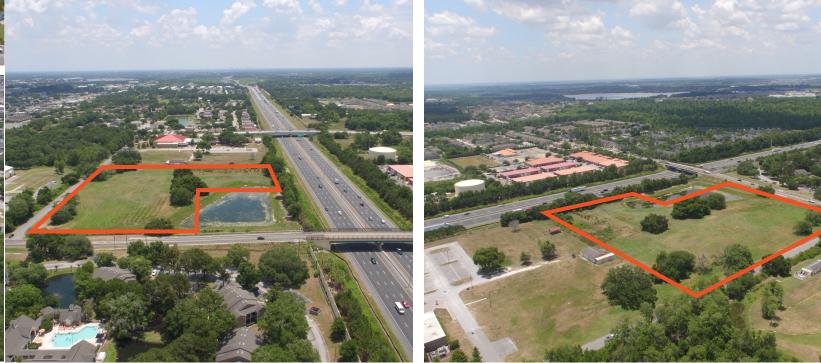

## **PROPERTY OVERVIEW**

Excellent development opportunity located in Winter Garden, FL near the corner of Winter-Garden Vineland Rd and the Florida Turnpike. The property consists of 8.07 ± acres of vacant land, zoned for medium density residential uses. All utilities are available at the property. Access is available directly from Winter-Garden Vineland Road with potential secondary access to/from Daniels Road. While the property is zoned R-2, the city of Winter Garden has stated that uses, such as medical, office, retail, mixed-use and other uses may be considered.

### **PROPERTY FEATURES**

| PRICING:            | Negotiable                                         |
|---------------------|----------------------------------------------------|
| ACRES:              | ± 8.07 AC                                          |
| ZONING:             | R-2 (10 DU's per acre)                             |
| OTHER POSSIBLE USES | Medical, Office, Self - Stora                      |
| FUTURE LAND USE:    | MR - Medium Density Reside                         |
| MUNICIPALITY:       | Winter Garden                                      |
| PARCEL ID           | 27-22-26-0000-00-012<br>(Orange County, https://ww |