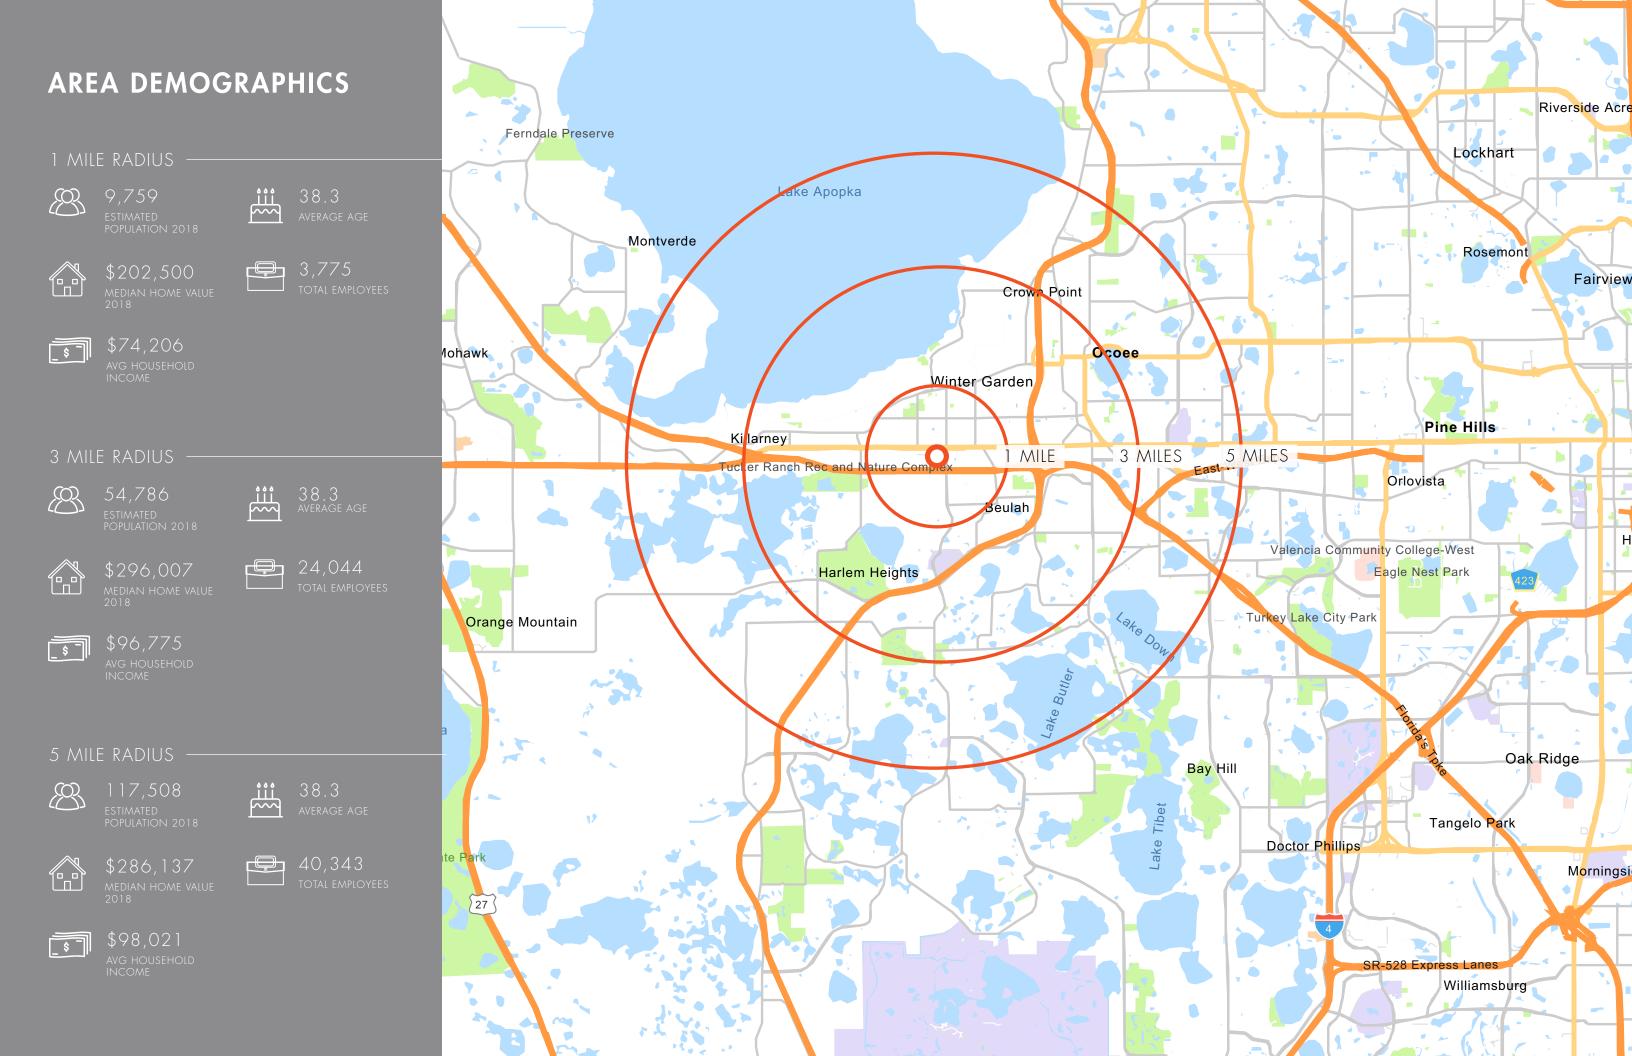

Winter Garden, nestled alongside beautiful Lake Apopka, is a former citrus town incorporated in 1908 and is home to more than 40,000 residents. It embodies a wealth of historical and natural assets. Visit the charming little city where good things grow!