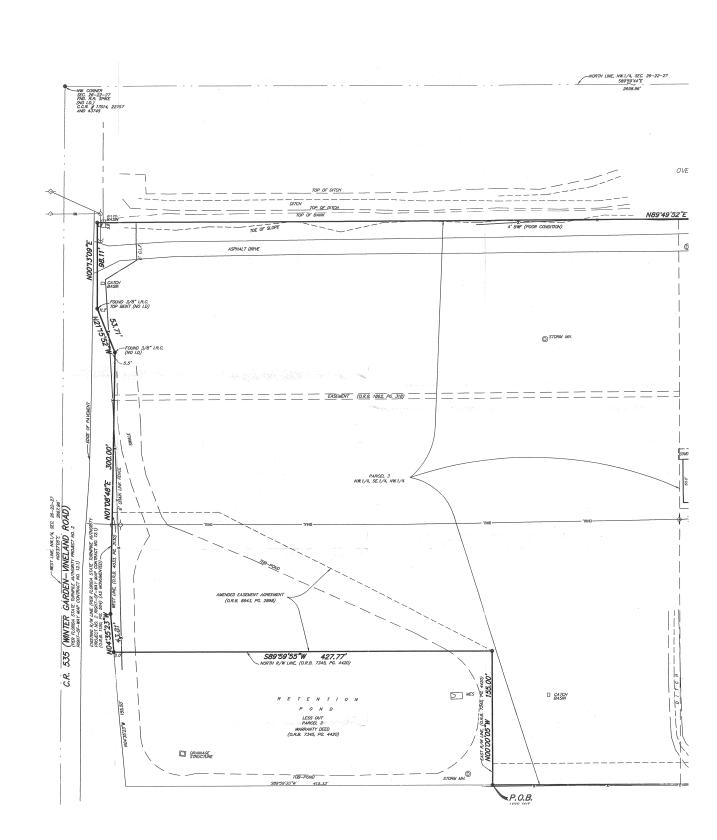

ES**

| PRICING:            | Negotiable                                         |
|---------------------|----------------------------------------------------|
| ACRES:              | ± 8.07 AC                                          |
| ZONING:             | R-2 (10 DU's per acre)                             |
| OTHER POSSIBLE USES | Medical, Office, Self - Stora                      |
| FUTURE LAND USE:    | MR - Medium Density Reside                         |
| MUNICIPALITY:       | Winter Garden                                      |
| PARCEL ID           | 27-22-26-0000-00-012<br>(Orange County, https://ww |



WINTER GARDEN VINELAND RE

VVEJI

# WINTER GARDEN VINELAND RD:9,615 ± VPDFLORIDA TURNPIKE:58,000 ± VPD

FLORIDA TURNPIKE

age, School

ential

ww.ocpafl.org)

## SITE SURVEY

















#### WINTER GARDEN VINELAND RD

B

## **LOCATION OVERVIEW**

Winter Garden, just west of Orlando and its theme parks, is known for its old Florida style and charm, and a great place to visit in Central Florida.

The historic downtown, listed on the National Registry of Historic Places, is a favorite destination, with shops and restaurants situated along the awardwinning West Orange Trail, part of the 250-mile Coast to Coast (C2C) Connector Trail across Central Florida.

Winter Garden is the cultural capital of West Orange County, with live performances at the Garden Theatre, live music throughout the downtown on the weekends and visual art at the SoBo Art Gallery. Saturdays are bustling with the awardwinning Winter Garden Farmers Market, offering a large selection of vendor