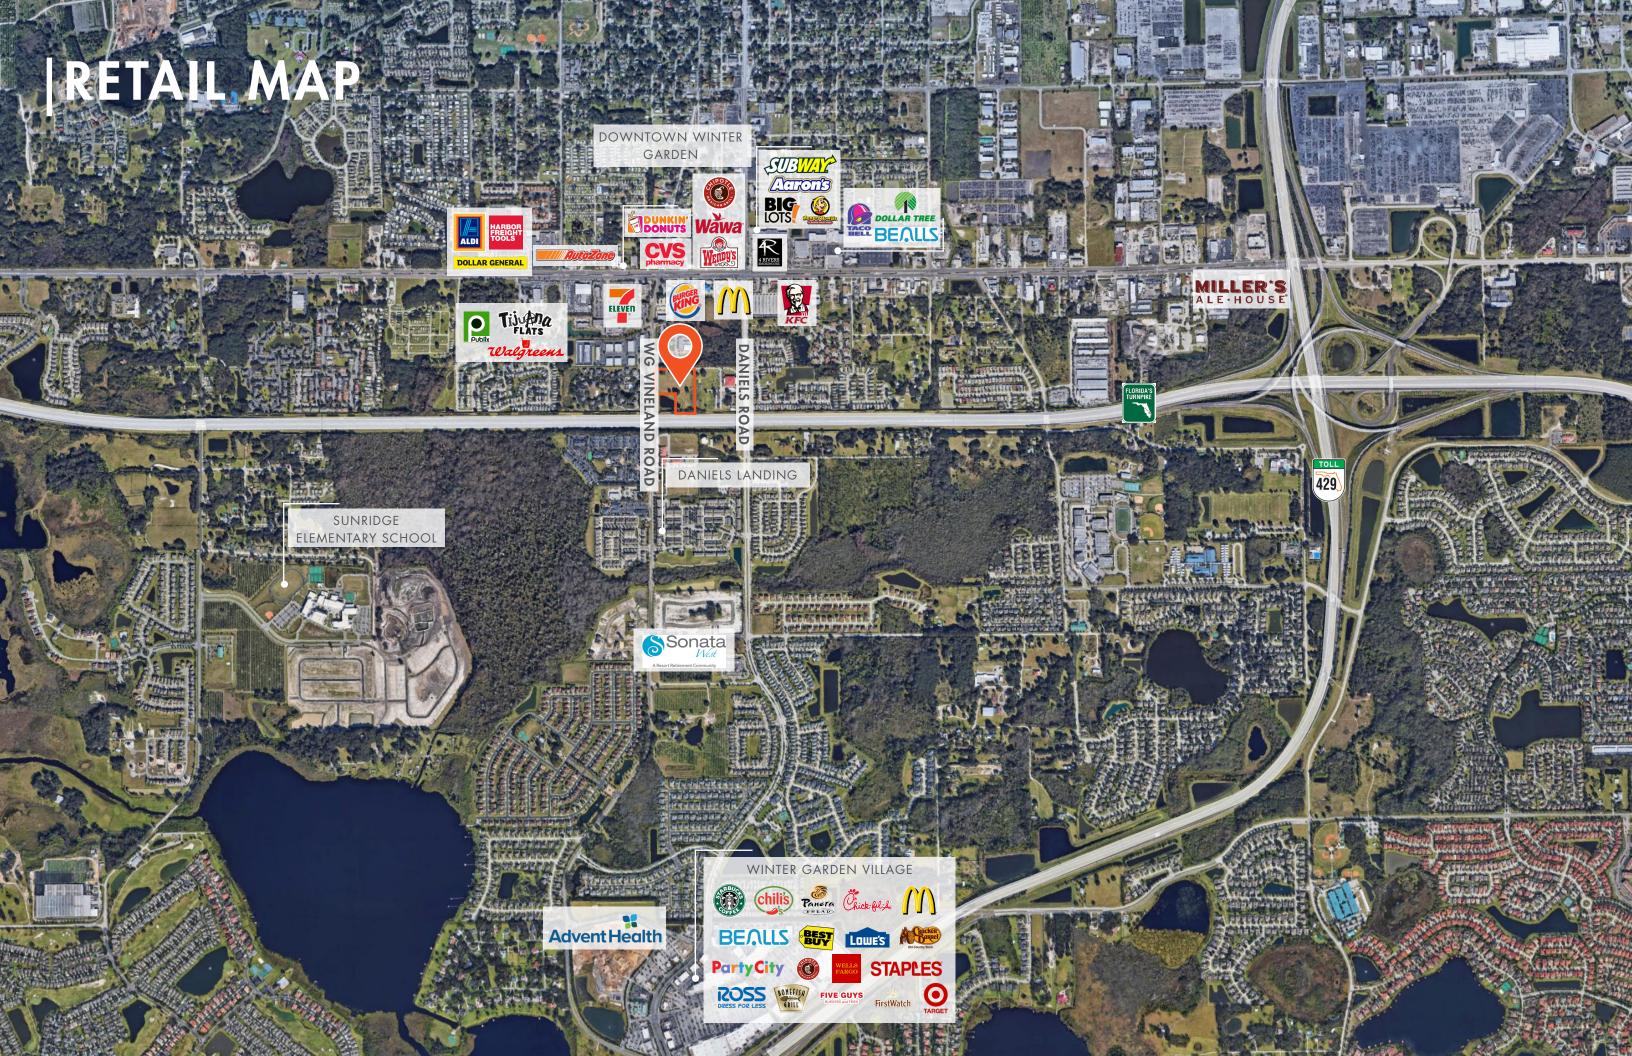

# WINTER GARDEN VINELAND RD:9,615 ± VPDFLORIDA TURNPIKE:58,000 ± VPD

FLORIDA TURNPIKE

age, School

ential

ww.ocpafl.org)