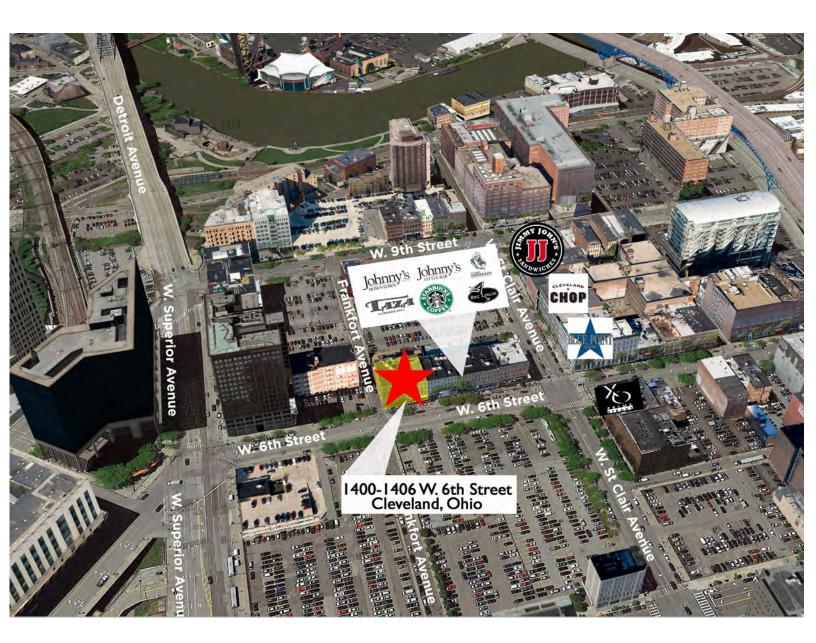

#### Aerial Map

David Leb Sales Associate 216.525.1488 dleb@crescorealestate.com **Bill Saltzman, CCIM, SIOR** Executive Vice President 216.525.1499 bsaltzman@crescorealestate.com

 $Independently \ Owned \ and \ Operated \ /A \ Member \ of the \ Cushman \ \& \ Wakefield \ Alliance \ Allianc$ 

#### Located in the historic warehouse district

Close proximity to Starbucks, Nauti Mermaid, Jimmy Johns, Bar Louie and Public Square Directly above Johnny's Downtown and Taza restaurant

David Leb Sales Associate 216.525.1488 dleb@crescorealestate.com Bill Saltzman, CCIM, SIOR Executive Vice President 216.525.1499 bsaltzman@crescorealestate.com