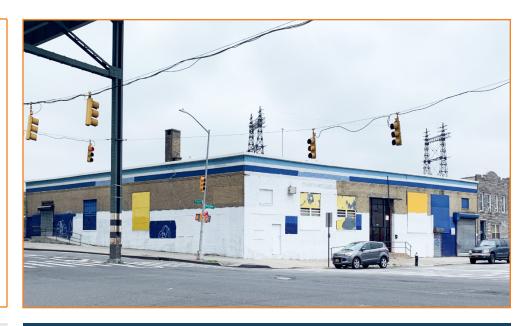

## **FEATURES:**

- Building Size: 20,000 Sq. Ft.
- 2-Level Building
- 10,000 Sq. Ft. Per Floor
- Lower Level has a drive down Ramp
- Ground Floor Ceiling: 12'-14'
- Lower Level Ceiling: 12' 14'
- HVAC System on the Ground Level
- Windows / Natural Light into lower Level
- Ground Floor: A.D.A. Compliant
- Opportunity Zone

## 1201-1209 BRONX RIVER AVENUE, BRONX, NY 10472

| BLOCK: | 3769 | LOT: | 60 | ZONING: | M1-1 |
|--------|------|------|----|---------|------|
|        |      |      |    |         |      |

For Information About This Property Contact Exclusive Agents: