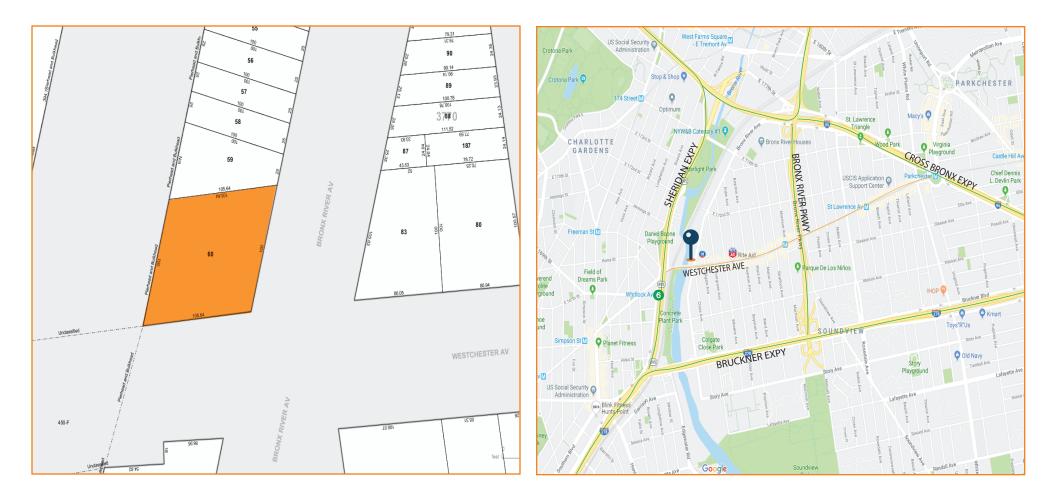

## **NEARBY:**

PINNACLE REALTY

- Westchester Avenue
- Bruckner Boulevard.
- Sheridan Expressway
- Bruckner Expressway

## 1201-1209 BRONX RIVER AVENUE, BRONX, NY 10472

| BLOCK: | 3769 | LOT: | 60 | ZONING: | M1-1 |
|--------|------|------|----|---------|------|
|        |      |      |    |         |      |

For Information About This Property Contact Exclusive Agents: