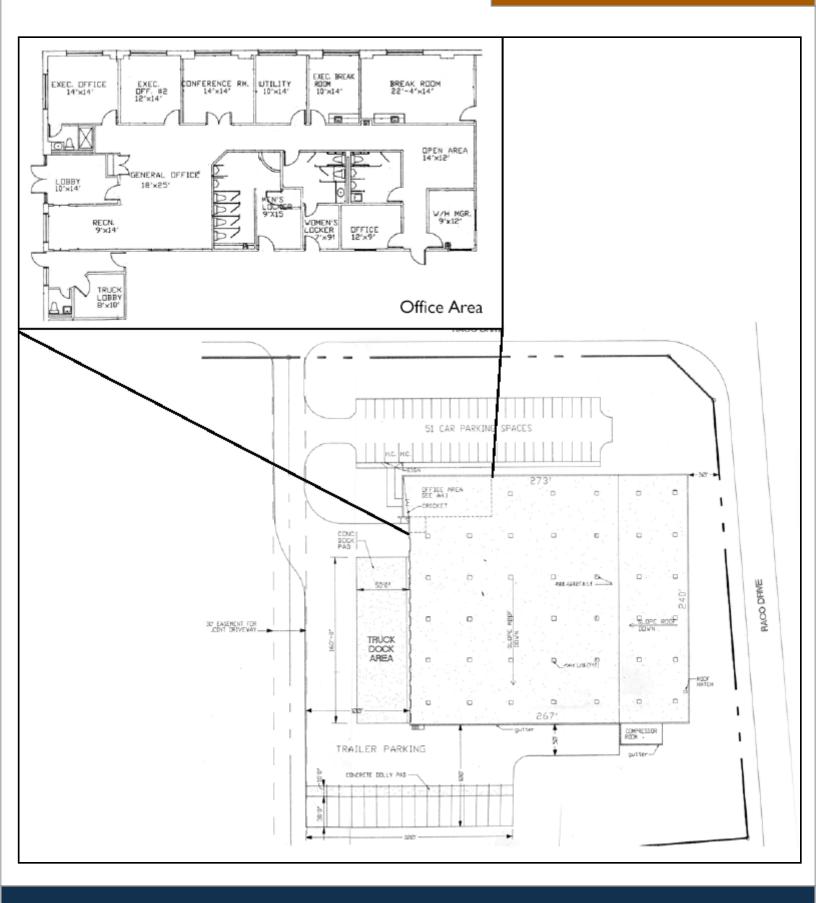

## Gwinnett 316 Industrial Park

Dean Rd NW

Discover Mills

Dean Rd NW

Discover Mills

Discov

65,178 Total Square Feet
3,500 Square Feet of Office
61,678 Square Feet of Warehouse
22' - 24' Warehouse Ceiling Height
12 Dock High Doors & 1 Drive-in Door
51 Auto Parking & 16 Trailer Parking Spots
2,000 Amps/480 Volt Electrical Service with BUS