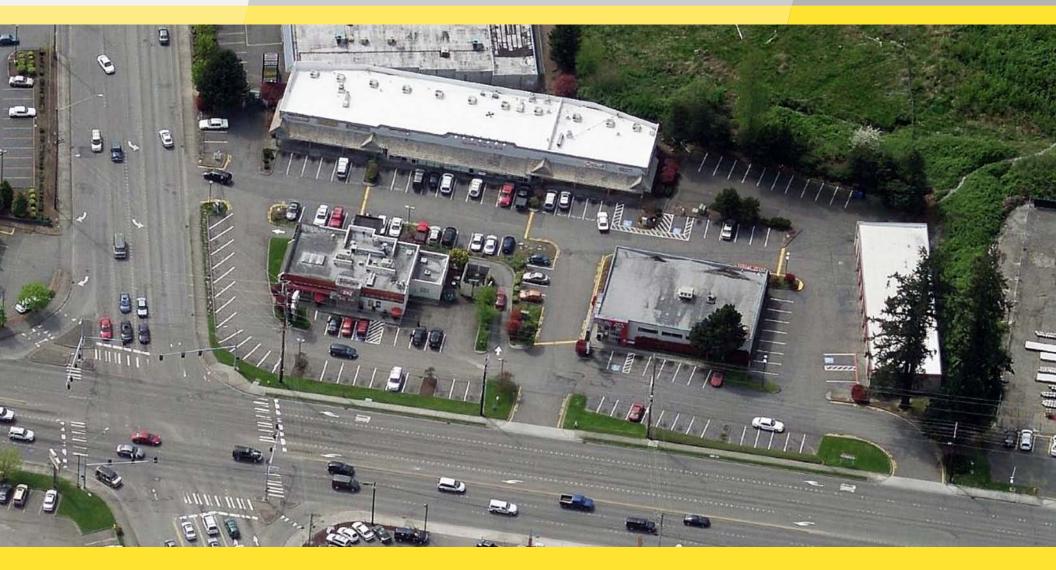

## 168TH STREET CENTER

16716 Hwy 99, Lynnwood, WA 98036

FOR LEASE

JERRY PARTY (425) 250-3283 jparty@fwp-inc.com

**RYAN CORNISH** (425) 250-3285 ryan@fwp-inc.com

16716 Highway 99, Lynnwood, WA 98036

## **PROPERTY HIGHLIGHTS:**

Available: 6,017 SF, Can Be Demised

Rental Rate: \$15.00 PSF, NNN

Parking: 100 Stalls

Pole Signage

 Anchored By: O'Reilly's, Kuni Motors, and Dairy Queen

 Center Located on Strong Corner with Solid Major Tenants in Fast Growing Market