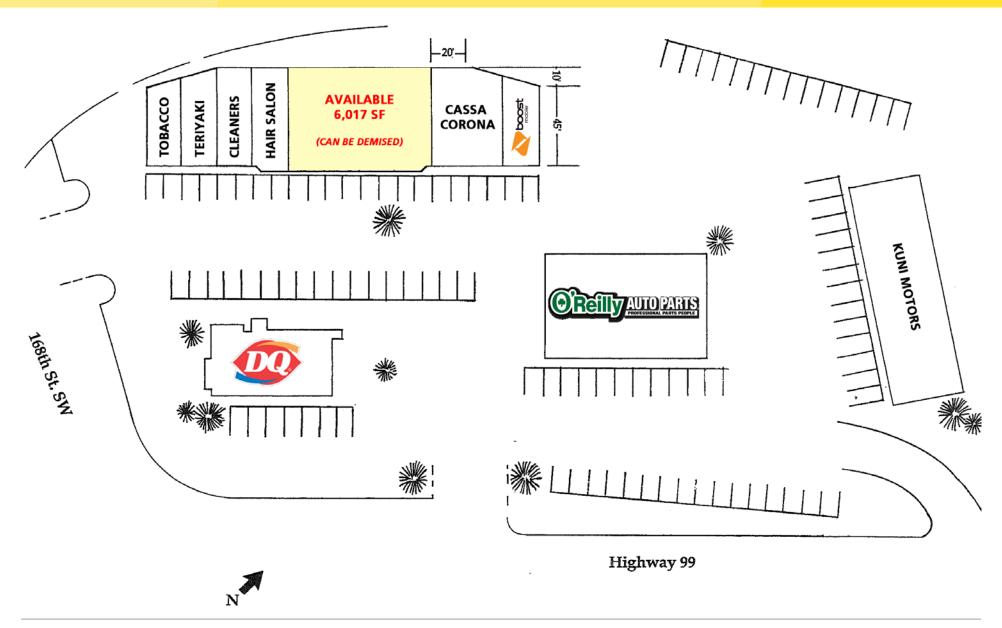

## **PROPERTY HIGHLIGHTS:**

Available: 6,017 SF, Can Be Demised

Rental Rate: \$15.00 PSF, NNN

Parking: 100 Stalls

Pole Signage

 Anchored By: O'Reilly's, Kuni Motors, and Dairy Queen

 Center Located on Strong Corner with Solid Major Tenants in Fast Growing Market

## Suite G,F,E,D ~ Sports Bar & Grill

Dimensions approximate, for planning only

| DEMOGRAPHICS       | Mile 1   | Mile 3   | Mile 5   |
|--------------------|----------|----------|----------|
| Population         | 19,390   | 111,838  | 271,921  |
| Average HH Income  | \$63,739 | \$75,654 | \$79,740 |
| Daytime Population | 4,394    | 42,799   | 89,424   |