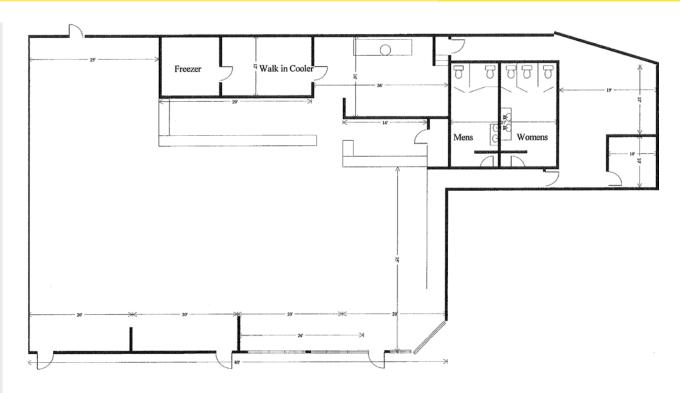

## Suite G,F,E,D ~ Sports Bar & Grill

Dimensions approximate, for planning only

| DEMOGRAPHICS       | Mile 1   | Mile 3   | Mile 5   |
|--------------------|----------|----------|----------|
| Population         | 19,390   | 111,838  | 271,921  |
| Average HH Income  | \$63,739 | \$75,654 | \$79,740 |
| Daytime Population | 4,394    | 42,799   | 89,424   |