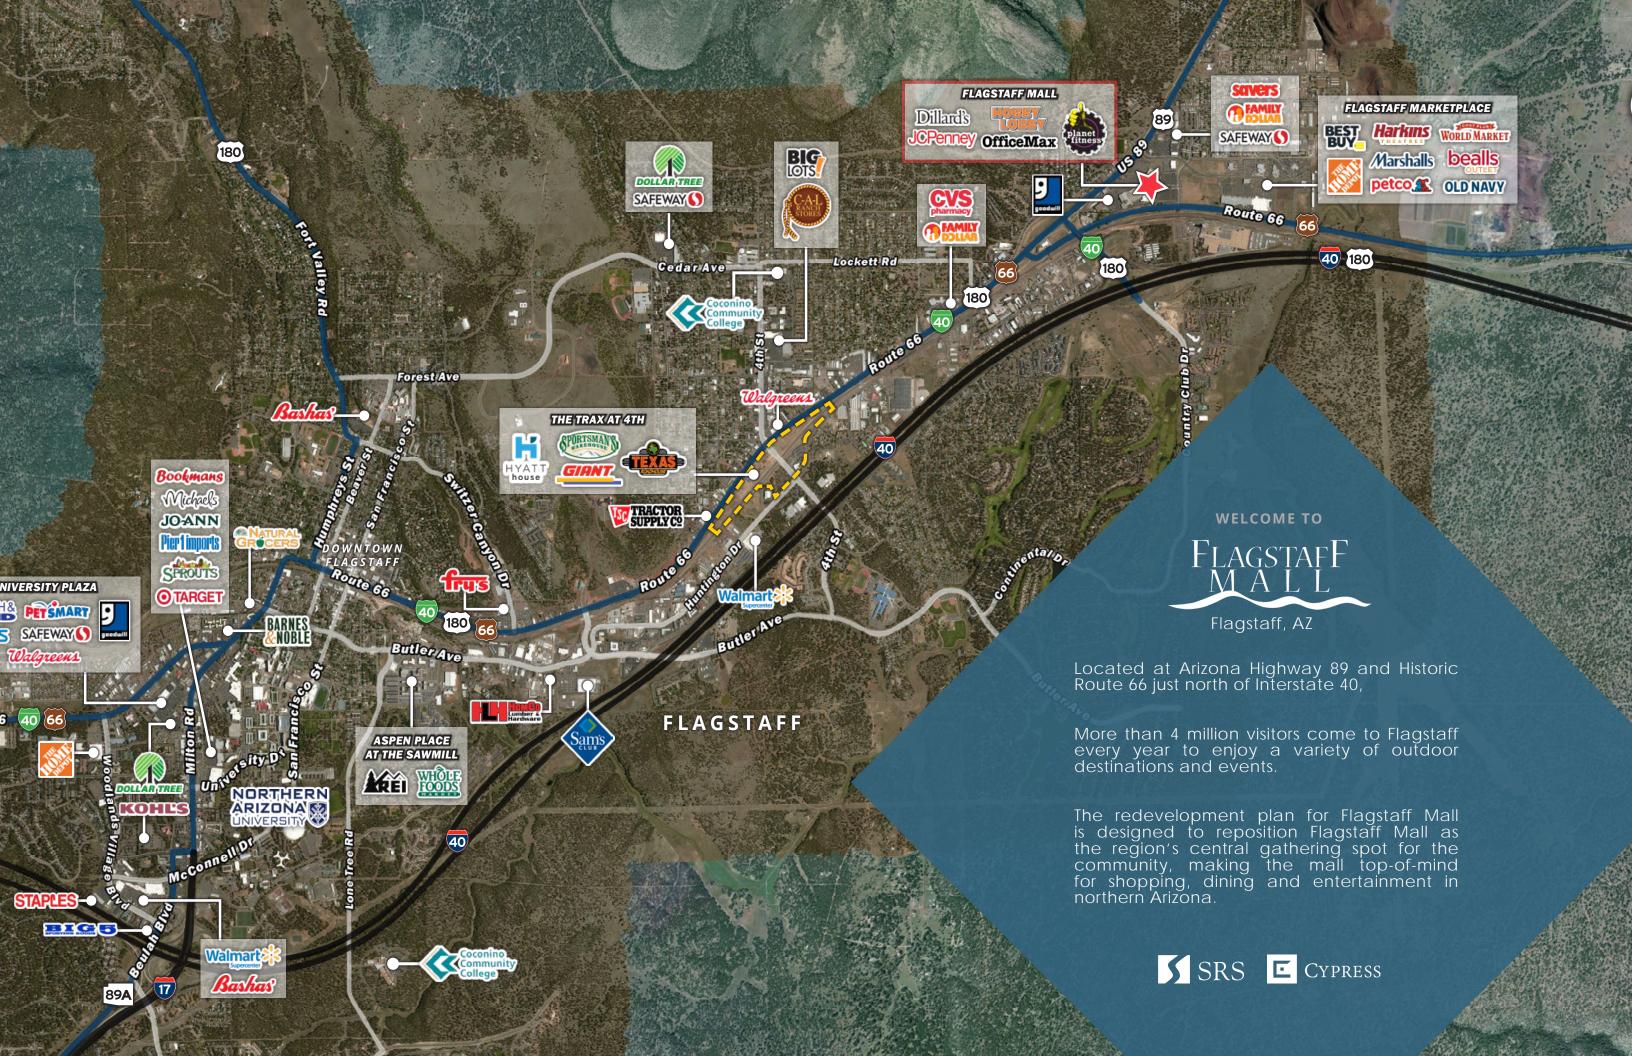

#### Description

- Pad and former restaurant opportunities
- Located on Highway 89, directly in front of Flagstaff Mall
- Home to Northern Arizona University (NAU); enrollment of 29,000+ students and 2,571 employees (1,068 academic staff)
- Flagstaff experiences strong demand from international and domestic tourists based on the proximity to the Grand Canyon and other natural wonders
- Located in the central gathering spot for the community, making the mall top-of-mind for shopping, dining and entertainment in northern Arizona
- Zoned HC Highway Commercial, City of Flagstaff
- Owner-Agent