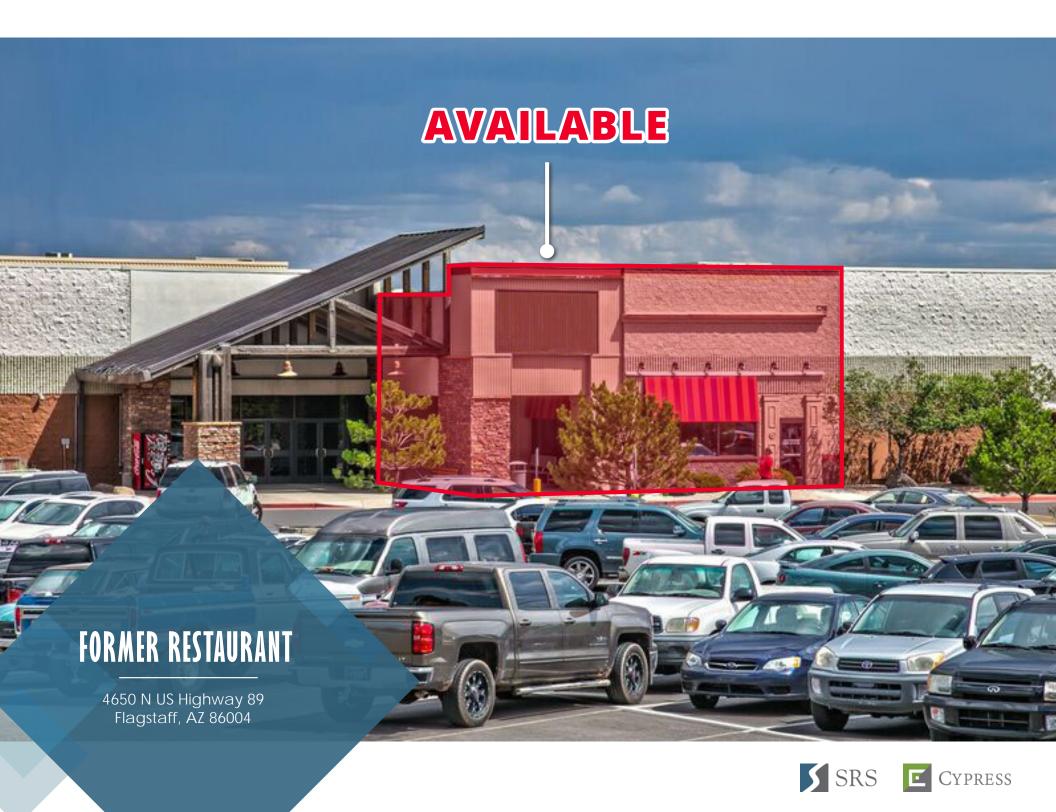

### Flagstaff Mall Retail Pad

4650 N US Hwy 89 | Flagstaff, AZ

#### Description

- Pad and former restaurant opportunities
- Located on Highway 89, directly in front of Flagstaff Mall
- Home to Northern Arizona University (NAU); enrollment of 29,000+ students and 2,571 employees (1,068 academic staff)
- Flagstaff experiences strong demand from international and domestic tourists based on the proximity to the Grand Canyon and other natural wonders
- Located in the central gathering spot for the community, making the mall top-of-mind for shopping, dining and entertainment in northern Arizona
- Zoned HC Highway Commercial, City of Flagstaff
- Owner-Agent

# For LEASE Flagstaff Mall Retail Pad

CYPRESS SRS

4650 N US Hwy 89 | Flagstaff, AZ 86004