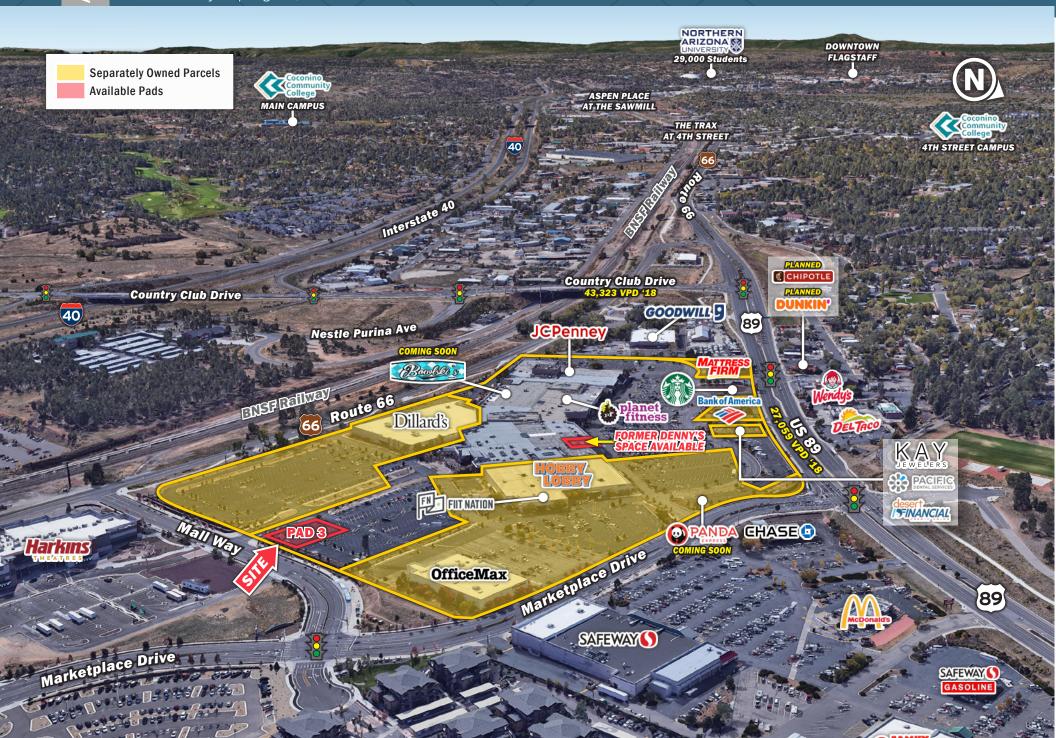

#### Description

- Pad and former restaurant opportunities
- Located on Highway 89, directly in front of Flagstaff Mall
- Home to Northern Arizona University (NAU); enrollment of 29,000+ students and 2,571 employees (1,068 academic staff)
- Flagstaff experiences strong demand from international and domestic tourists based on the proximity to the Grand Canyon and other natural wonders
- Located in the central gathering spot for the community, making the mall top-of-mind for shopping, dining and entertainment in northern Arizona
- Zoned HC Highway Commercial, City of Flagstaff
- Owner-Agent