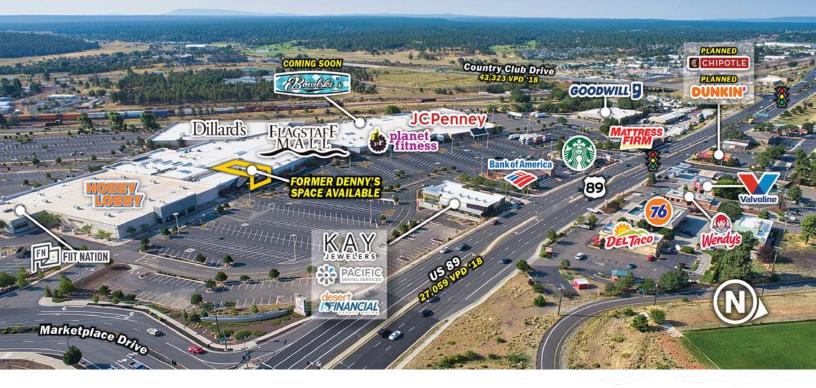

#### Description

- Pad and former restaurant opportunities
- Located on Highway 89, directly in front of Flagstaff Mall
- Home to Northern Arizona University (NAU); enrollment of 29,000+ students and 2,571 employees (1,068 academic staff)
- Flagstaff experiences strong demand from international and domestic tourists based on the proximity to the Grand Canyon and other natural wonders
- Located in the central gathering spot for the community, making the mall top-of-mind for shopping, dining and entertainment in northern Arizona
- Zoned HC Highway Commercial, City of Flagstaff
- Owner-Agent