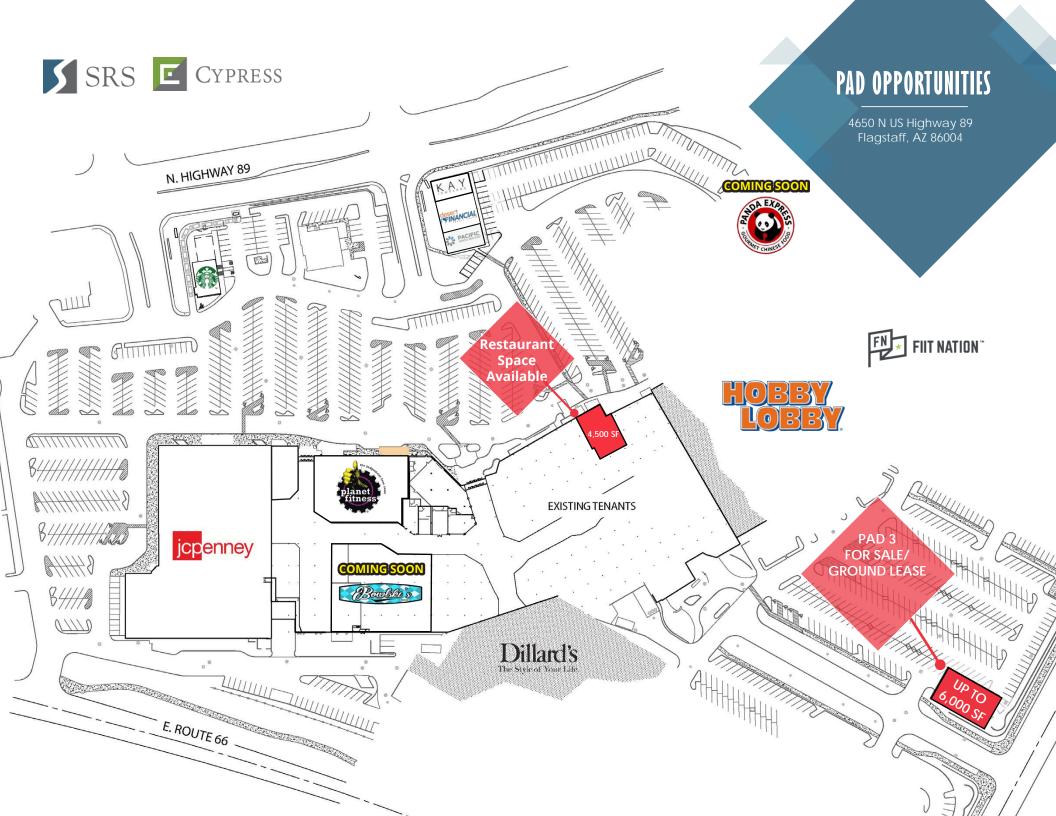

#### **Overview**

| PAD 3            | Up to 6,000 SF |
|------------------|----------------|
| RESTAURANT SPACE | 4,500 SF       |

| Demographics 5 MILE 15 MILE 25 MI          |     |
|--------------------------------------------|-----|
| 2020 Est Population 55,698 96,486 99,6     | 06  |
| 2025 Est Population 58,587 101,388 104,6   | 79  |
| Average HH Income \$88,148 \$89,492 \$89,4 | -58 |
| Daytime Population 59,674 96,315 99,5      | 85  |

#### Description

- Pad and former restaurant opportunities
- Located on Highway 89, directly in front of Flagstaff Mall
- Home to Northern Arizona University (NAU); enrollment of 29,000+ students and 2,571 employees (1,068 academic staff)
- Flagstaff experiences strong demand from international and domestic tourists based on the proximity to the Grand Canyon and other natural wonders
- Located in the central gathering spot for the community, making the mall top-of-mind for shopping, dining and entertainment in northern Arizona
- Zoned HC Highway Commercial, City of Flagstaff
- Owner-Agent