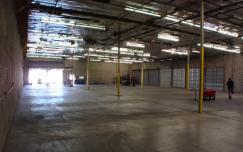

## **BUILDING DETAILS:**

- ±16,240 SF Freestanding Bldg
- ±2,760 SF of Office
- Small Yard
- Built 1985
- Reception Area
- 3-4 Offices
- Conference Room
- Break Room
- Restroom
- Power: 120/208v; 800a; 3p
- Sprinklered
- 20' Clear Height
- 7 Grade Level Doors (10' x 10')
- 2 Position DH (20' x 30')
- Parcel No. 133-01-430
- Lease Rate: \$0.62 PSF/NNN
- NNN \$0.14