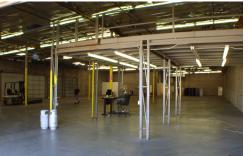

## **BUILDING DETAILS:**

- ±16,240 SF Freestanding Bldg
- ±2,760 SF of Office
- Small Yard
- Built 1985
- Reception Area
- 3-4 Offices
- Conference Room
- Break Room
- Restroom
- Power: 120/208v; 800a; 3p
- Sprinklered
- 20' Clear Height
- 7 Grade Level Doors (10' x 10')
- 2 Position DH (20' x 30')
- Parcel No. 133-01-430
- Lease Rate: \$0.62 PSF/NNN
- NNN \$0.14