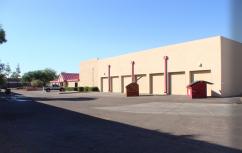

## **BUILDING DETAILS:**

- ±16,240 SF Freestanding Bldg
- ±2,760 SF of Office
- Small Yard
- Built 1985
- Reception Area
- 3-4 Offices
- Conference Room
- Break Room
- Restroom
- Power: 120/208v; 800a; 3p
- Sprinklered
- 20' Clear Height
- 7 Grade Level Doors (10' x 10')
- 2 Position DH (20' x 30')
- Parcel No. 133-01-430
- Lease Rate: \$0.62 PSF/NNN
- NNN \$0.14