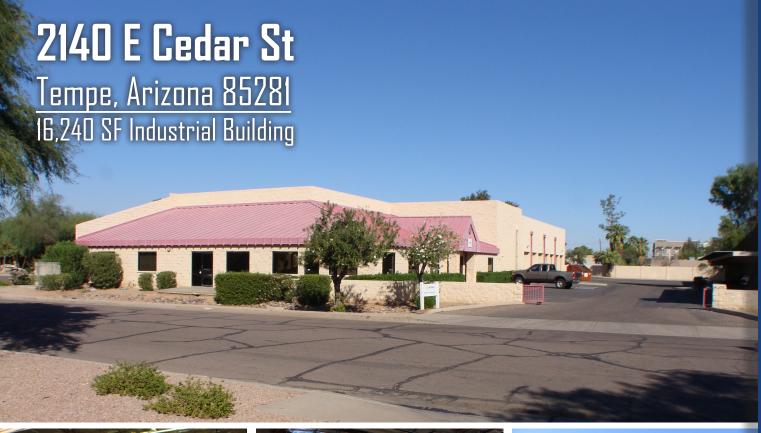

## INDUSTRIAL LEASE OPPORUNTITY

## **BUILDING DETAILS:**

- ±16,240 SF Freestanding Bldg
- ±2,760 SF of Office
- Small Yard
- Built 1985
- Reception Area
- 3-4 Offices
- Conference Room
- Break Room
- Restroom
- Power: 120/208v; 800a; 3p
- Sprinklered
- 20' Clear Height
- 7 Grade Level Doors (10' x 10')
- 2 Position DH (20' x 30')
- Parcel No. 133-01-430
- Lease Rate: \$0.62 PSF/NNN
- NNN \$0.14