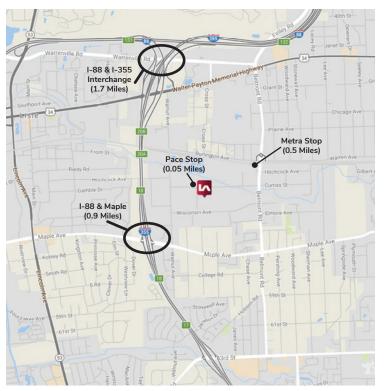

|
|--------------------|-----------------------------------------------|
| AVAILABLE SPACE:   | 5,359 – 21,660 SF                             |
| OFFICE SPACE:      | +/-6,890 SF                                   |
| PARKING:           | Flexible                                      |
| LOADING:           | 2 Interior Docks<br>2 Drive-in Doors (shared) |
| YEAR BUILT:        | 1961                                          |
| POWER (2 SERVICES) | 800 Amps @ 460 Volts, 3-phase                 |
| CONSTRUCTION:      | Brick                                         |
| CEILING HEIGHT:    | 16' Clear                                     |
| ASKING RATE:       | \$12.00 Net PSF                               |
|                    |                                               |



Ryan Earley Vice President rearley@lee-associates.com D 773.355.3020

Jeff Galante Principal jgalante@lee-associates.com D 773.355.3007

Terry Grapenthin Principal tgrape@lee-associates.com D 773.355.3042

All information furnished regarding property for sale, rental or financing is from sources deemed reliable, but no warranty or representation is made to the accuracy thereof and same is submitted to errors, omissions, change of price, rental or other conditions prior to sale, lease or financing or withdrawal without notice. No liability of any kind is to be imposed on the broker herein.

# AVAILABLE FOR LEASE 2545 & 2555 CURTISS STREET



Downers Grove, Illinois 60515





### **HIGHLIGHTS & FEATURES**

- 11,148 SF of Air Conditioned Warehouse/ Lab Space
- 2,400 SF Storage Room
- Clean