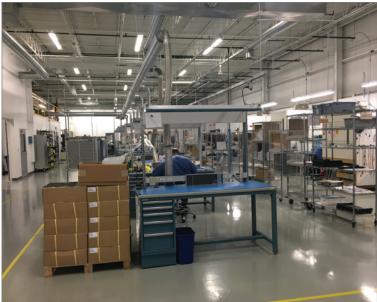

## **HIGH END TECH/LAB SPACE**

### **HIGHLIGHTS & FEATURES**

- 11,148 SF of Air Conditioned Warehouse/ Lab Space
- 2,400 SF Storage Room
- Clean Room
- Additional Concrete Mezzanine Storage
- ESD Floors
- Rapid Access Door to Dry Storage
- Triple Catch Drains
- Fenced Stock Room
- 8,232 SF of Dry Storage Space
- 2 Seperate Offices
- Cafeteria and Kitchenette in Office
- Electrical Drops in Warehouse