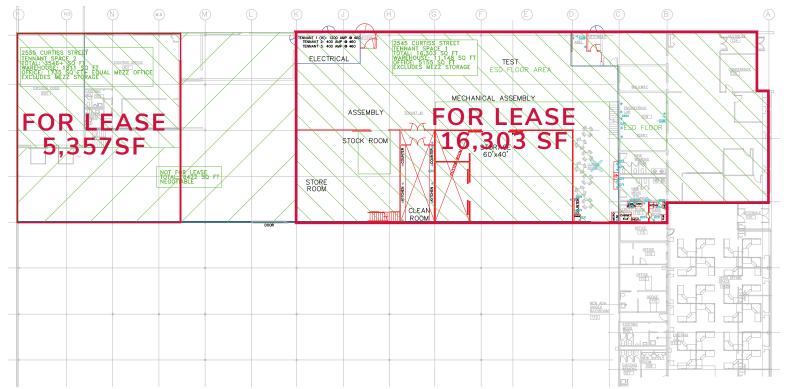

#### **BUILDING SPECIFICATIONS:**

| PROPERTY SIZE:     | 67,451 SF                                     |
|--------------------|-----------------------------------------------|
| AVAILABLE SPACE:   | 5,359 – 21,660 SF                             |
| OFFICE SPACE:      | +/-6,890 SF                                   |
| PARKING:           | Flexible                                      |
| LOADING:           | 2 Interior Docks<br>2 Drive-in Doors (shared) |
| YEAR BUILT:        | 1961                                          |
| POWER (2 SERVICES) | 800 Amps @ 460 Volts, 3-phase                 |
| CONSTRUCTION:      | Brick                                         |
| CEILING HEIGHT:    | 16' Clear                                     |
| ASKING RATE:       | \$12.00 Net PSF                               |
|                    |                                               |

### **HIGHLIGHTS & FEATURES**

- 11,148 SF of Air Conditioned Warehouse/ Lab Space
- 2,400 SF Storage Room
- Clean Room
- Additional Concrete Mezzanine Storage
- ESD Floors
- Rapid Access Door to Dry Storage
- Triple Catch Drains
- Fenced Stock Room
- 8,232 SF of Dry Storage Space
- 2 Seperate Offices
- Cafeteria and Kitchenette in Office
- Electrical Drops in Warehouse