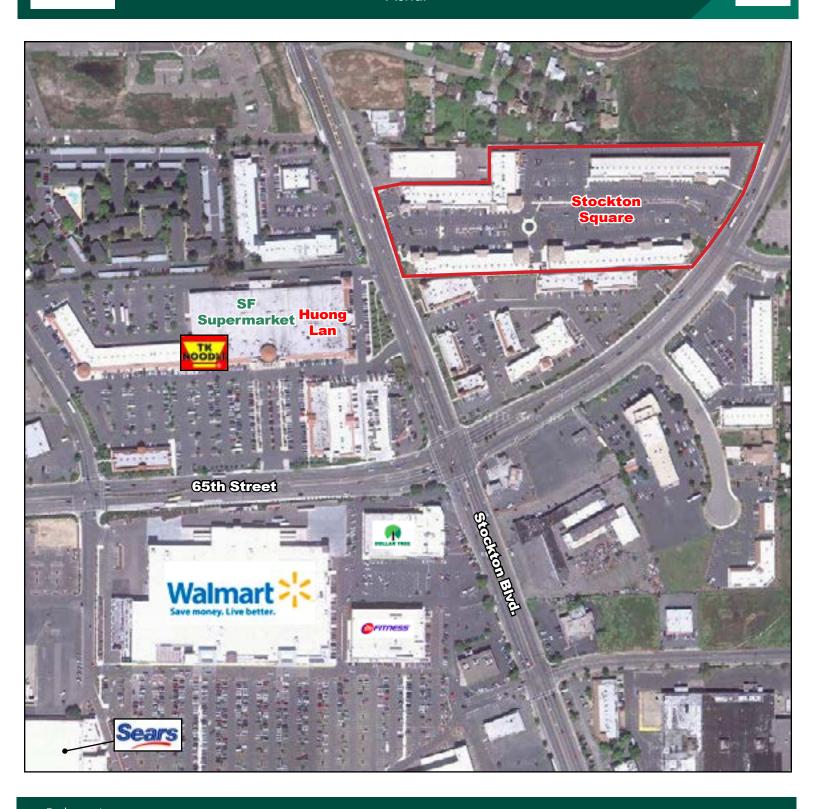

### **Property Location:**

Stockton Square Shopping Center is located in the "Little Saigon" area of Sacramento on Stockton Blvd. along the two-mile stretch between Fruitridge and Florin Roads. There are several hundred restaurants and small businesses in this area. The center can be accessed from either Stockton Blvd. or 65th Street.

#### **Traffic Counts:**

Stockton Blvd: North of 65th St.: 27,649 ADT,

South of Elder Creek: 26,650 ADT