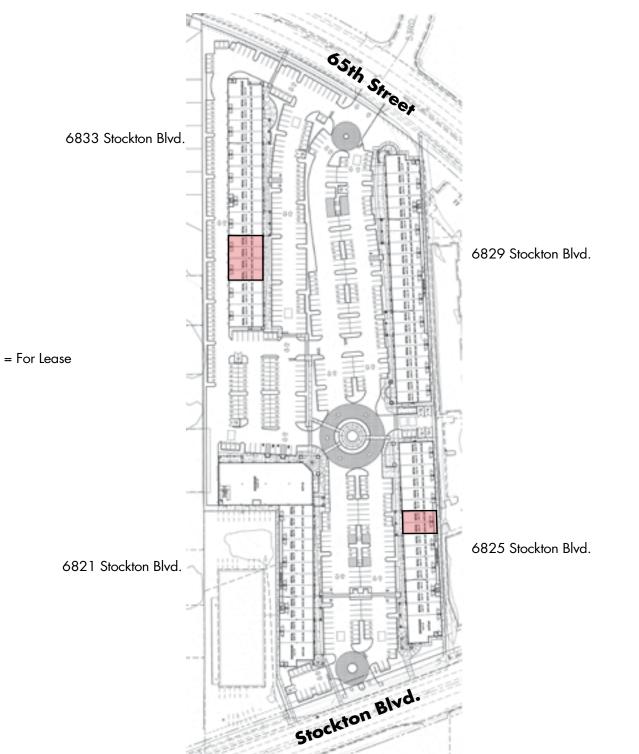

# Stockton Square Shopping Center

Site Plan

# STOCKTON SQUARE SHOPPING CENTER

6821, 6825, 6829 & 6833 Stockton Blvd., Sacramento, CA