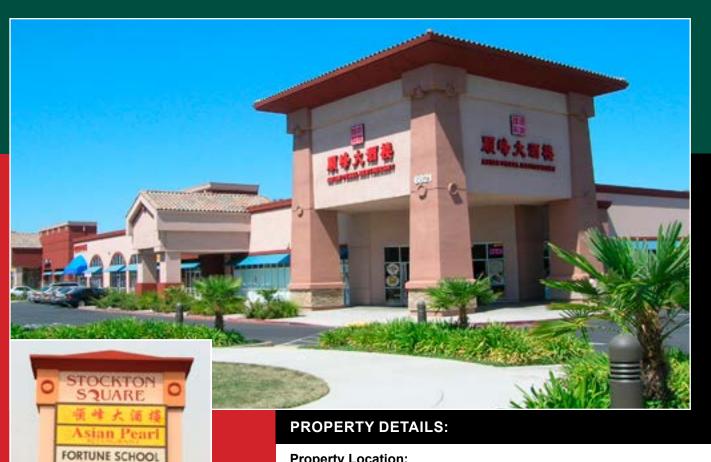

# STOCKTON SQUARE SHOPPING CENTER

6821, 6825, 6829 & 6833 Stockton Blvd., Sacramento, CA

## **Property Features:**

- ±100,787 SF Shopping Center consisting of 4 stand alone buildings
- Anchored by Asian Pearl Restaurant
- End Caps: Grey Shell + \$15 Tls. In-Line Spaces: Vanilla Shell
- Parking Ratio: 4.5/1,000
- Easy access to Highway 99