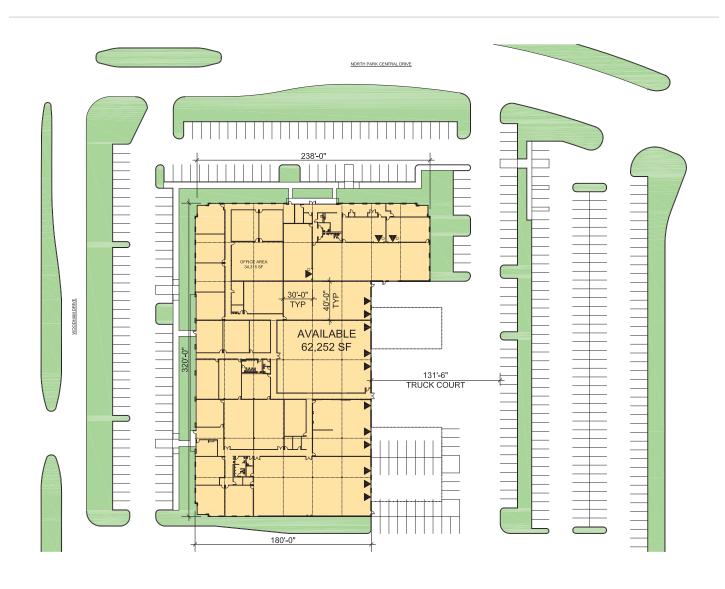

#### **FACILITY**

- 62,252 SF available
- Divisible to 11,711 SF, 14,590 SF, and 35,951 SF
- 34,315 SF of office
- 18' clear height
- 11 dock-high doors / 3 ramps
- 30' x 40' column spacing