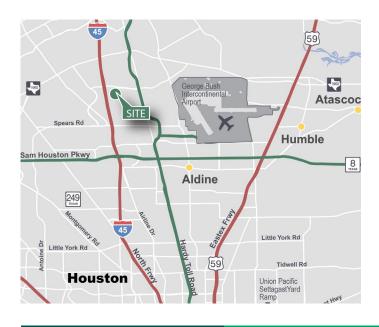

### **LOCATION**

- Conveniently located along I-45 North between Airtex Drive and Richey Road
- Easy access to I-45, Beltway 8 and the Hardy Toll Road
- Part of the master planned Prologis Park Northpark
- Unincorporated Harris County
- · Double Freeport tax exemption