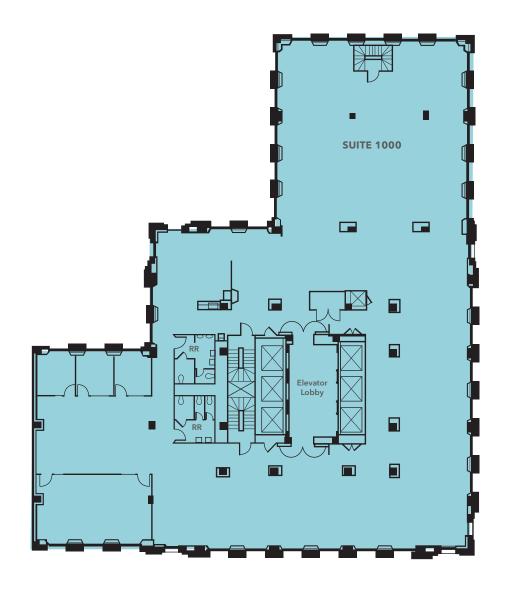

## The Shell Building

100 BUSH STREET, SAN FRANCISCO, CA

±11,830 RSF

**EXPOSED** concrete ceiling

FOUR skylights

THREE break-out rooms

LARGE conference room

**KITCHEN** 

### Suite 1000

**BRAD VAN BLOIS** 415.229.8906

brad.vanblois@kidder.com

LIC N° 01208137

BRUCE MCLELLAN
415.229.8981
bruce.mclellan@kidder.com