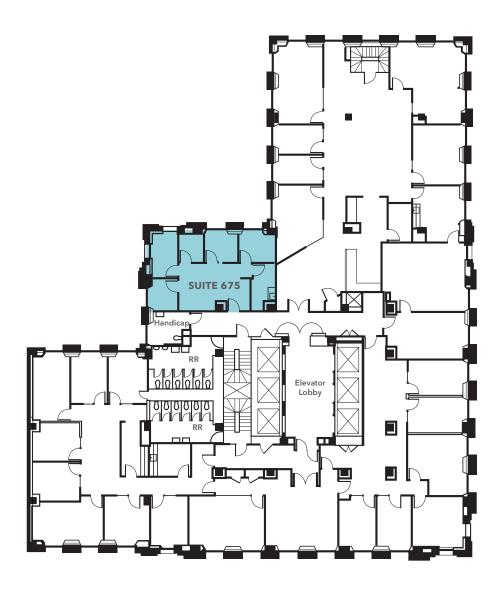

## The Shell Building

100 BUSH STREET, SAN FRANCISCO, CA

±909 RSF

**FIVE** private offices

KITCHEN

AIR conditioning

**OPERABLE** windows

### Suite 675

BRAD VAN BLOIS 415.229.8906

brad.vanblois@kidder.com

LIC N° 01208137

BRUCE MCLELLAN
415.229.8981
bruce.mclellan@kidder.com