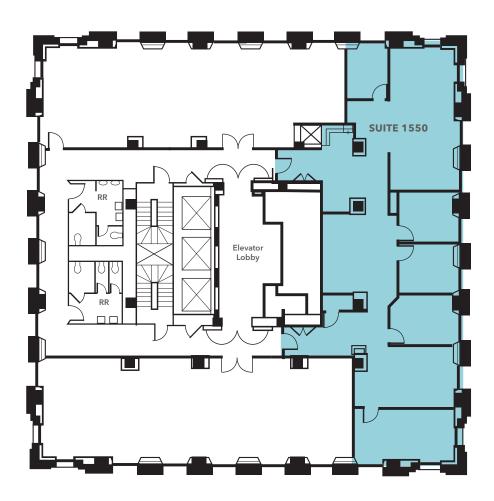

## The Shell Building

100 BUSH STREET, SAN FRANCISCO, CA

±3,503 RSF

FORMER law firm space

**SEVEN** private offices

LARGE conference room

**KITCHEN** 

**SERVER** room

**OPERABLE** windows

**DOUBLE-DOOR** entry off lobby

### Suite 1800

**BRAD VAN BLOIS** 

415.229.8906

brad.vanblois@kidder.com

LIC N° 01208137

**BRUCE MCLELLAN** 

415.229.8981

bruce.mclellan@kidder.com