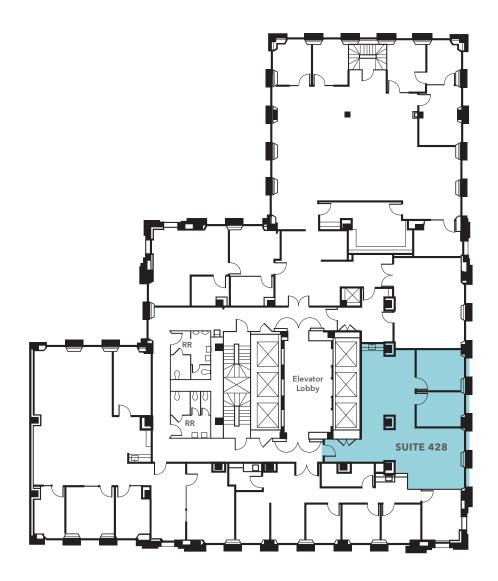

## The Shell Building

100 BUSH STREET, SAN FRANCISCO, CA

±1,337 RSF

**TWO** private offices

**KITCHEN** 

AIR conditioning

**OPERABLE** windows

### Suite 428

**BRAD VAN BLOIS** 415.229.8906

brad.vanblois@kidder.com

LIC N° 01208137

BRUCE MCLELLAN
415.229.8981
bruce.mclellan@kidder.com