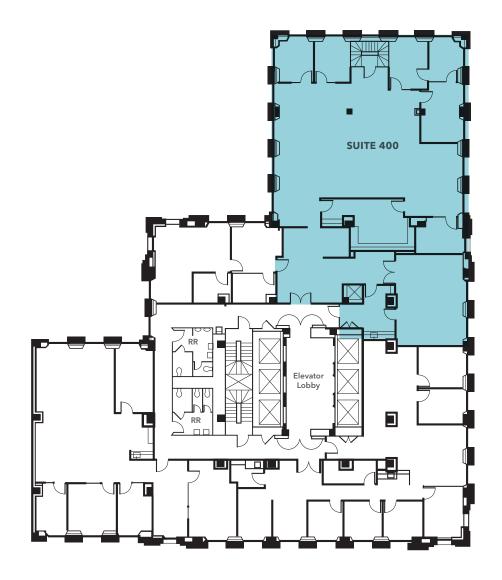

## The Shell Building

100 BUSH STREET, SAN FRANCISCO, CA

±2,571 RSF

**THREE** offices

**TWO** conference rooms

**KITCHEN** 

AIR conditioning

**OPERABLE** windows

### Suite 410

**BRAD VAN BLOIS**415.229.8906

brad.vanblois@kidder.com

LIC N° 01208137

BRUCE MCLELLAN
415.229.8981
bruce.mclellan@kidder.com