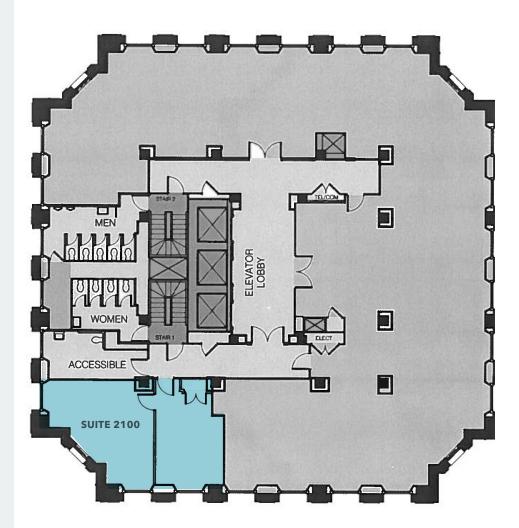

## The Shell Building

100 BUSH STREET, SAN FRANCISCO, CA

±5,710 RSF

**FULL** floor opportunity

**MOSTLY** open plan

**THREE** private offices

**CONFERENCE** room

**KITCHEN** 

### Suite 2300

BRAD VAN BLOIS 415.229.8906 brad.vanblois@kidder.com

LIC N° 01208137

BRUCE MCLELLAN
415.229.8981
bruce.mclellan@kidder.com