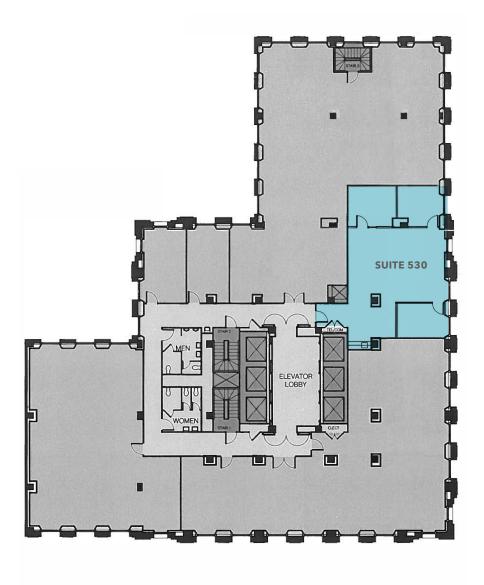

## The Shell Building

100 BUSH STREET, SAN FRANCISCO, CA

±1,543 RSF

THREE private offices

**KITCHEN** 

**OPERABLE** windows

### Suite 530

**BRAD VAN BLOIS** 415.229.8906

brad.vanblois@kidder.com

LIC N° 01208137

BRUCE MCLELLAN 415.229.8981 bruce.mclellan@kidder.com

LIC N° 00879071