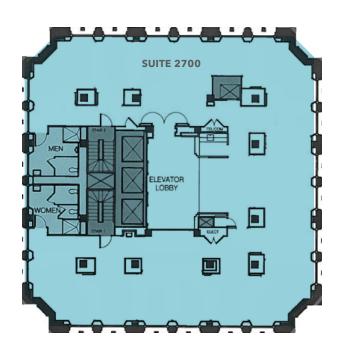

## The Shell Building

100 BUSH STREET, SAN FRANCISCO, CA

±5,421 -10,147 RSF

**PENTHOUSE** opportunity

**CAN** lease both floors or just 27th floor (±5,421 SF)

**SHELL** condition

AIR conditioning

**OPERABLE** windows

BRAD VAN BLOIS 415.229.8906 brad.vanblois@kidder.com

LIC N° 01208137

BRUCE MCLELLAN
415.229.8981
bruce.mclellan@kidder.com

### Suite 2700/2800