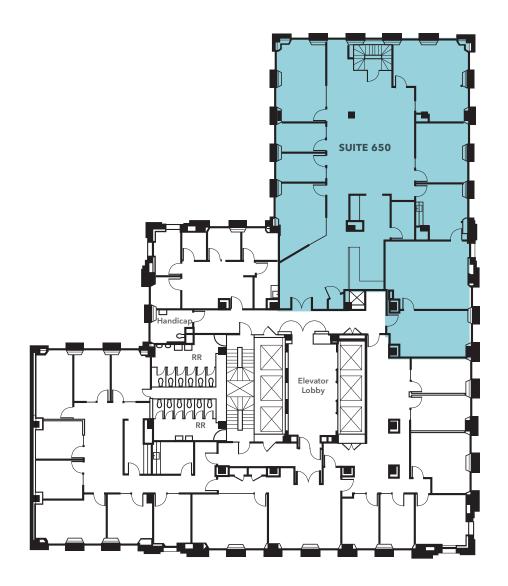

## The Shell Building

100 BUSH STREET, SAN FRANCISCO, CA

±4,784 RSF

**DIVISIBLE** to ±4,000 SF

THREE conference rooms

**THREE** private offices

**TWO** large bullpen areas

**KITCHEN** 

**SERVER** room

AIR conditioning

**OPERABLE** windows

**DOUBLE-DOOR** entry off lobby

### Suite 650

**BRAD VAN BLOIS** 

415.229.8906

brad.vanblois@kidder.com

LIC N° 01208137

BRUCE MCLELLAN 415.229.8981 bruce.mclellan@kidder.com

LIC N° 00879071