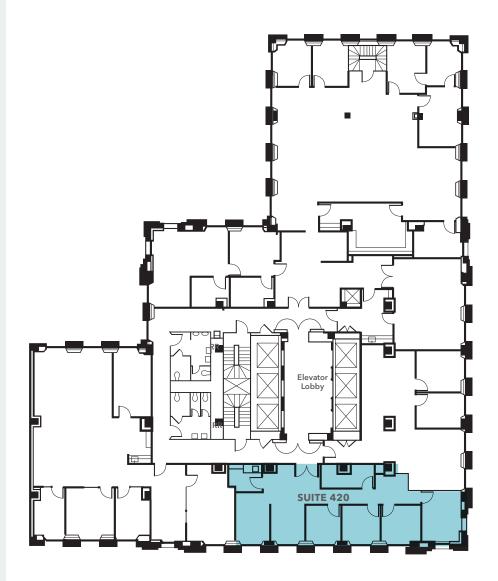

## The Shell Building

100 BUSH STREET, SAN FRANCISCO, CA

±1,529 RSF

**FOUR** offices

**PRODUCTION** room

**KITCHEN** 

AIR conditioning

**OPERABLE** windows

### Suite 420

BRAD VAN BLOIS 415.229.8906 brad.vanblois@kidder.com

LIC N° 01208137

BRUCE MCLELLAN
415.229.8981
bruce.mclellan@kidder.com