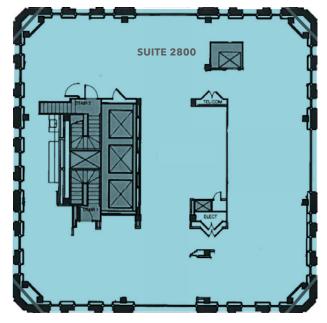

## The Shell Building

100 BUSH STREET, SAN FRANCISCO, CA

±5,421 -10,147 RSF

**PENTHOUSE** opportunity

**CAN** lease both floors or just 27th floor (±5,421 SF)

**SHELL** condition

AIR conditioning

**OPERABLE** windows

BRAD VAN BLOIS 415.229.8906 brad.vanblois@kidder.com

LIC N° 01208137

BRUCE MCLELLAN
415.229.8981
bruce.mclellan@kidder.com

### Suite 2700/2800