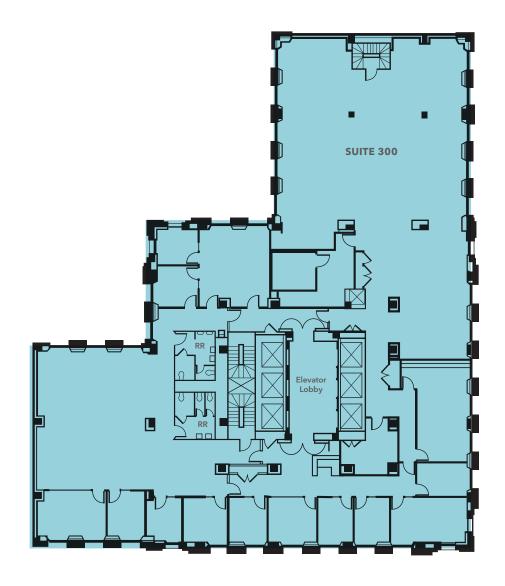

## The Shell Building

100 BUSH STREET, SAN FRANCISCO, CA

±11,661 RSF

**FULL FLOOR** opportunity

**ELEVEN** offices

**CONFERENCE** room

**KITCHEN** 

**SERVER** room

**PRODUCTION** room

AIR conditioning

**OPERABLE** windows

### Suite 300

**BRAD VAN BLOIS** 415.229.8906

brad.vanblois@kidder.com

LIC N° 01208137

BRUCE MCLELLAN
415.229.8981
bruce.mclellan@kidder.com