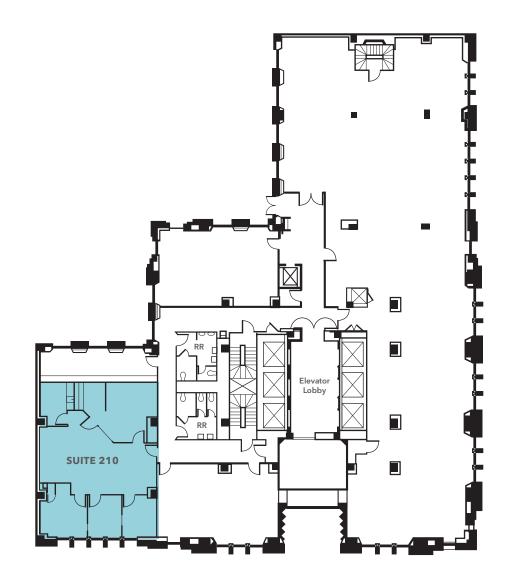

## The Shell Building

100 BUSH STREET, SAN FRANCISCO, CA

±1,620 RSF

**THREE** offices

**CONFERENCE** room

**KITCHEN** 

AIR conditioning

**OPERABLE** windows

### Suite 210

**BRAD VAN BLOIS** 415.229.8906

brad.vanblois@kidder.com

LIC N° 01208137

BRUCE MCLELLAN
415.229.8981
bruce.mclellan@kidder.com