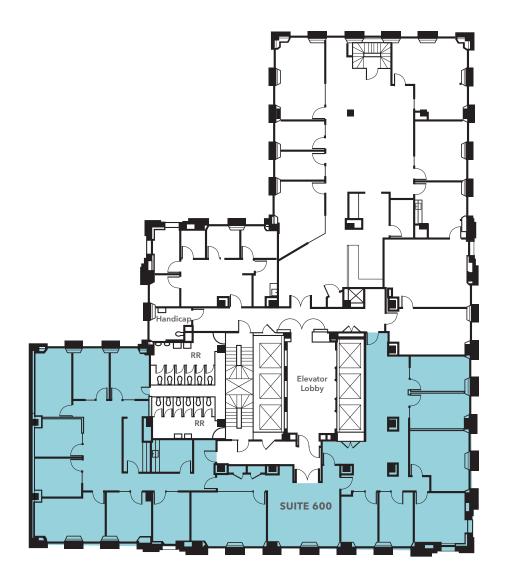

## The Shell Building

100 BUSH STREET, SAN FRANCISCO, CA

±5,498 RSF

FORMER law firm space

**14** private offices

**CONFERENCE** room

**KITCHEN** 

**PRODUCTION** room

**OPERABLE** windows

**DOUBLE-DOOR** entry off lobby

### Suite 600

**BRAD VAN BLOIS** 

415.229.8906

brad.vanblois@kidder.com

LIC N° 01208137

**BRUCE MCLELLAN** 415.229.8981

bruce.mclellan@kidder.com

LIC N° 00879071