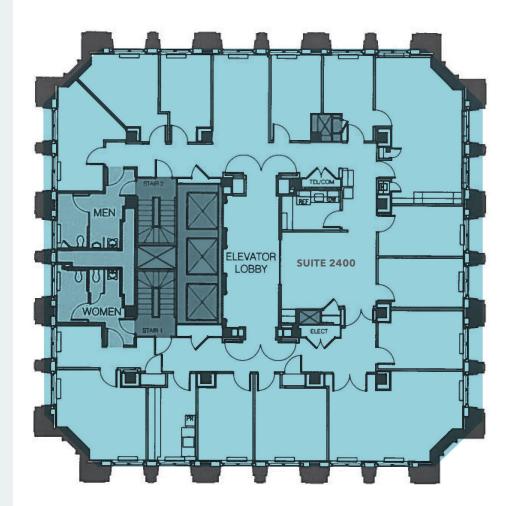

## The Shell Building

100 BUSH STREET, SAN FRANCISCO, CA

±5,281 RSF

FORMER law firm space

**12** private offices

**CONFERENCE** room

**KITCHEN** 

**PRODUCTION** room

**OPERABLE** windows

### Suite 2400

**BRAD VAN BLOIS**415.229.8906

brad.vanblois@kidder.com

LIC N° 01208137

BRUCE MCLELLAN
415.229.8981
bruce.mclellan@kidder.com