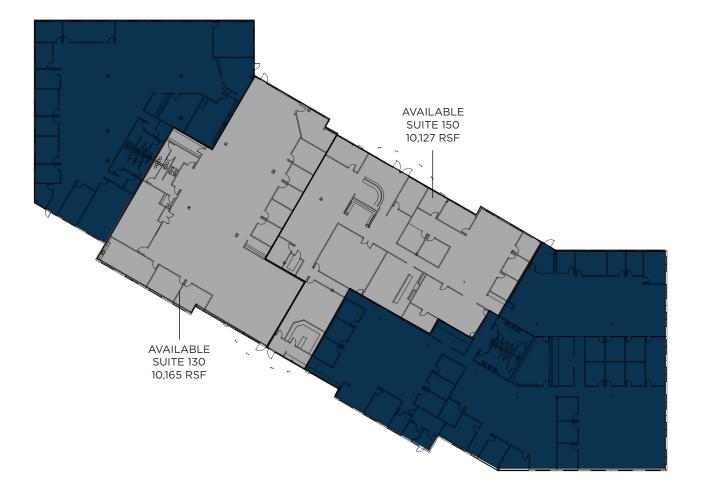

## 9960 Federal Drive Colorado Springs, CO 80921

| BUILDING SIZE:       | 46,948 RSF                     |
|----------------------|--------------------------------|
| AVAILABLE SPACE:     | 8,000-20,292 RSF               |
| LEASE RATE:          | From \$15.00 per RSF NNN       |
| EXPENSES:            | \$8.55 per RSF (2020 estimate) |
| TENANT IMPROVEMENTS: | Negotiable                     |
| PARKING:             | 5 spaces per 1,000 RSF         |
| NUMBER OF STORIES:   | 1                              |
| YEAR CONSTRUCTED:    | 2001                           |