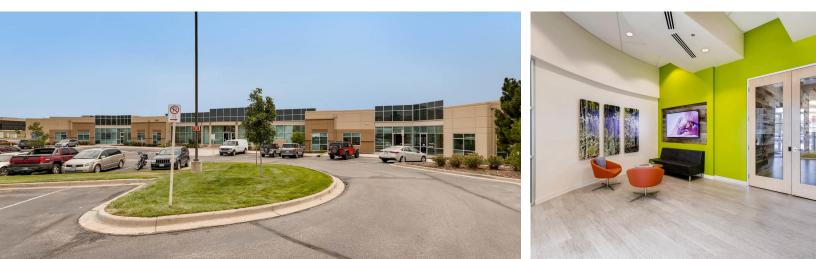

## 9960 Federal Drive Colorado Springs, CO 80921

| BUILDING SIZE:       | 46,948 RSF                     |
|----------------------|--------------------------------|
| AVAILABLE SPACE:     | 8,000-20,292 RSF               |
| LEASE RATE:          | From \$15.00 per RSF NNN       |
| EXPENSES:            | \$8.55 per RSF (2020 estimate) |
| TENANT IMPROVEMENTS: | Negotiable                     |
| PARKING:             | 5 spaces per 1,000 RSF         |
| NUMBER OF STORIES:   | 1                              |
| YEAR CONSTRUCTED:    | 2001                           |

# **BUILDING FEATURES**

- 2nd generation office/lab space in the highest quality single-story building in the market •
- Exceptional access to I-25 and Briargate •
- Highly efficient office/R&D space •
- Ideally suited for service center and R&D • tenants