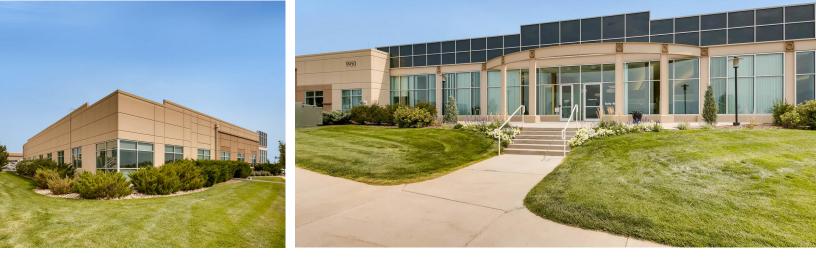

## 9960 Federal Drive Colorado Springs, CO 80921

| BUILDING SIZE:       | 46,948 RSF                     |
|----------------------|--------------------------------|
| AVAILABLE SPACE:     | 8,000-20,292 RSF               |
| LEASE RATE:          | From \$15.00 per RSF NNN       |
| EXPENSES:            | \$8.55 per RSF (2020 estimate) |
| TENANT IMPROVEMENTS: | Negotiable                     |
| PARKING:             | 5 spaces per 1,000 RSF         |
| NUMBER OF STORIES:   | 1                              |
| YEAR CONSTRUCTED:    | 2001                           |

# **BUILDING FEATURES**

- 2nd generation office/lab space in the highest quality single-story building in the market •
- Exceptional access to I-25 and Briargate •
- Highly efficient office/R&D space •
- Ideally suited for service center and R&D • tenants