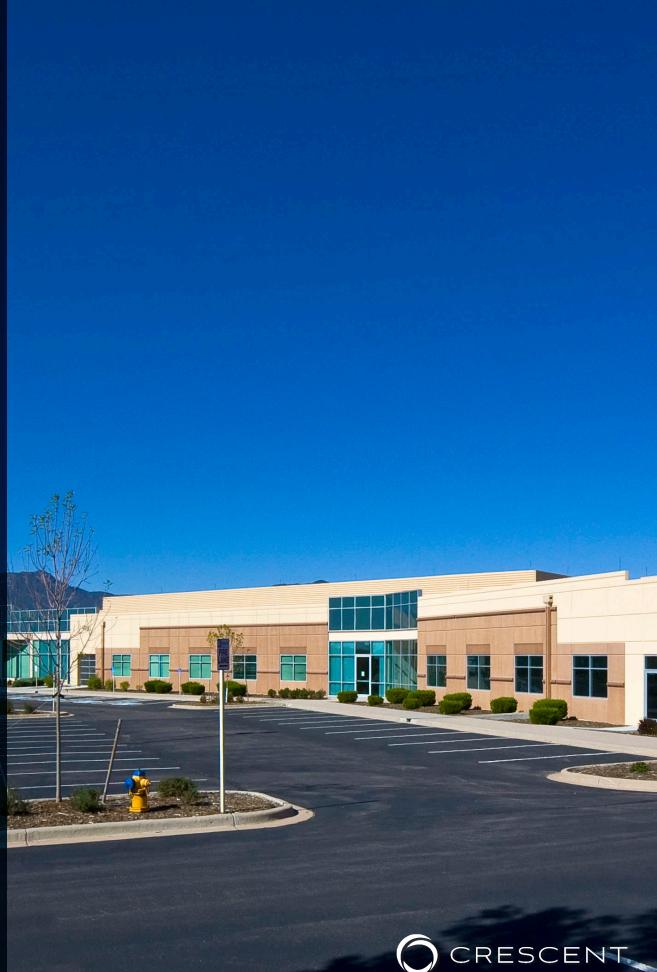

## 9960 Federal Drive Colorado Springs, CO 80921

| BUILDING SIZE:       | 46,948 RSF                     |
|----------------------|--------------------------------|
| AVAILABLE SPACE:     | 8,000-20,292 RSF               |
| LEASE RATE:          | From \$15.00 per RSF NNN       |
| EXPENSES:            | \$8.55 per RSF (2020 estimate) |
| TENANT IMPROVEMENTS: | Negotiable                     |
| PARKING:             | 5 spaces per 1,000 RSF         |
| NUMBER OF STORIES:   | 1                              |
| YEAR CONSTRUCTED:    | 2001                           |

# **BUILDING FEATURES**

- 2nd generation office/lab space in the highest quality single-story building in the market •
- Exceptional access to I-25 and Briargate •
- Highly efficient office/R&D space •
- Ideally suited for service center and R&D • tenants