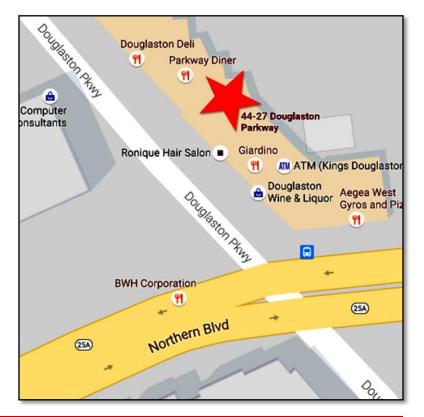

PRIME DOUGLASTON PARKWAY JUST OFF NORTHERN BLVD.

# **44-27 DOUGLASTON PKWY** DOUGLASTON, NY 11363 3,800 SF AVAILABLE FOR LEASE