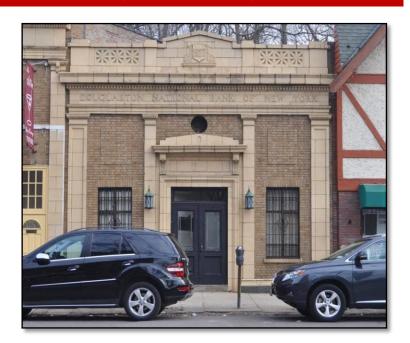

# **44-27 DOUGLASTON PKWY** DOUGLASTON, NY 11363 3,800 SF AVAILABLE FOR LEASE

## BUILDING SIZE: 2,100 SF GROUND 1,700 SF LOWER LEVEL AND REAR YARD FRONTAGE: 25 ZONING: C1-2 / R1-2

8111 / 8

17'

BLOCK/LOT:

**CEILING HEIGHT:** 

TRANSPORTATION: SHORT WALKTO DOUGLASTON LIRRSTATION

### ASKING RENT: \$7,000 / MONTH