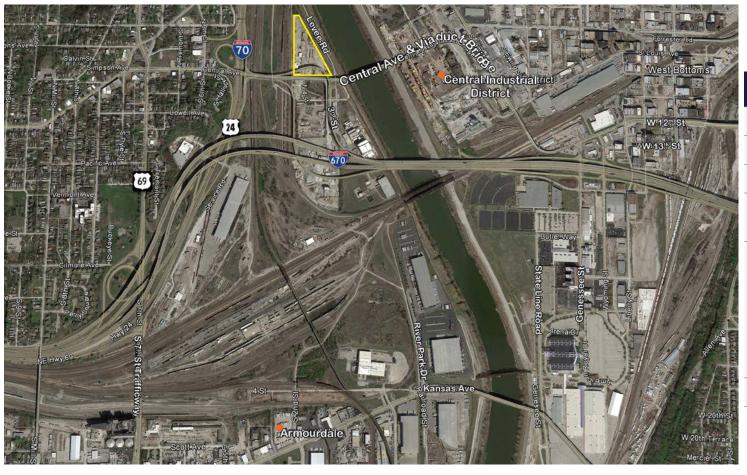

### **402 CENTRAL AVENUE**

KANSAS CITY, KANSAS 66118

# LAND FOR SALE | 5.38+ ACRE STORAGE YARD

# 402 CENTRAL AVENUE KANSAS CITY, KS 66118

Land for Sale | 5.38± Acres

Access is off 3<sup>rd</sup> Street south off the Central Avenue viaduct.

For more information, please contact: