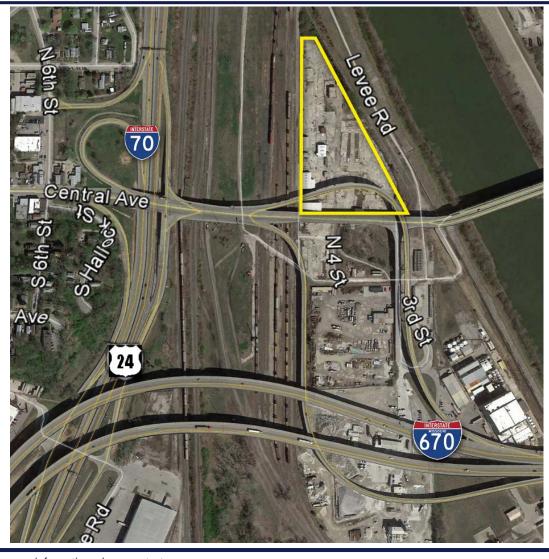

### **402 CENTRAL AVENUE**

KANSAS CITY, KANSAS 66118

# LAND FOR SALE | 5.38+ ACRE STORAGE YARD

# 402 CENTRAL AVENUE KANSAS CITY, KS 66118

Land for Sale | 5.38± Acres

Access is off 3<sup>rd</sup> Street south off the Central Avenue viaduct.

For more information, please contact: