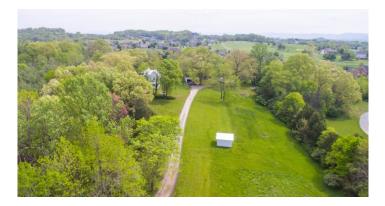

## LAND (RE-DEVELOPMENT) FOR SALE 4214 Roanoke Road

Daleville, VA 24083

## **Property Features**

- 19.1 acres on Rt. 220 (Roanoke Rd)
- Across from Greenfields Industrial Park
- Rolling Terrain
- Surrounded by Ashley Plantation
- Priced for land sale
- 4% to selling broker
- Sale price \$599,950