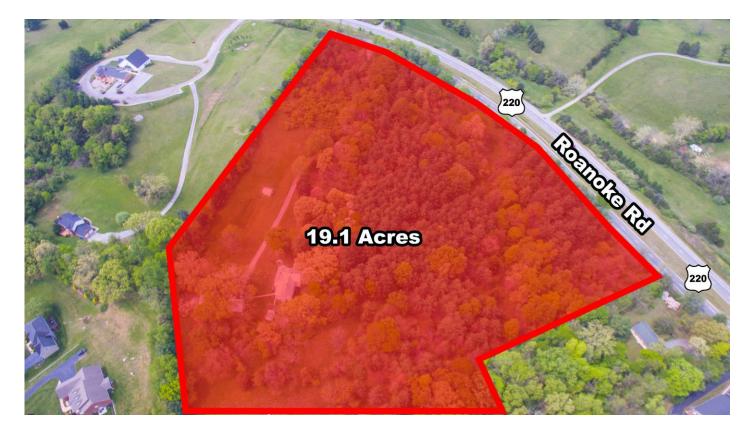

## LAND (RE-DEVELOPMENT) FOR SALE 4214 Roanoke Road

Daleville, VA 24083

## **Property Features**

- 19.1 acres on Rt. 220 (Roanoke Rd)
- Across from Greenfields Industrial Park
- Rolling Terrain
- Surrounded by Ashley Plantation
- Priced for land sale
- 4% to selling broker
- Sale price \$599,950