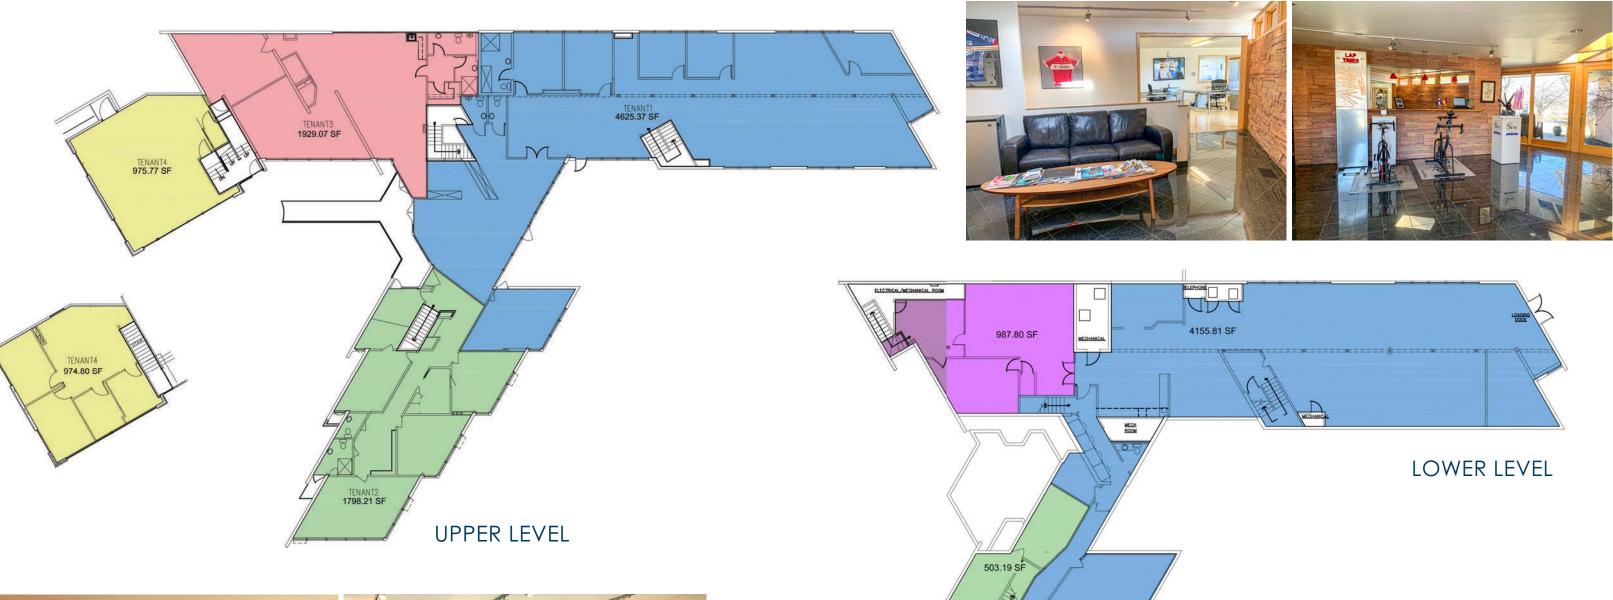

### **PROPERTY INFORMATION**

Price: \$3,000,000.00 (\$173.79/PSF) Building Size: 17,262 +/-Lease Rate: \$14.00/SF NNN Lot Size: 1.88 Acres Zoning: OR (Office Residential) Year Built: 1965

#### COMMENTS

- 3 minutes to Central Business District
- Natural setting overlooking Downtown Colorado Springs
- 3 Bedroom apartment
- Multi-use property
- Located just west of I-25
- Remodeled office space
- European style
- Updated restrooms, showers