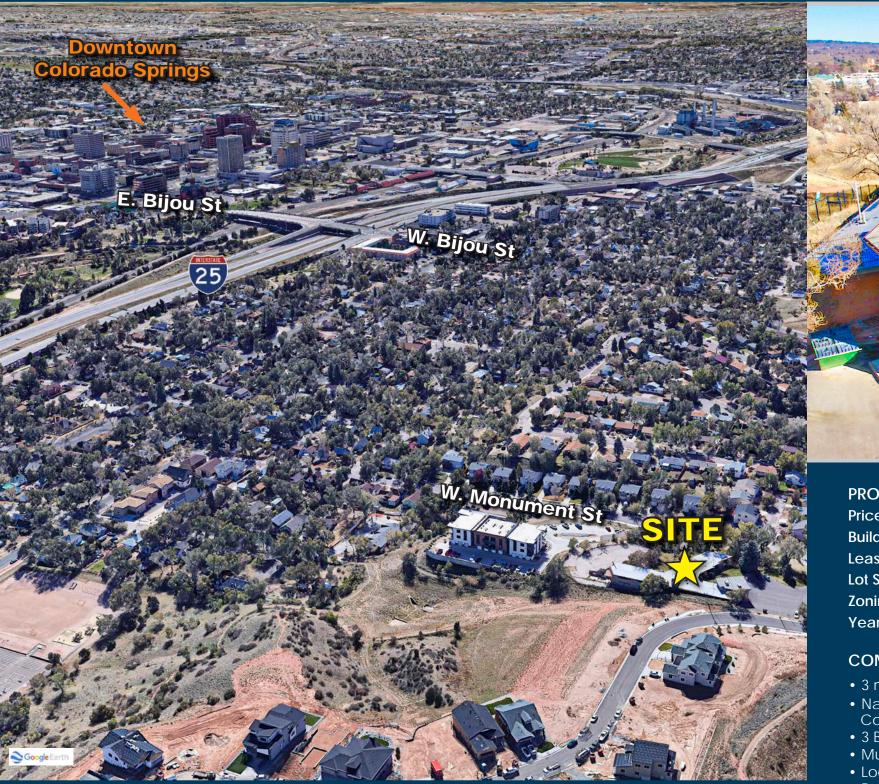

# FOR SALE/FOR LEASE

OFFICE SPACE 720 W. MONUMENT STREET, COLORADO SPRINGS, CO 80904

Michael J. Scruggs II mscruggs@olivereg.com Jeremy Shirley jeremys@olivereg.com

102 N CASCADE AVE, SUITE 250, COLORADO SPRINGS, CO 80903 • t. 719.598.3000 f. 719.578.0089 www.olivereg.com

### **PROPERTY INFORMATION**

Price: \$3,000,000.00 (\$173.79/PSF) Building Size: 17,262 +/-Lease Rate: \$14.00/SF NNN Lot Size: 1.88 Acres Zoning: OR (Office Residential) Year Built: 1965

#### COMMENTS

- 3 minutes to Central Business District
- Natural setting overlooking Downtown Colorado Springs
- 3 Bedroom apartment
- Multi-use property
- Located just west of I-25
- Remodeled office space
- European style
- Updated restrooms, showers