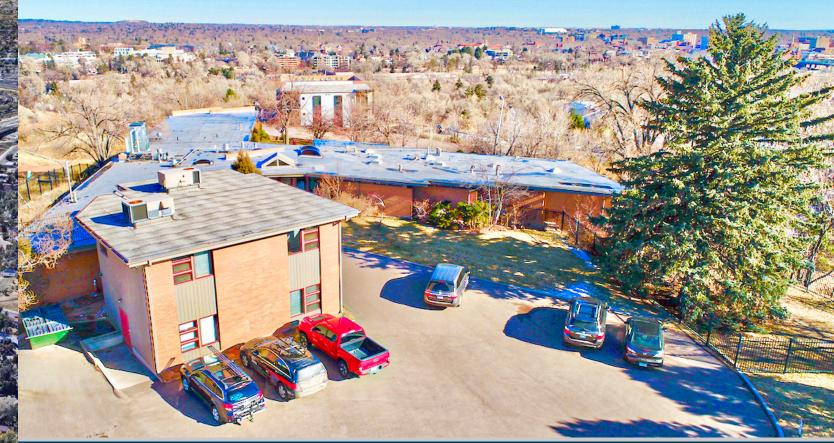

# FOR SALE/FOR LEASE

OFFICE SPACE 720 W. MONUMENT STREET, COLORADO SPRINGS, CO 80904

Michael J. Scruggs II mscruggs@olivereg.com Jeremy Shirley jeremys@olivereg.com

102 N CASCADE AVE, SUITE 250, COLORADO SPRINGS, CO 80903 • t. 719.598.3000 f. 719.578.0089 www.olivereg.com

### **PROPERTY INFORMATION**

Price: \$3,000,000.00 (\$173.79/PSF) Building Size: 17,262 +/-Lease Rate: \$14.00/SF NNN Lot Size: 1.88 Acres Zoning: OR (Office Residential) Year Built: 1965

#### COMMENTS

- 3 minutes to Central Business District
- Natural setting overlooking Downtown Colorado Springs
- 3 Bedroom apartment
- Multi-use property
- Located just west of I-25
- Remodeled office space
- European style
- Updated restrooms, showers