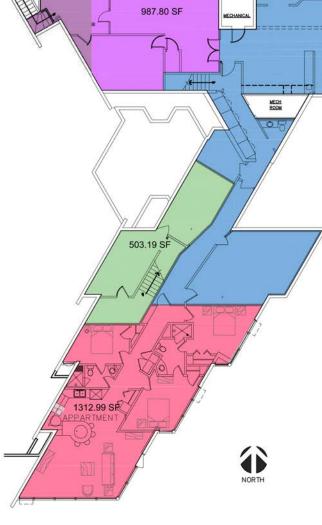

### **PROPERTY INFORMATION**

Price: \$3,000,000.00 (\$173.79/PSF) Building Size: 17,262 +/-Lease Rate: \$14.00/SF NNN Lot Size: 1.88 Acres Zoning: OR (Office Residential) Year Built: 1965

#### COMMENTS

- 3 minutes to Central Business District
- Natural setting overlooking Downtown Colorado Springs
- 3 Bedroom apartment
- Multi-use property
- Located just west of I-25
- Remodeled office space
- European style
- Updated restrooms, showers