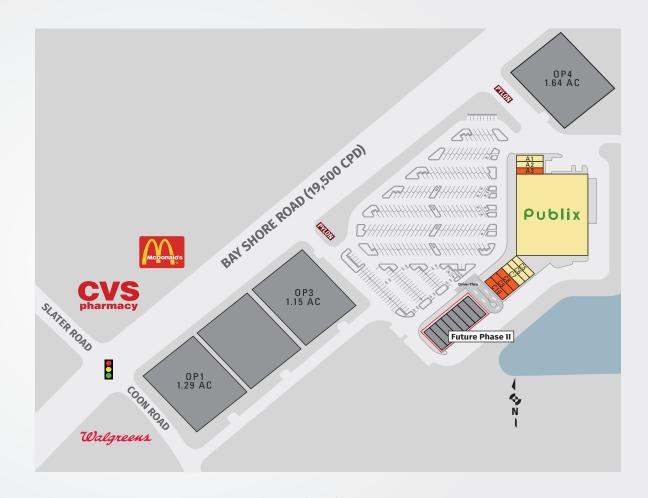

## PUBLIX AT EAGLE LANDING

| TENANTS             | UNIT | SF     |
|---------------------|------|--------|
| Publix              | ANC  | 45,600 |
| The Fat Apple       | A1   | 1,440  |
| China King          | A2   | 1,260  |
| Available           | А3   | 1,260  |
| Sunset Vapor        | C5   | 1,260  |
| Nail Boutique & Spa | C6   | 1,260  |
| Dollar USA          | C7   | 1,440  |
| Available (20 X 72) | C8   | 1,440  |
| Available (20 X 72) | С9   | 1,440  |
| Available (20 X 72) | C10  | 1,440  |

6700 Bayshore Road, North Fort Myers, FL 33917

**This Center is located in North Fort Myers** approximately 3 miles west of I-75 on Bayshore Road at Coon Road. There are four (4) out-parcels available along with Phase II land. The Enclaves, a 200 home, single family development is planned directly to the south of the center. The center provides ample parking, multiple access points and prominent pylon signage.

Best-in-class service and value creation through diligent, return-driven property management, leasing, development, and construction management

This site plan shows the approximate location, square footage, and configuration of the shopping center and adjacent areas, and is only illustrative of the size and relationship of the stores and common areas generally, all of which are subject to change. The showing of any names of tenants, parking spaces, square footage, curb-cuts or traffic controls shall not be deemed to be a representation or warranty that any tenants will be at the shopping center, the square footage is accurate, or that any parking spaces, curb-cuts or traffic controls do or will continue to exist. Moreover, any demographics set forth in this flyer are for illustrative purposed only and shall not be deemed a representation by Landlord or their accuracy.