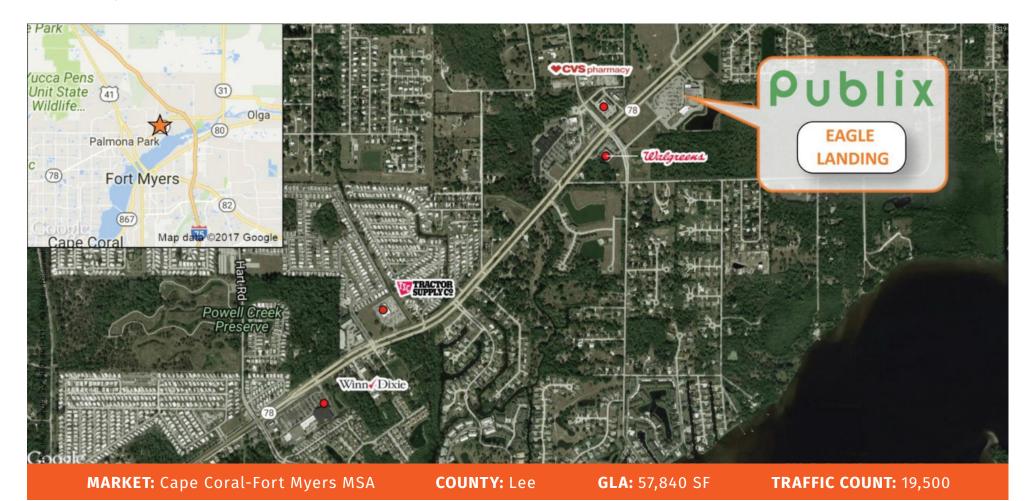

6700 Bayshore Road, North Fort Myers, FL 33917

**This Center is located in North Fort Myers** approximately 3 miles west of I-75 on Bayshore Road at Coon Road. There are four (4) out-parcels available along with Phase II land. The Enclaves, a 200 home, single family development is planned directly to the south of the center. The center provides ample parking, multiple access points and prominent pylon signage.