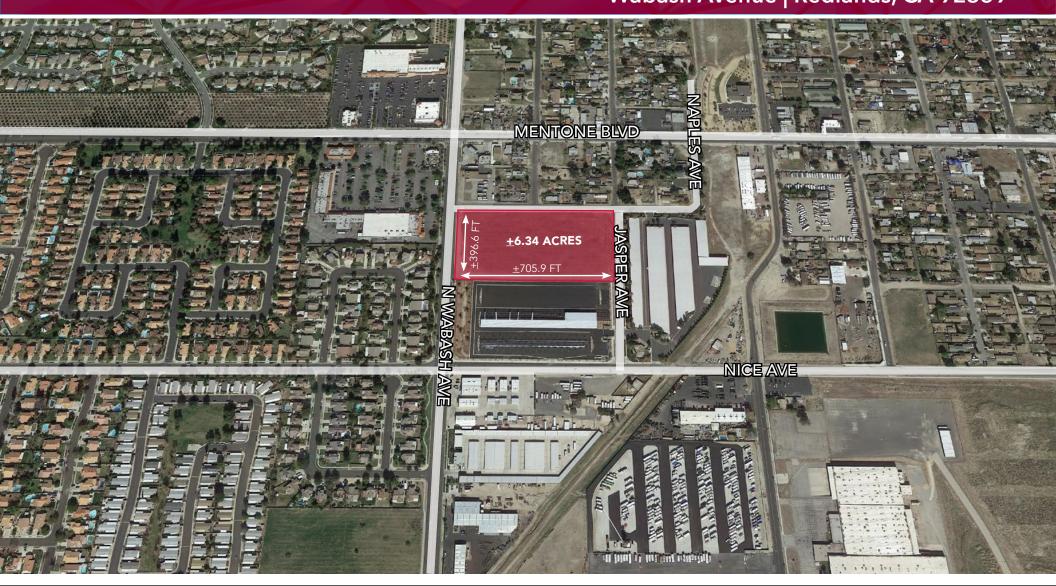

## VACANT LAND FOR SALE <u>+</u>6.34 Acres Wabash Avenue | Redlands, CA 92359

### PROPERTY OVERVIEW

- » Available for Sale ±6.34 Acres Vacant Land
- » APN 0298-051-07
- » Located on the Southeast Corner of Wabash Avenue and Naples Avenue
- » Street Frontage on three streets: Wabash Avenue, Naples Avenue and Jasper Avenue
- » All Utilities are Available to the Site:
  - Water/Sewer: City of Redlands
  - Electric: Southern California Edison
  - Gas: Southern California Gas
  - Refuse: City of Redlands
- » Zoned C-4 (Highway Commercial District)
- » Permitted Uses:
  - Uses permitted in the C-1, C-2 and C-3 zones
  - Hotels, Personal Services, Retail Stores