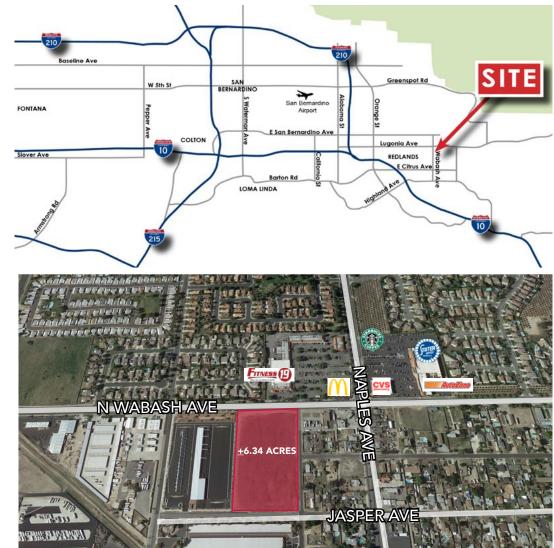

### PROPERTY OVERVIEW

- » Available for Sale ±6.34 Acres Vacant Land
- » APN 0298-051-07
- » Located on the Southeast Corner of Wabash Avenue and Naples Avenue
- » Street Frontage on three streets: Wabash Avenue, Naples Avenue and Jasper Avenue
- » All Utilities are Available to the Site:
  - Water/Sewer: City of Redlands
  - Electric: Southern California Edison
  - Gas: Southern California Gas
  - Refuse: City of Redlands
- » Zoned C-4 (Highway Commercial District)
- » Permitted Uses:
  - Uses permitted in the C-1, C-2 and C-3 zones
  - Hotels, Personal Services, Retail Stores