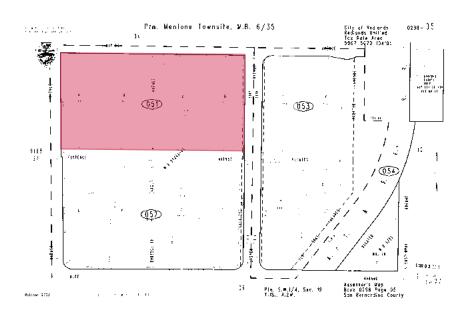

### PROPERTY OVERVIEW

- » Available for Sale ±6.34 Acres Vacant Land
- » APN 0298-051-07
- » Located on the Southeast Corner of Wabash Avenue and Naples Avenue
- » Street Frontage on three streets: Wabash Avenue, Naples Avenue and Jasper Avenue
- » All Utilities are Available to the Site:
  - Water/Sewer: City of Redlands
  - Electric: Southern California Edison
  - Gas: Southern California Gas
  - Refuse: City of Redlands
- » Zoned C-4 (Highway Commercial District)
- » Permitted Uses:
  - Uses permitted in the C-1, C-2 and C-3 zones
  - Hotels, Personal Services, Retail Stores