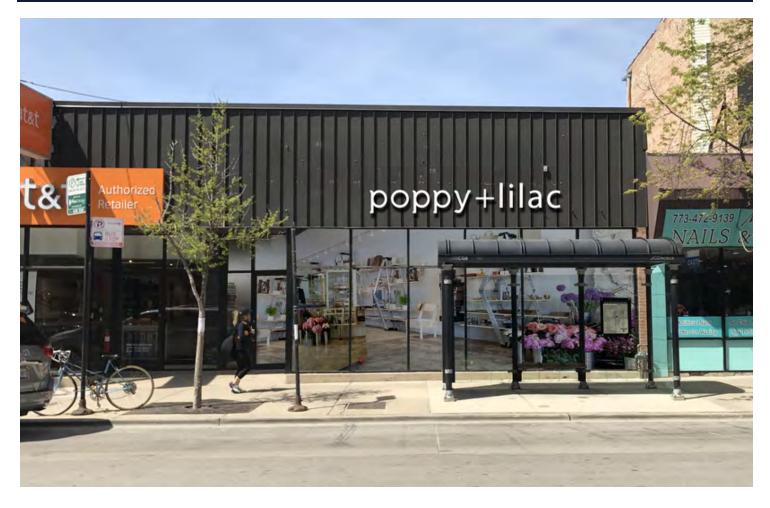

# 3170 N Broadway

Chicago, IL 60657 | Lakeview

# For Lease

**Retail Property** 

- ± 3,350 SF available on N. Broadway
- ▶ Additional ± 400 SF basement space available
- Located just off the corner of W. Belmont Avenue & N. Broadway
- Less than half a mile from Wrigley Field. Access to Lake Shore Drive and Belmont Harbor to the east
- ▶ 4 blocks from the CTA Belmont Red Line 'L' stop
- ▶ Located in the dense Lakeview neighborhood in Chicago. Neighboring tenants include AT&T, Byline Bank, Walgreens, Chipotle, Gap, DryHop, and Jersey Mike's