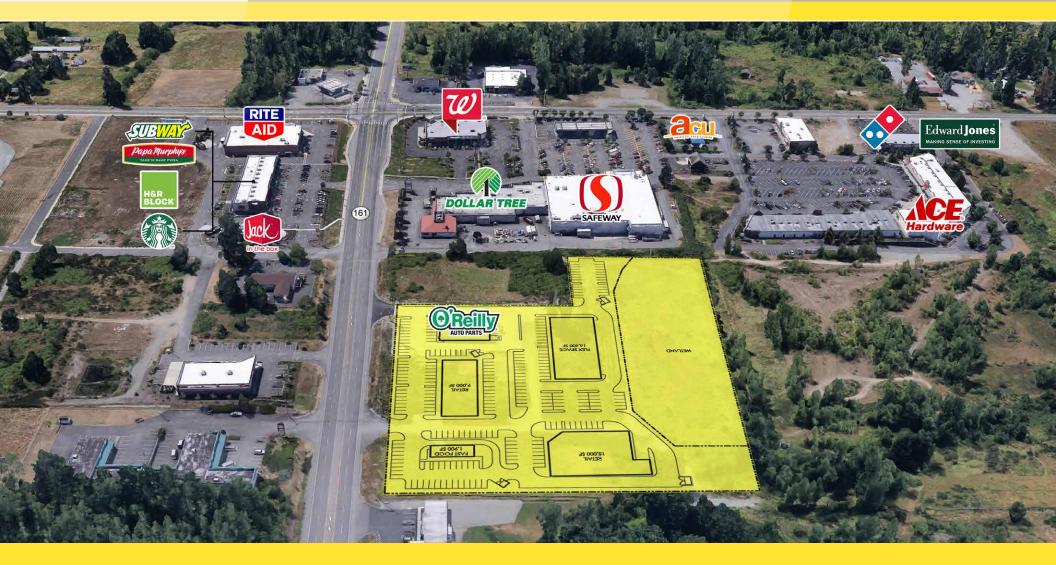

### **AVAILABLE**

- Rare Drive Thru Opportunity on Meridian
- 6 Parcels Available For Sale, Lease or Ground Lease Totaling 4.75 Acres
- Can Be Purchased or Leased Separately
- Drive Thru Pad Available with Meridian Frontage
- \$5.00 \$15.00 Per Square Foot

### **PROPERTY DESCRIPTION**

- Excellent Meridian Exposure
- Approved Site Plan
- Last Vested Commercial Project
- Graham RAC Zoned area of Pierce County

| DEMOGRAPHICS       | Mile 1   | Mile 3   | Mile 5   |
|--------------------|----------|----------|----------|
| Population         | 3,453    | 43,160   | 96,353   |
| Average HH Income  | \$75,826 | \$84,641 | \$83,793 |
| Daytime Population | 1,414    | 14,916   | 42,052   |