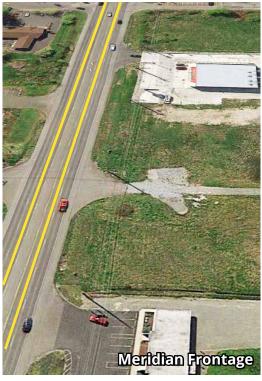

### **LOCATION DETAILS**

- Traffic Counts on Meridian Ave E:
  22,000 CPD
- Meridian Frontage
- Immediate or Proximity to Prime Intersection at 224th

### **AVAILABLE**

- Rare Drive Thru Opportunity on Meridian
- 6 Parcels Available For Sale, Lease or Ground Lease Totaling 4.75 Acres
- Can Be Purchased or Leased Separately
- Drive Thru Pad Available with Meridian Frontage
- \$5.00 \$15.00 Per Square Foot