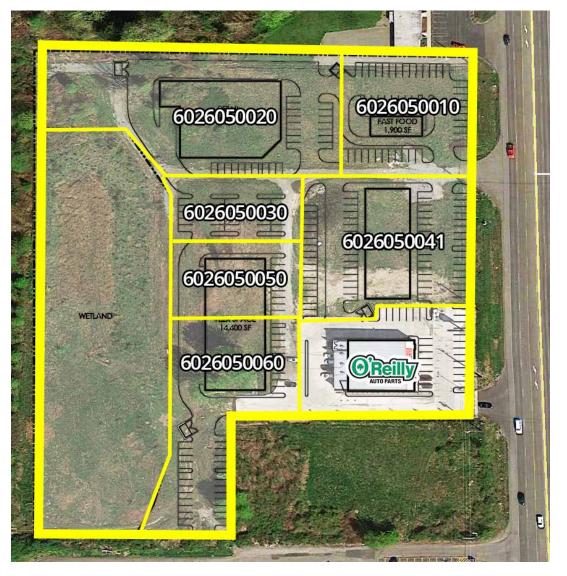

### **AVAILABLE**

- Rare Drive Thru Opportunity on Meridian
- 6 Parcels Available For Sale, Lease or Ground Lease Totaling 4.75 Acres
- Can Be Purchased or Leased Separately
- Drive Thru Pad Available with Meridian Frontage
- \$5.00 \$15.00 Per Square Foot

# GRAHAM TOWN CENTER PHASE III

22006 Meridian E. Graham, WA 98338

| Parcel     | Square Feet |
|------------|-------------|
| 6026050010 | 29,593      |
| 6026050020 | 56,237      |
| 6026050030 | 17,437      |
| 6026050041 | 44,133      |
| 6026050050 | 21,613      |
| 6026050060 | 38,170      |