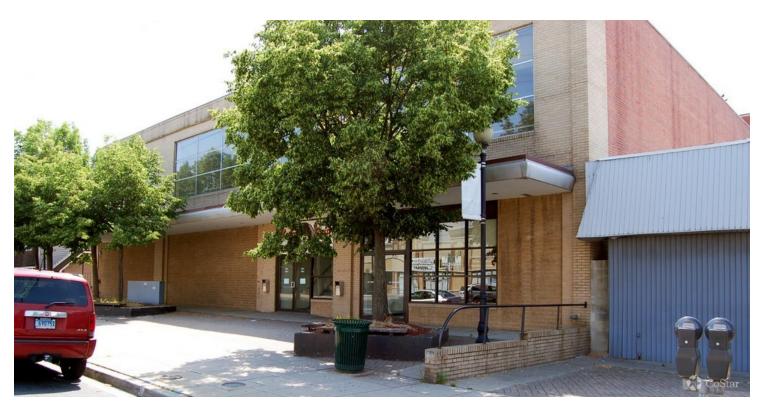

## OFFICE SPACE FOR LEASE

431 EASTERN BLVD, ESSEX, MARYLAND 21221

**Property Summary** 

## **PROPERTY HIGHLIGHTS**

- Up to 12,000 SF Available
- · Ample parking within walking distance
- Basement storage also available
- · Adjacent to US Post Office
- Close proximity to I-695, US Rte. 40 & I-95
- Walking distance to public transportation
- Possible uses: call center, classroom, small office users or combined adjoining office users

## **AVAILABLE SPACE**

Lower Level: 2,000 SF

1st Floor: 4,000-5,000 SF

2nd Floor: 12,000 SF

John M. Haas 443.921.9357 Steven L. Cornblatt

57 443.921.9331

jhaas@troutdaniel.com scornblatt@troutdaniel.com

The information contained in this marketing brochure has bee obtained from sources we believe to be reliable, however, Trout Dani & Associates LLC has not verified, and will not verify any of the information contained herein, nor has Trout Daniel & Associates LL conducted any investigation regarding these matters and makes rewarranty or representation whatsoever regarding the accuracy of completeness of the information provided. An agent indicated by a