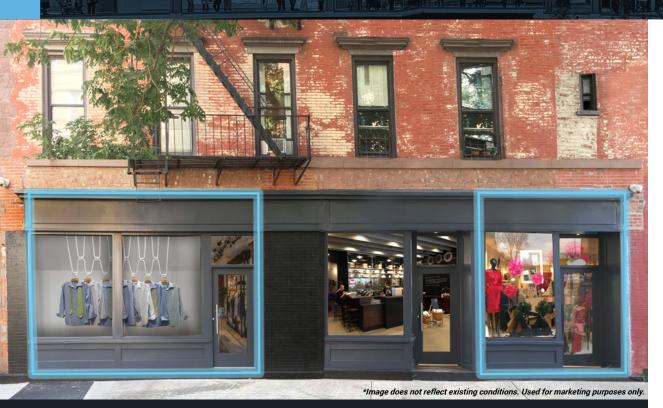

### **PROPERTY INFORMATION**

- Store #1 443 RSF Frontage 20'
- Store #2 LEASED
- Store #3 244 RSF Frontage 10' See Floor Plan
- Rent: Upon Request
- Ceiling Height: Approx. 11'
- Possession: Immediate
- Lease Term: Negotiable