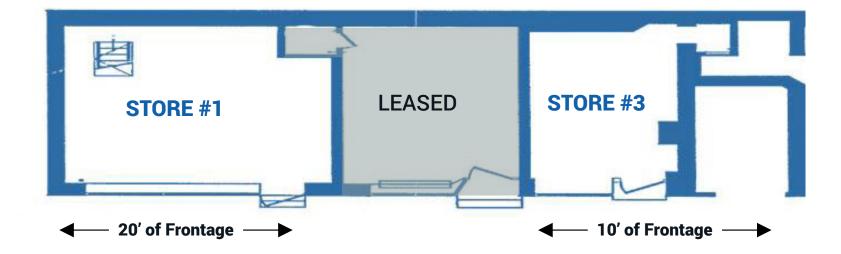

### **PROPERTY INFORMATION**

- Store #1 443 RSF Frontage 20'
- Store #2 LEASED
- Store #3 244 RSF Frontage 10' See Floor Plan
- Rent: Upon Request
- Ceiling Height: Approx. 11'
- Possession: Immediate
- Lease Term: Negotiable