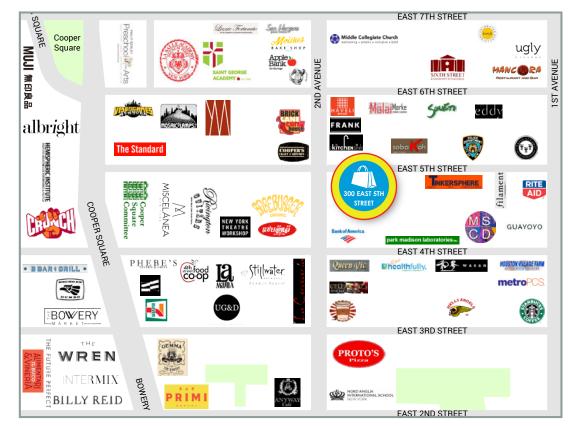

#### **NEIGHBORS**

- Soba Koh
- Risotteria Melotti
- Bareburger
- Bank of America
- The Bean

- Coopers Craft & Kitchen
- New York Theatre Workshop
- **Orpheum Theater**
- Rite Aid Pharmacy

**CBC ADVISORS** 1407 BROADWAY, 28TH FLOOR **NEW YORK, NEW YORK** (P) 212.344.0300

#### **RETAIL MAP**

A Mehul Shah 212.542.1506 mehul.shah@cbcadvisors.com Cregory Gang 212.542.1515 gregory.gang@cbcadvisors.com

www.cbcadvisors.com

CBC ADVISORS 1407 BROADWAY, 28TH FLOOR NEW YORK, NEW YORK (P) 212.344.0300