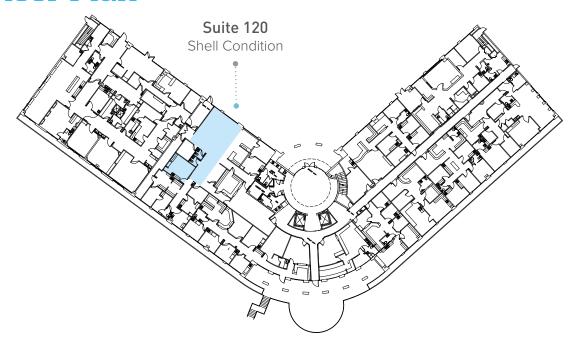

# 1st Floor Plan

25405 Hancock Avenue Murrieta, California

Medical Office Space For Lease

<sup>\*</sup> Shell Condition 1 Contiguous for 4,140 SF