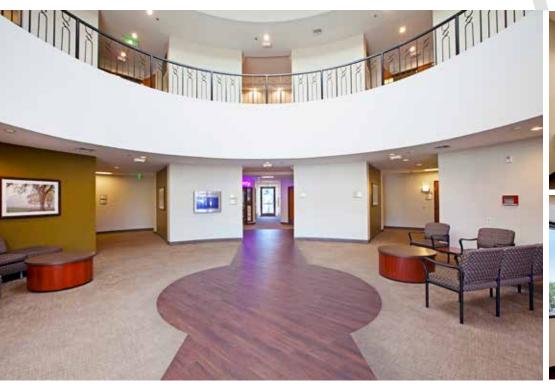

## PROJECT FEATURES

- ✓ Class "A" Medical office project
- ≥ 1,080 4,140 SF available
- Two-story lobby
- Adjacent to Rancho Springs Medical Center
- ≥ Easy access to both I-15 and I-215
- Abundant Parking
- Tenant mix includes: Surgery Center, Dentistry,
- Cardiology, etc.