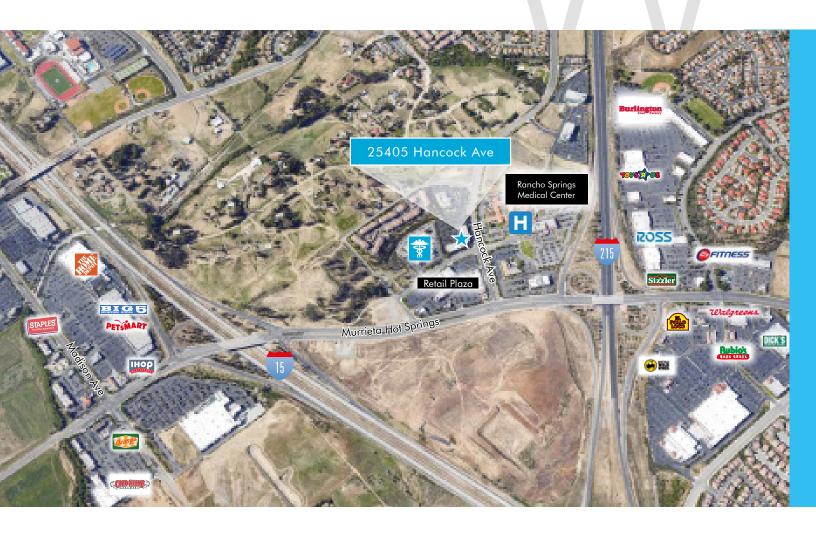

## PROJECT FEATURES

- ✓ Class "A" Medical office project
- ≥ 1,080 4,140 SF available
- Two-story lobby
- Adjacent to Rancho Springs Medical Center
- ≥ Easy access to both I-15 and I-215
- Abundant Parking
- Tenant mix includes: Surgery Center, Dentistry,
- Cardiology, etc.