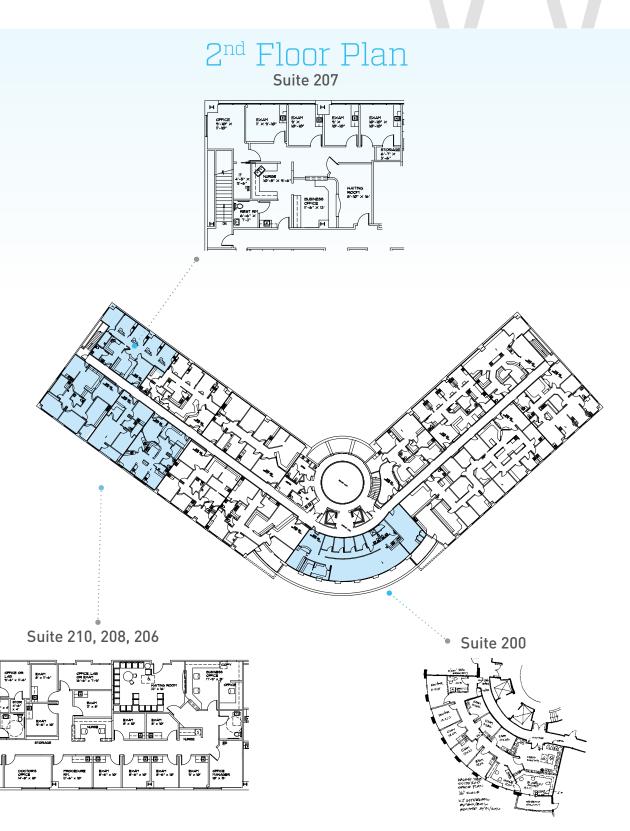

| Floor | Rentable SF | Suite | Asking Rates |
|-------|-------------|-------|--------------|
| 1     | 1,415       | 120   | Negotiable   |
| 2     | 2,596       | 200   | Negotiable   |
| 21    | 1,332       | 206   | Negotiable   |
| 2     | 1,644       | 207   | Negotiable   |
| 21    | 1,080       | 208   | Negotiable   |
| 21    | 1,728       | 210   | Negotiable   |
|       |             |       |              |

<sup>\*</sup> Shell Condition 1 Contiguous for 4,140 SF