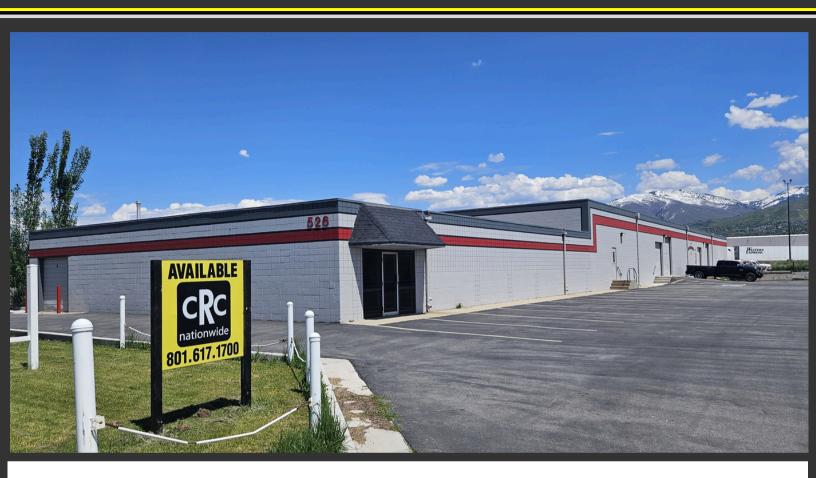

# NORTH SALT LAKE OFFICE WAREHOUSE FOR LEASE 526 NORTH 700 WEST, NORTH SALT LAKE, UTAH 84054

This information is given with the understanding that all negotiations and/or real estate activity related to the property described above shall be conducted through this cRc Nationwide office. The above information while not guaranteed, was obtained from sources we believe to be reliable

### PROPERTY HIGHLIGHTS

- SUITE A: 9,000 SF INDUSTRIAL SPACE
  - 1,800 SF OFFICE SPACE
  - 1,800 SF BONUS MEZZANINE
  - 7,200 SF WAREHOUSE SPACE
- (1) 10' X 10' GL OVERHEAD DOOR
- (1) 8' X 8' GL FRONT OVERHEAD DOOR
- POSSIBLE 42" HIGH YARD LOADING DOCK

- WAREHOUSE CLEAR HEIGHT: 9' 10' 14'
- 450 AMPS SINGLE PHASE (408V AVAILABLE)
- ZONING: M-1 (LIGHT INDUSTRIAL)
- PAVED STORAGE YARD AVAILABLE
- (23) PARKING SPACES
- POTENTIAL FRONT SHOWROOM