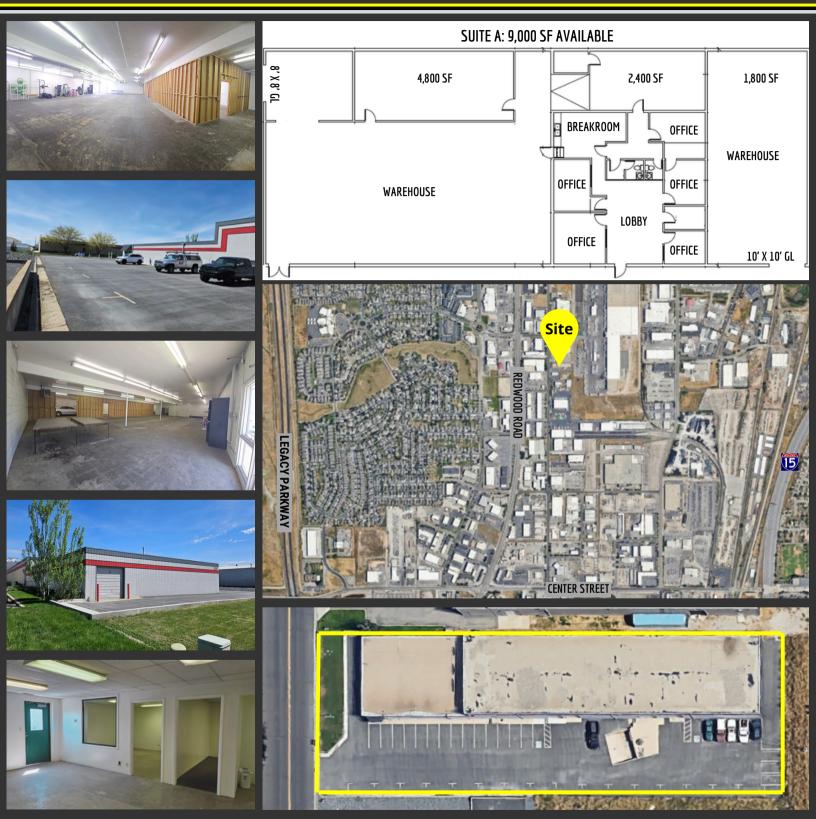

### PROPERTY HIGHLIGHTS

- SUITE A: 9,000 SF INDUSTRIAL SPACE
  - 1,800 SF OFFICE SPACE
  - 1,800 SF BONUS MEZZANINE
  - 7,200 SF WAREHOUSE SPACE
- (1) 10' X 10' GL OVERHEAD DOOR
- (1) 8' X 8' GL FRONT OVERHEAD DOOR
- POSSIBLE 42" HIGH YARD LOADING DOCK

- WAREHOUSE CLEAR HEIGHT: 9' 10' 14'
- 450 AMPS SINGLE PHASE (408V AVAILABLE)
- ZONING: M-1 (LIGHT INDUSTRIAL)
- PAVED STORAGE YARD AVAILABLE
- (23) PARKING SPACES
- POTENTIAL FRONT SHOWROOM