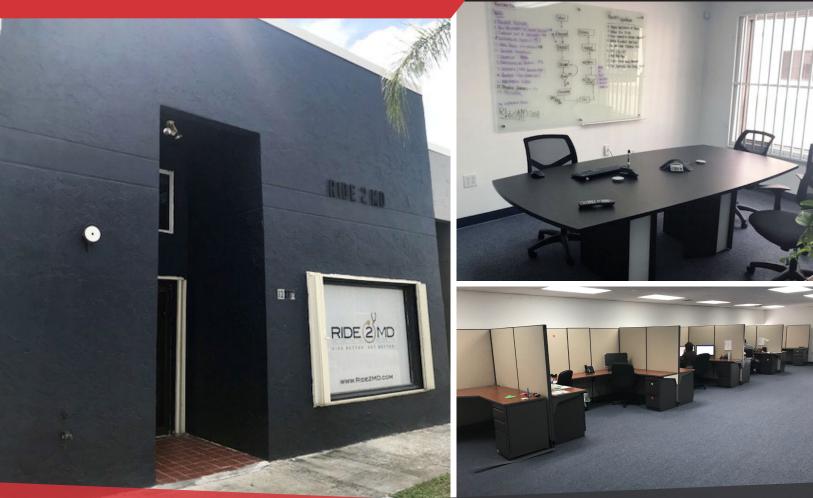

## KENDALL OFFICE BUILDING

#### **Property Features**

- 2 story office building
- Includes 8 offices (6 on first floor and 2 on second floor), kitchen, conference room, 4 bathrooms, and a common open area