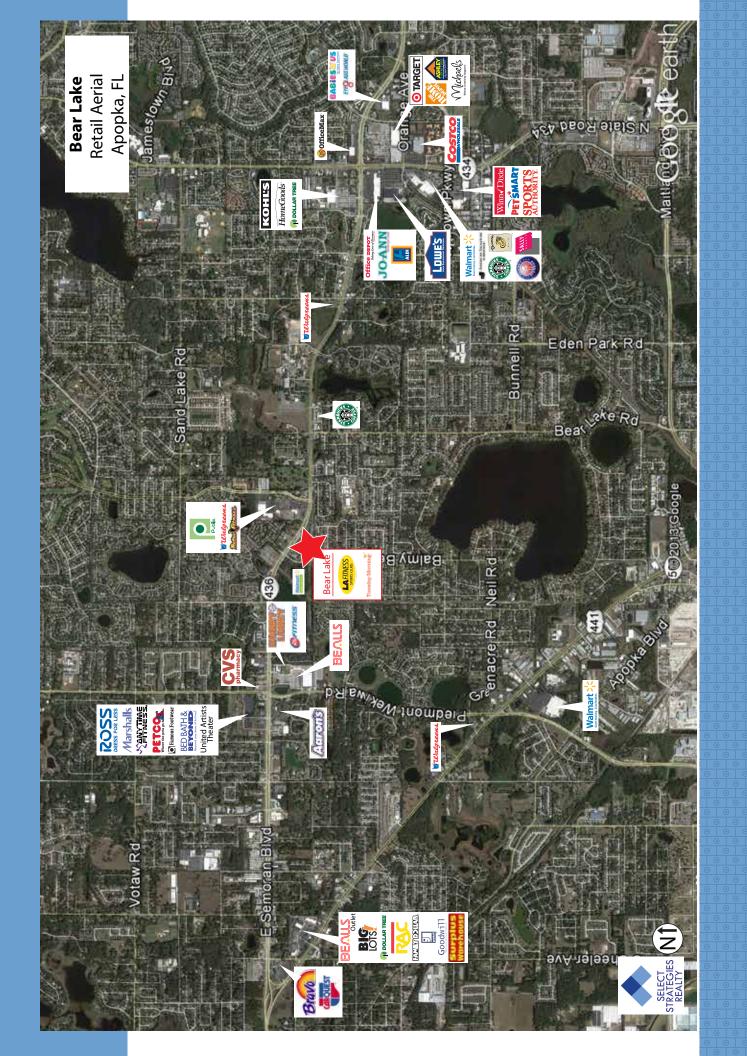

## **Highlights**

- EASY ACCESS to Interstate 4 and the Altamonte Mall area.
- High traffic area with HIGH VISIBILITY and good parking.
- WELL-LOCATED on highway 436 (Semoran Boulevard) at two signalized intersections.
- CONVENIENT to nearby neighborhoods.
- Located directly across from NEWLY OPENED Walmart Neighborhood Market.