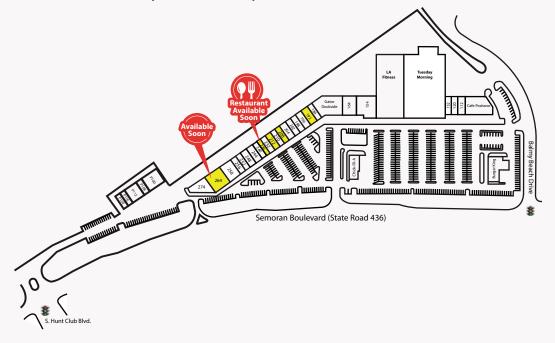

## **Highlights**

- EASY ACCESS to Interstate 4 and the Altamonte Mall area.
- High traffic area with HIGH VISIBILITY and good parking.
- WELL-LOCATED on highway 436 (Semoran Boulevard) at two signalized intersections.
- CONVENIENT to nearby neighborhoods.
- Located directly across from NEWLY OPENED Walmart Neighborhood Market.

### **KEY TENANTS**