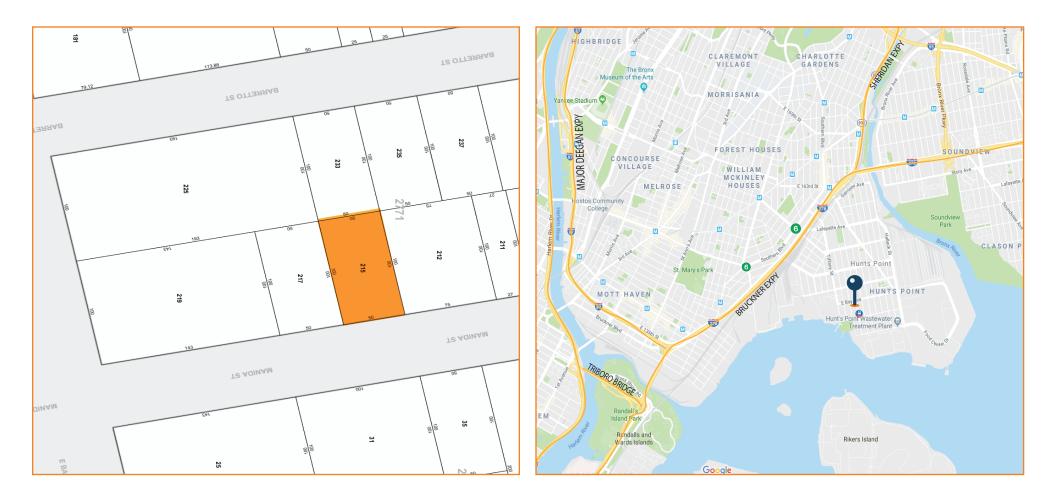

## **NEARBY:**

Bruckner Boulevard
Bruckner Expressway
Sheridan Expressway
R.F.K.-Triboro Bridge
Transportation:

Bx46 Viele Ave / Manida Street
Congwood Ave Station

| SALE PRICE:                                                      | \$1,785,000.00                                                           | 427 MANIDA STREET, BRONX, NY 10474 |                                                                                      |      |     |         |      |  |
|------------------------------------------------------------------|--------------------------------------------------------------------------|------------------------------------|--------------------------------------------------------------------------------------|------|-----|---------|------|--|
| R.E. TAXES:                                                      | \$17,117.00 Annual                                                       | BLOCK:                             | 2771                                                                                 | LOT: | 215 | ZONING: | M3-1 |  |
|                                                                  |                                                                          |                                    |                                                                                      |      |     |         |      |  |
| For Information About This Property<br>Contact Exclusive Agents: | Federico Mazzeo, Salesperson<br>fmazzeo@pinnaclereny.com<br>718-371-6424 | acastelland                        | Ariel Castellanos, Associate Broker<br>acastellanos@pinnaclereny.com<br>718-371-6412 |      |     |         |      |  |