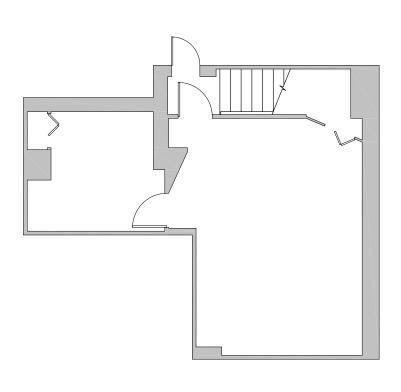

# 4876 BROADWA

LOCATED JUST OFF THE CORNER OF 204TH STREET

**APPROXIMATE SIZE:** 

850 sq. ft. Ground Floor 450 sq. ft. Basement

**FRONTAGE:** 

19'

ASKING RENT:

Upon request

## 4876 BROADWAY

Located just off the corner of 204th Street

**GROUND FL** 

**BASEMENT** 