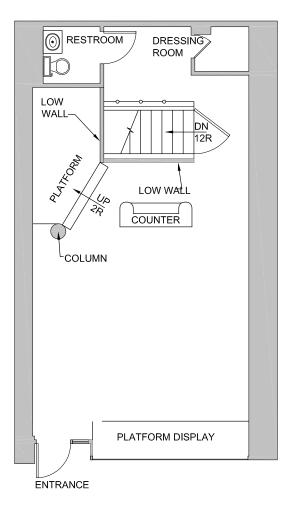

# 4876 BROADWA

LOCATED JUST OFF THE CORNER OF 204TH STREET

**APPROXIMATE SIZE:** 

850 sq. ft. Ground Floor 450 sq. ft. Basement

**FRONTAGE:** 

19'

ASKING RENT:

Upon request

## 4876 BROADWAY

Located just off the corner of 204th Street

**GROUND FL** 

**BASEMENT** 