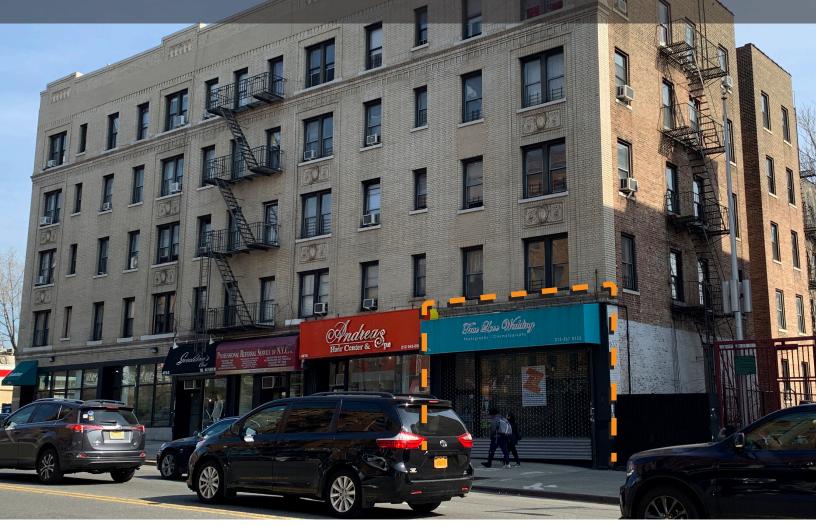

# 4876 BROADWA

LOCATED JUST OFF THE CORNER OF 204TH STREET

**APPROXIMATE SIZE:** 

850 sq. ft. Ground Floor 450 sq. ft. Basement

**FRONTAGE:** 

19'

ASKING RENT:

Upon request

• Located at the base of a 5-story 37 unit residential building

### INWOOD RETAIL OPPORTUNITY

## 4876 BROADWAY

Located just off the corner of 204th Street

**GROUND FL** 

**BASEMENT** 