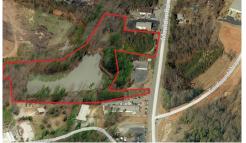

## For Sale \$399,000.00

- 10.7± acres of land and pond on Mauldin Road
- 3± acres of land with 269± ft of frontage on Mauldin Road
- 7± acres of a spring feed pond with a permanent recorded easement to Mauldin Road
- Land \$269,000.00 Pond: \$149,000.00
- Combined: \$399,000.00
- 2± miles from I-85, Great area for retail or office
- Tax Map #'s:M014010100403 & M014010100404