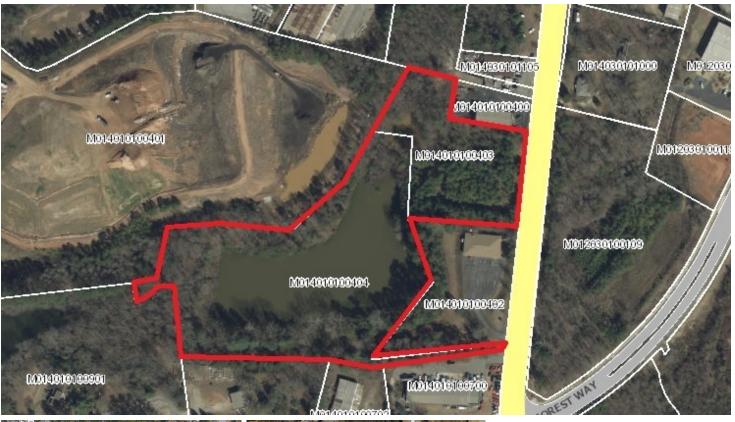

## For Sale \$399,000.00

- 10.7± acres of land and pond on Mauldin Road
- 3± acres of land with 269± ft of frontage on Mauldin Road
- 7± acres of a spring feed pond with a permanent recorded easement to Mauldin Road
- Land \$269,000.00 Pond: \$149,000.00
- Combined: \$399,000.00
- 2± miles from I-85, Great area for retail or office
- Tax Map #'s:M014010100403 & M014010100404