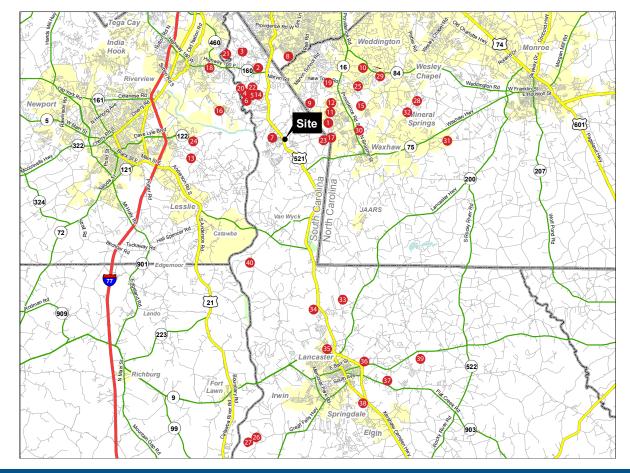

| 40    | Riverchase Estates          | -       | -       | 1,145 |

15,250 single-family homes have been approved in Indian Land. Another 3,200 units of multi-family housing have construction permits from the county.

> - Robert Moody, Senior Planner for the Catawba Region Council of Governments (CHARLOTTE BUSINESS JOURNAL - OCTOBER, 2015)



**DEMOGRAPHIC SNAPSHOT** 



| Demographic Indicator                    | Indian Land Trade Area        | Comments                                                                                                                                                                   |
|------------------------------------------|-------------------------------|----------------------------------------------------------------------------------------------------------------------------------------------------------------------------|
|                                          |                               |                                                                                                                                                                            |
| 2010 Census Popul