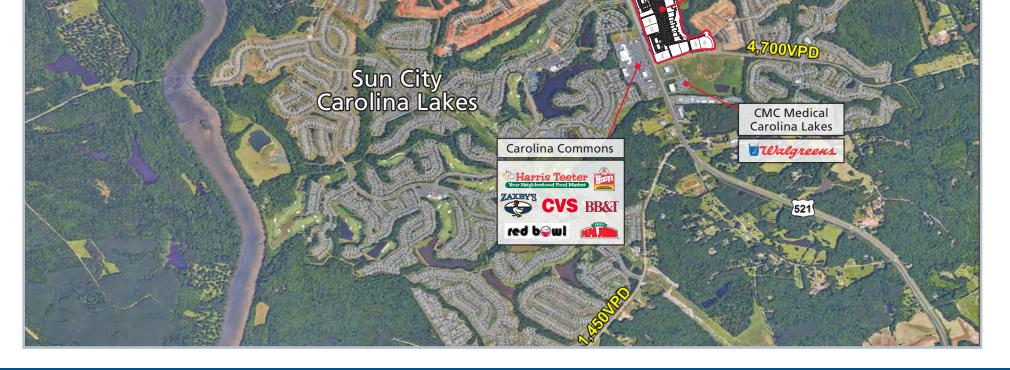

m Sun City Carolina Lakes community which has over 3,400 active adult households.
- Multiple points of signalized access.
- Home values in Indian Land are nearly double that of the median home value for South Carolina.
- Under construction with September 2018 delivery

### LEASE INFORMATION

| Spaces Available: | Outparcel & Shop Space  |
|-------------------|-------------------------|
| GLA:              | ± 300,000 SF            |
| Rate:             | Please call for pricing |

#### **TRAFFIC COUNT**

25,700 VPD on Charlotte Hwy. (US 521)

| DEMOGRAPHICS (2016)     | TRADE AREA |
|-------------------------|------------|
| Population              | 183,661    |
| Average HH Income       | \$69,314   |
| Business Establishments | 4,847      |
| Daytime Employment      | 44,904     |







AERIAL WITH SITE PLAN





**CHARLOTTE MARKET RETAIL EXPENDITURES - MAP** 



#### MAJOR NEIGHBORHOODS - MAP

### TOTAL HOUSEHOLDS - 34,464

#### Major Neighborhoods in the Trade Area

| Map#NameCurrentPlannedTotal1Anklin Forrest176382142Audubon Lake215893043Barber Rock180222024Bridge Mill/The Retreat2021023045Bridge Mill/The Village2971774746Bridge Mill/The Village2971774746Bridge Mill/The Woods2031233227Carolina Lakes/Sun City/SF3,0386113,6498Carolina Reserve4011985999Chinneys of Marvin/The<br>Estates35516351810Club at Longview35516334811Cureton3123634812Cureton/Sandler2349232613Elis Pond19211330514Kosson/SF1,0074111,41816Massey9237621,68515Lawson/SF21422545619Providence Downs/South31310742020Silver Run1744922321Silver Run174492323Wahut Creek (Lancaster)/SF2,0491,7913,84024Waterford Gl