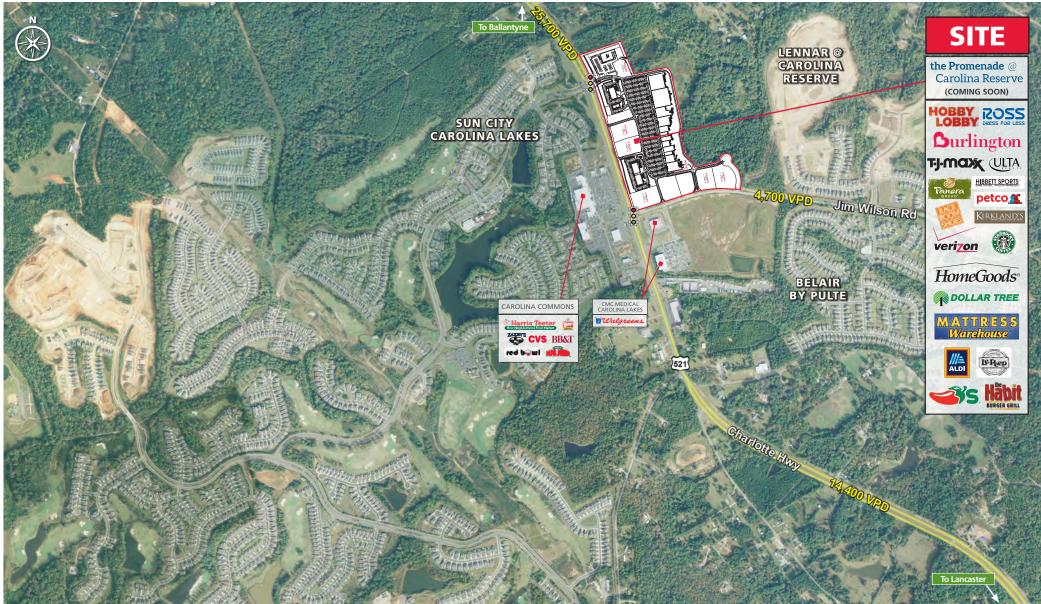

community which has over 3,400 active adult households.
- Multiple points of signalized access.
- Home values in Indian Land are nearly double that of the median home value for South Carolina.
- Under construction with September 2018 delivery

### LEASE INFORMATION

| Spaces Available: | Outparcel & Shop Space  |
|-------------------|-------------------------|
| GLA:              | ± 300,000 SF            |
| Rate:             | Please call for pricing |

#### **TRAFFIC COUNT**

25,700 VPD on Charlotte Hwy. (US 521)

| DEMOGRAPHICS (2016)     | TRADE AREA |
|-------------------------|------------|
| Population              | 183,661    |
| Average HH Income       | \$69,314   |
| Business Establishments | 4,847      |
| Daytime Employment      | 44,904     |







AERIAL WITH SITE PLAN





**CHARLOTTE MARKET RETAIL EXPENDITURES - MAP** 



#### MAJOR NEIGHBORHOODS - MAP

### TOTAL HOUSEHOLDS - 34,464

#### Major Neighborhoods in the Trade Area

| Map#NameCurrentPlannedTotal1Anklin Forrest176382142Audubon Lake215893043Barber Rock180222024Bridge Mill/The Retreat2021023045Bridge Mill/The Village2971774746Bridge Mill/The Village2971774746Bridge Mill/The Woods2031233227Carolina Lakes/Sun City/SF3,0386113,6498Carolina Reserve4011985999Chinneys of Marvin/The<br>Estates35516351810Club at Longview35516334811Cureton3123634812Cureton/Sandler2349232613Elis Pond19211330514Kosson/SF1,0074111,41816Massey9237621,68515Lawson/SF21422545619Providence Downs/South31310742020Silver Run1744922321Silver Run174492323Wahut Creek (Lancaster)/SF2,0491,7913,84024Waterford Glen174492325Weddington Tra