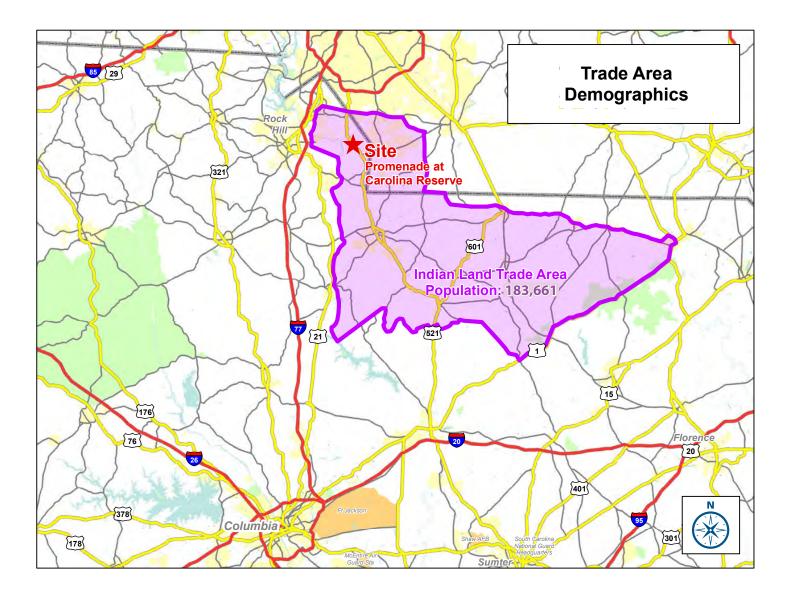

### TABLE OF CONTENTS

PROPERTY OVERVIEW MARKET AERIAL AERIAL WITH SITE PLAN SITE PLAN

CHARLOTTE MARKET RETAIL EXPENDITURES - MAP

MAJOR NEIGHBORHOODS - MAP

DEMOGRAPHIC SNAPSHOT

TRADE AREA - MAP (TRADE AREA DEMOGRAPHICS)

#### **TRAFFIC COUNT**

25,700 VPD on Charlotte Hwy. (US 521)

| DEMOGRAPHICS (2016)     | TRADE AREA |
|-------------------------|------------|
| Population              | 183,661    |
| Average HH Income       | \$69,314   |
| Business Establishments | 4,847      |
| Daytime Employment      | 44,904     |