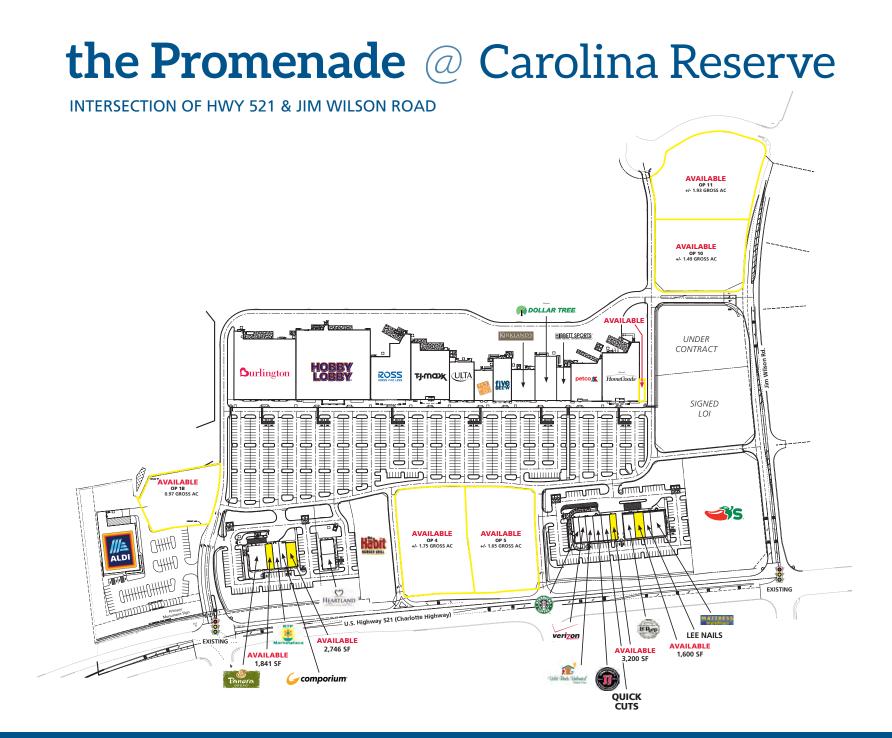

ommunity which has over 3,400 active adult households.
- Multiple points of signalized access.
- Home values in Indian Land are nearly double that of the median home value for South Carolina.
- Under construction with September 2018 delivery

### LEASE INFORMATION

| Spaces Available: | Outparcel & Shop Space  |
|-------------------|-------------------------|
| GLA:              | ± 300,000 SF            |
| Rate:             | Please call for pricing |

#### **TRAFFIC COUNT**

25,700 VPD on Charlotte Hwy. (US 521)

| DEMOGRAPHICS (2016)     | TRADE AREA |
|-------------------------|------------|
| Population              | 183,661    |
| Average HH Income       | \$69,314   |
| Business Establishments | 4,847      |
| Daytime Employment      | 44,904     |







AERIAL WITH SITE PLAN





**CHARLOTTE MARKET RETAIL EXPENDITURES - MAP** 



#### MAJOR NEIGHBORHOODS - MAP

### TOTAL HOUSEHOLDS - 34,464

#### Major Neighborhoods in the Trade Area

| Map#NameCurrentPlannedTotal1Anklin Forrest176382142Audubon Lake215893043Barber Rock180222024Bridge Mill/The Retreat2021023045Bridge Mill/The Village2971774746Bridge Mill/The Village2971774746Bridge Mill/The Woods2031233227Carolina Lakes/Sun City/SF3,0386113,6498Carolina Reserve4011985999Chinneys of Marvin/The<br>Estates35516351810Club at Longview35516334811Cureton3123634812Cureton/Sandler2349232613Elis Pond19211330514Kosson/SF1,0074111,41816Massey9237621,68515Lawson/SF21422545619Providence Downs/South31310742020Silver Run1744922321Silver Run174492323Wahut Creek (Lancaster)/SF2,0491,7913,84024Waterford Glen174492325Weddington Trace