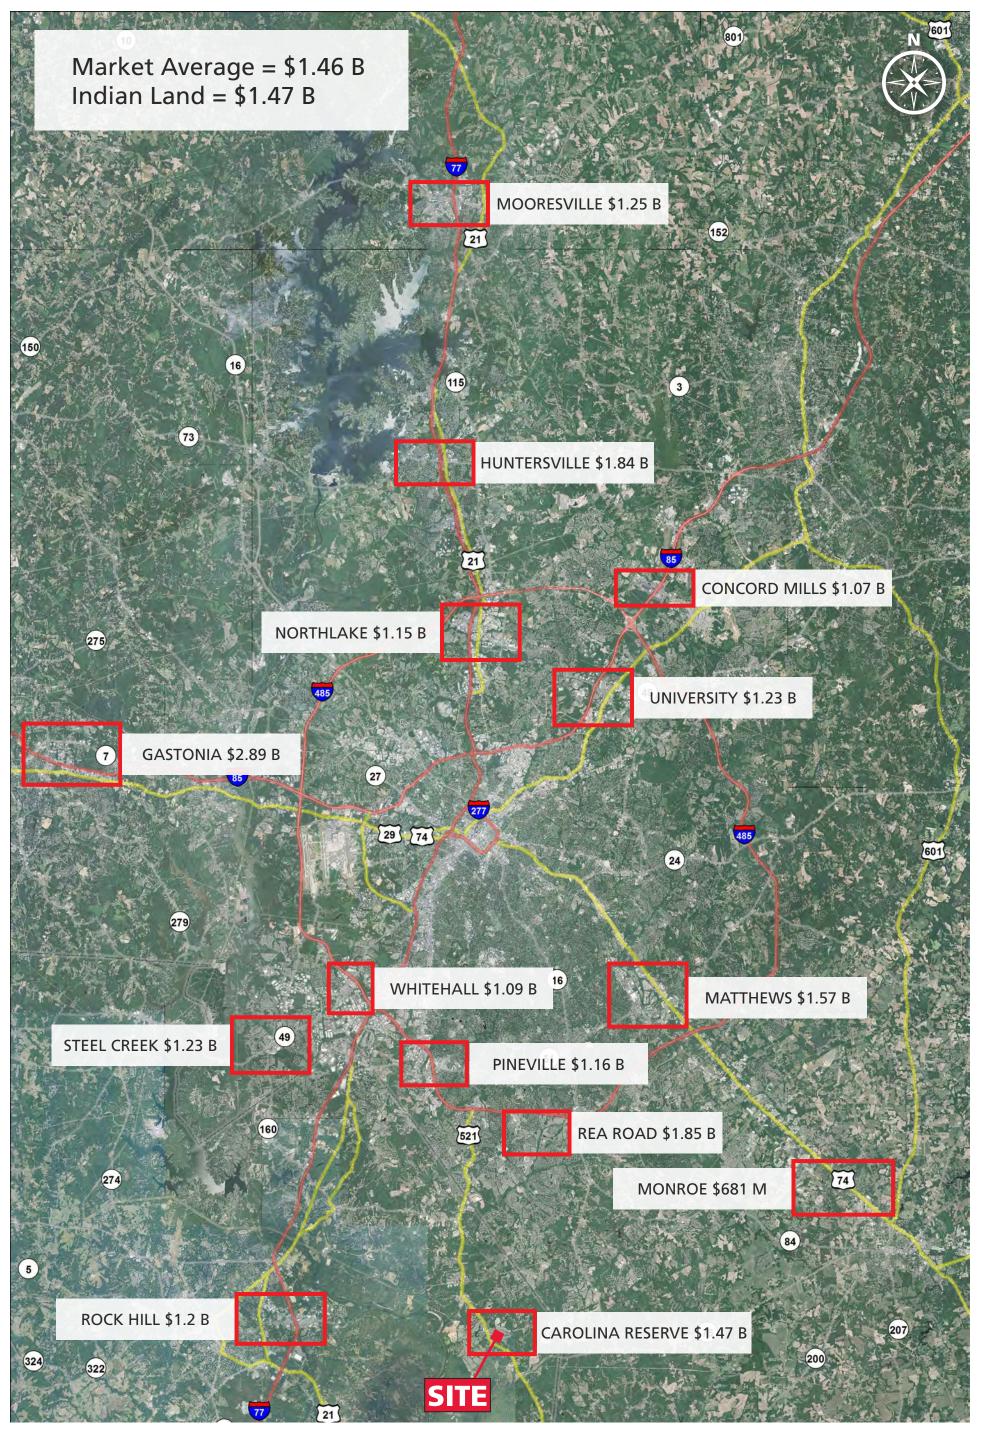

ds.
- Multiple points of signalized access.
- Home values in Indian Land are nearly double that of the median home value for South Carolina.
- Under construction with September 2018 delivery

### LEASE INFORMATION

| Spaces Available: | Outparcel & Shop Space  |
|-------------------|-------------------------|
| GLA:              | ± 300,000 SF            |
| Rate:             | Please call for pricing |

#### **TRAFFIC COUNT**

25,700 VPD on Charlotte Hwy. (US 521)

| DEMOGRAPHICS (2016)     | TRADE AREA |
|-------------------------|------------|
| Population              | 183,661    |
| Average HH Income       | \$69,314   |
| Business Establishments | 4,847      |
| Daytime Employment      | 44,904     |







AERIAL WITH SITE PLAN





**CHARLOTTE MARKET RETAIL EXPENDITURES - MAP** 



#### MAJOR NEIGHBORHOODS - MAP

### TOTAL HOUSEHOLDS - 34,464

#### Major Neighborhoods in the Trade Area

| Map#NameCurrentPlannedTotal1Anklin Forrest176382142Audubon Lake215893043Barber Rock180222024Bridge Mill/The Retreat2021023045Bridge Mill/The Village2971774746Bridge Mill/The Village2971774746Bridge Mill/The Woods2031233227Carolina Lakes/Sun City/SF3,0386113,6498Carolina Reserve4011985999Chinneys of Marvin/The<br>Estates35516351810Club at Longview35516334811Cureton3123634812Cureton/Sandler2349232613Elis Pond19211330514Kosson/SF1,0074111,41816Massey9237621,68515Lawson/SF21422545619Providence Downs/South31310742020Silver Run1744922321Silver Run174492323Wahut Creek (Lancaster)/SF2,0491,7913,84024Waterford Glen174492325Weddington Trace2391925826Edgewater/Lakeview Pointe3723533,92