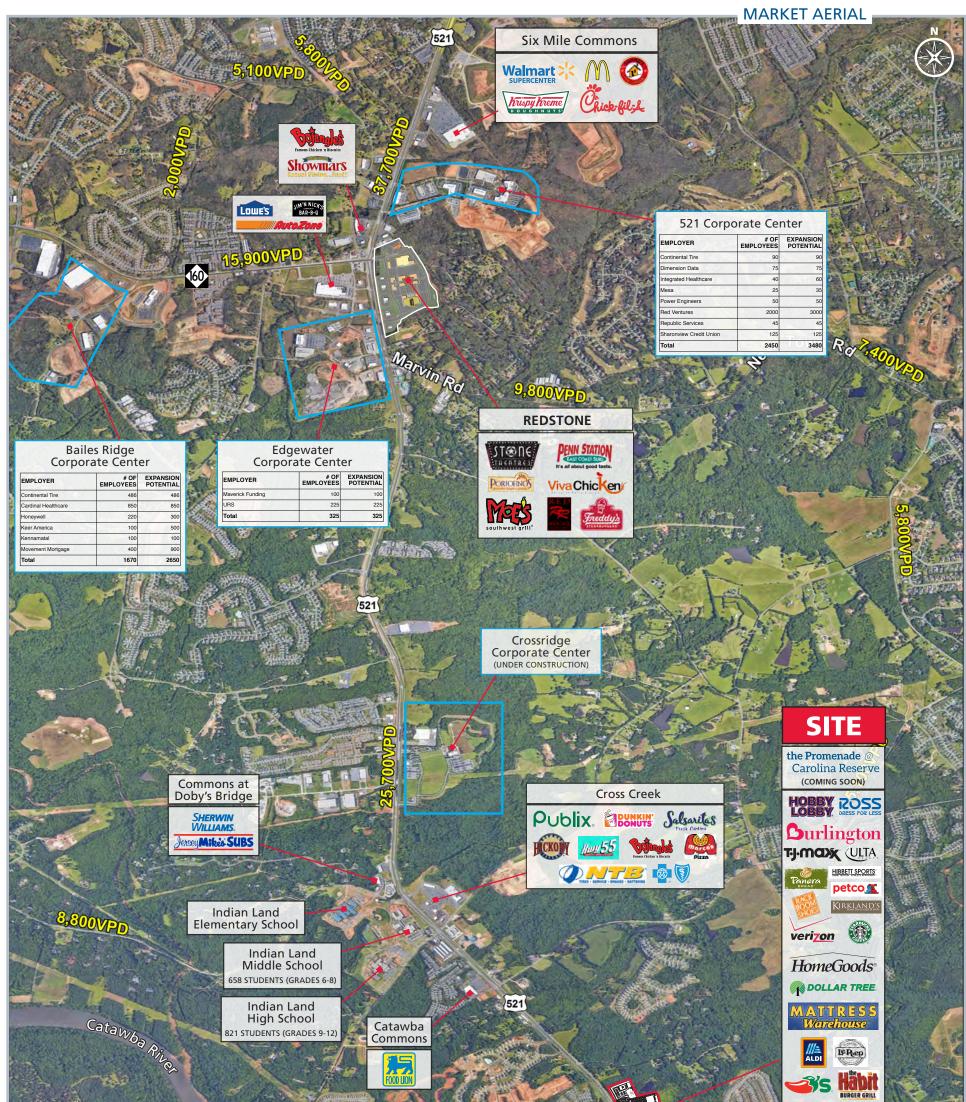

rom Sun City Carolina Lakes community which has over 3,400 active adult households.
- Multiple points of signalized access.
- Home values in Indian Land are nearly double that of the median home value for South Carolina.
- Under construction with September 2018 delivery

### LEASE INFORMATION

| Spaces Available: | Outparcel & Shop Space  |
|-------------------|-------------------------|
| GLA:              | ± 300,000 SF            |
| Rate:             | Please call for pricing |

#### **TRAFFIC COUNT**

25,700 VPD on Charlotte Hwy. (US 521)

| DEMOGRAPHICS (2016)     | TRADE AREA |
|-------------------------|------------|
| Population              | 183,661    |
| Average HH Income       | \$69,314   |
| Business Establishments | 4,847      |
| Daytime Employment      | 44,904     |







AERIAL WITH SITE PLAN





**CHARLOTTE MARKET RETAIL EXPENDITURES - MAP** 



#### MAJOR NEIGHBORHOODS - MAP

### TOTAL HOUSEHOLDS - 34,464

#### Major Neighborhoods in the Trade Area

| Map#NameCurrentPlannedTotal1Anklin Forrest176382142Audubon Lake215893043Barber Rock180222024Bridge Mill/The Retreat2021023045Bridge Mill/The Village2971774746Bridge Mill/The Village2971774746Bridge Mill/The Woods2031233227Carolina Lakes/Sun City/SF3,0386113,6498Carolina Reserve4011985999Chinneys of Marvin/The<br>Estates35516351810Club at Longview35516334811Cureton3123634812Cureton/Sandler2349232613Elis Pond19211330514Kosson/SF1,0074111,41816Massey9237621,68515Lawson/SF21422545619Providence Downs/South31310742020Silver Run1744922321Silver Run174492323Wahut Creek (Lancaster)/SF2,0491,7913,84024Waterford