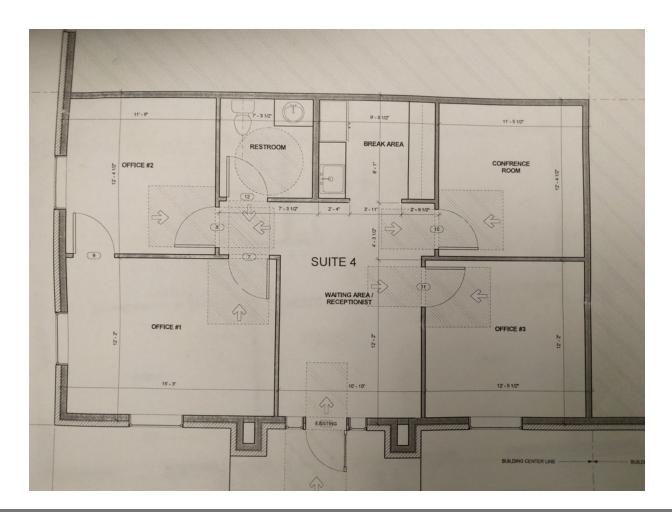

### PROPERTY OVERVIEW

Executive type office with high-end finish out. Hardwood floors in entrance. 3 Offices, conference room, break room and reception area. Plenty of parking, monument and directory signage. Estimated NNN \$5.70

#### **PROPERTY FEATURES**

- Available Now
- Great Location
- Medical and Office Tenants
- Ample Parking
- Quiet location
- High-end Finish