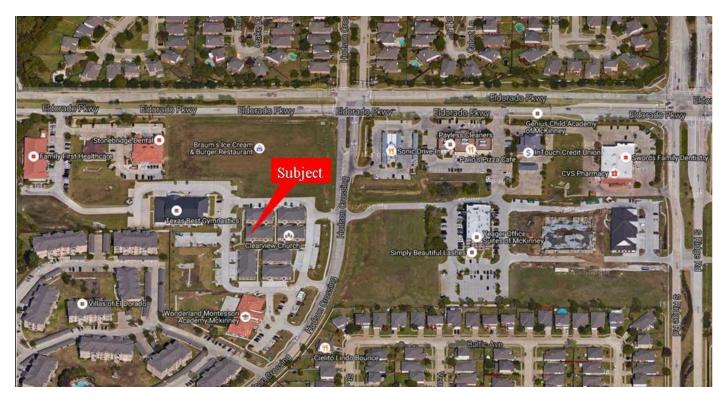

# HUDSON CROSSING PROFESSIONAL OFFICE CONDOS

3120 Hudson Crossing, Suite D4, Mckinney, TX 75070

PRICE PER UNIT: -

AVAILABLE SF: 1,000 SF

LEASE RATE: \$23 SF/Yr (NNN)

LOT SIZE: 0.0 Acres

BUILDING SIZE: 1,000 SF

**BUILDING CLASS:B** 

YEAR BUILT: 2014

MARKET: McKinney

SUB MARKET: Allen/McKinney

Eldorado Parkway And Hudson

CROSS STREETS: Crossing