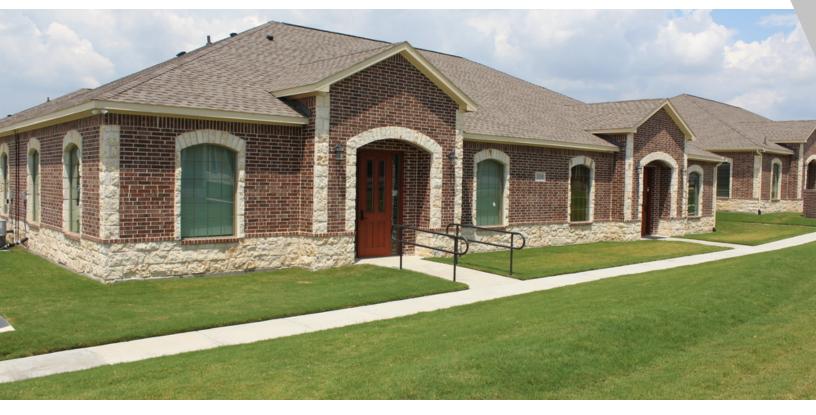

# HUDSON CROSSING PROFESSIONAL OFFICE CONDOS

3120 Hudson Crossing, Suite D4, Mckinney, TX 75070

PRICE PER UNIT: -

AVAILABLE SF: 1,000 SF

LEASE RATE: \$23 SF/Yr (NNN)

LOT SIZE: 0.0 Acres

BUILDING SIZE: 1,000 SF

### PROPERTY OVERVIEW

Executive type office with high-end finish out. Hardwood floors in entrance. 3 Offices, conference room, break room and reception area. Plenty of parking, monument and directory signage. Estimated NNN \$5.70

#### **PROPERTY FEATURES**

- Available Now
- Great Location
- Medical and Office Tenants
- Ample Parking
- Quiet location
- High-end Finish