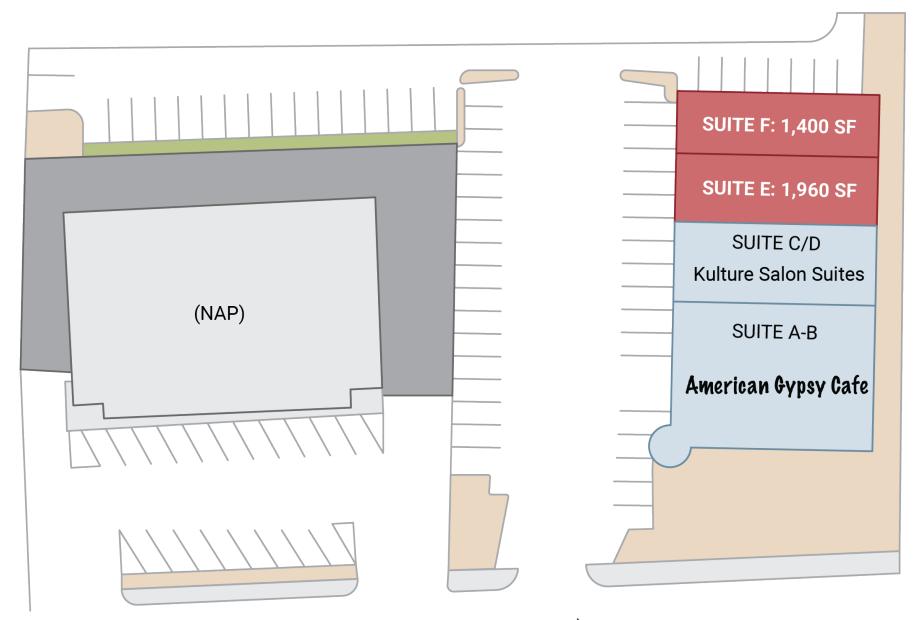

## 1,400 - 1,960 SF AVAILABLE

- 1,400 SF Office/Retail
- High traffic location with 34,500 cars daily
- Centrally located on east Flamingo Rd between Topaz Rd and McLeod Dr
- Surrounded by established communities
- 18,713 population within 1 Mile
- APN: 162-13-417-000