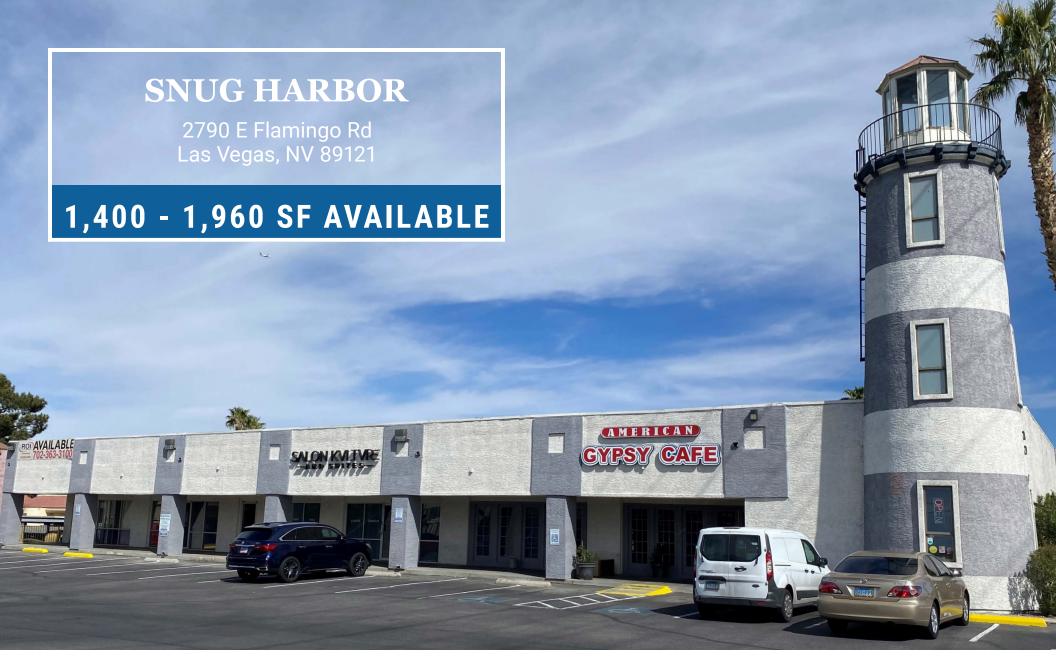

## LEASING CONTACTS

**TODD BOYER** 702.550.4923 todd@roicre.com Lic # S.0024286 ROBIN CIVISH, CCIM 702.550.4977 robin@roicre.com Lic # BS.0037430

Snug Harbor is a 11,400 SF single story retail building within the Snug Harbor complex on E Flamingo Rd

2790 E Flamingo Rd Las Vegas, NV 89121

## 1,400 - 1,960 SF AVAILABLE

- 1,400 SF Office/Retail
- High traffic location with 34,500 cars daily
- Centrally located on east Flamingo Rd between Topaz Rd and McLeod Dr
- Surrounded by established communities
- 18,713 population within 1 Mile
- APN: 162-13-417-000