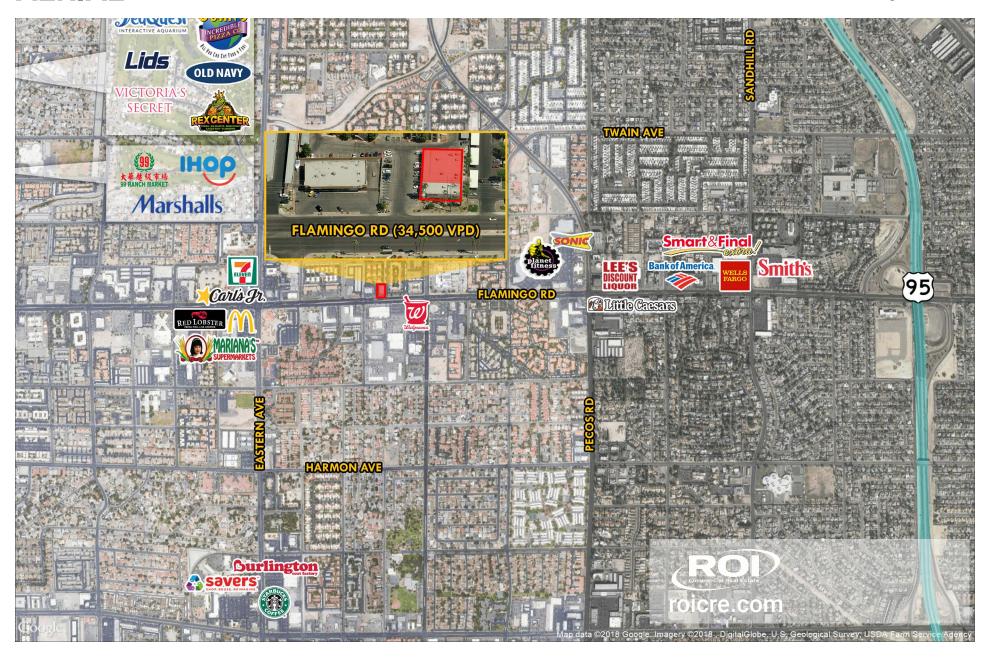

FLAMINGO RD (34,500 VPD)

#### TRAFFIC COUNTS

Flamingo Rd - 34,500 VPD Eastern Ave - 26,500 VPD Pecos McLeod - 14,800 VPD

Source: TRINA, NV DOT 2020 SitesUSA 2021

## TRADE AREA **AERIAL**

2790 E Flamingo Rd Las Vegas, NV 89121