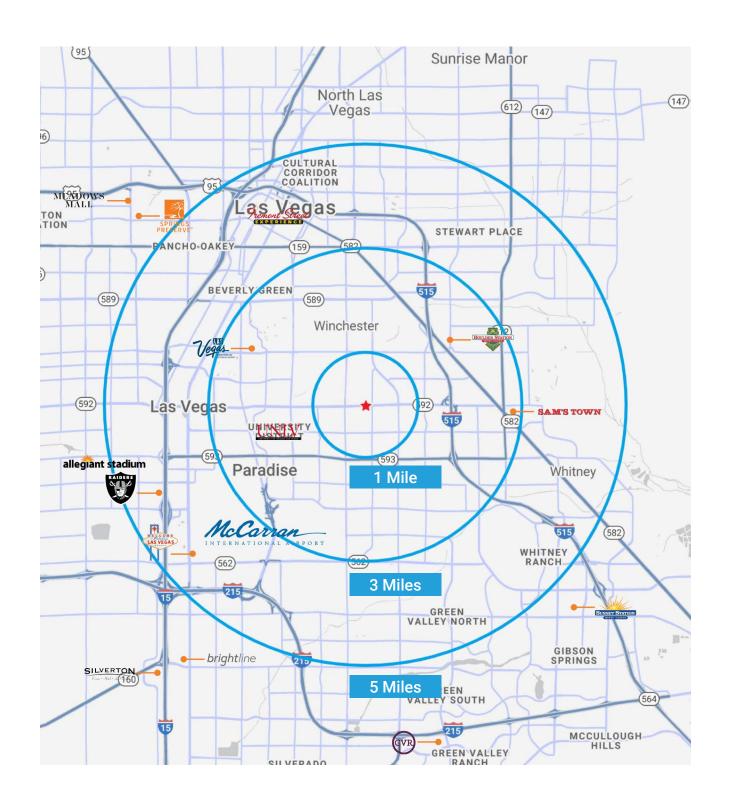

#### POPULATION

1 Mile 3 Miles 5 Miles 189,650

18,713

#### **AVERAGE HHI**

1 Miles 3 Miles 5 Miles

\$63,225 \$54,220 \$59,365

#### TRAFFIC COUNTS

Flamingo Rd - 34,500 VPD Eastern Ave - 26,500 VPD Pecos McLeod - 14,800 VPD

Source: TRINA, NV DOT 2020 SitesUSA 2021