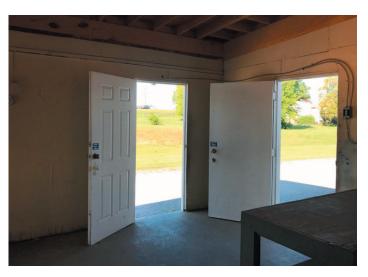

## **Property Photos**

## **Property Details**

Total Building Size: 15,625 SF

Total Lot Size: 3.813 AC

Zoning: B-1

Property Type: Warehouse or Commercial Land

This beautiful piece of property located right off of Hwy 27 in Lancaster houses a 15,625 sq foot warehouse, formerly a wholesale florist that has great access and good visibility. The warehouse has multiple coolers, very large open work spaces, dock doors and plenty of parking. This property along with that at 801 and 901 Stanford Road would be a great option to buy together for a new development as well. Great opportunity!