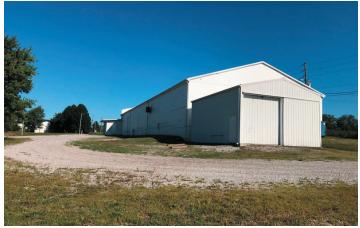

## **Property Details**

Total Building Size: 15,625 SF

Total Lot Size: 3.813 AC

Zoning: B-1

Property Type: Warehouse or Commercial Land

This beautiful piece of property located right off of Hwy 27 in Lancaster houses a 15,625 sq foot warehouse, formerly a wholesale florist that has great access and good visibility. The warehouse has multiple coolers, very large open work spaces, dock doors and plenty of parking. This property along with that at 801 and 901 Stanford Road would be a great option to buy together for a new development as well. Great opportunity!

## **Property Photos**