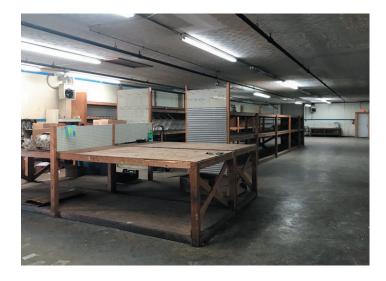

## **Property Details**

Total Building Size: 15,625 SF

Total Lot Size: 3.813 AC

Zoning: B-1

Property Type: Warehouse or Commercial Land

This beautiful piece of property located right off of Hwy 27 in Lancaster houses a 15,625 sq foot warehouse, formerly a wholesale florist that has great access and good visibility. The warehouse has multiple coolers, very large open work spaces, dock doors and plenty of parking. This property along with that at 801 and 901 Stanford Road would be a great option to buy together for a new development as well. Great opportunity!

## **Property Photos**