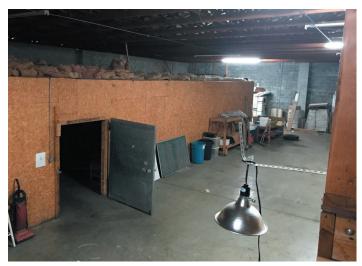

## **Property Photos**

## **Property Details**

Total Building Size: 15,625 SF

Total Lot Size: 3.813 AC

Zoning: B-1

Property Type: Warehouse or Commercial Land

This beautiful piece of property located right off of Hwy 27 in Lancaster houses a 15,625 sq foot warehouse, formerly a wholesale florist that has great access and good visibility. The warehouse has multiple coolers, very large open work spaces, dock doors and plenty of parking. This property along with that at 801 and 901 Stanford Road would be a great option to buy together for a new development as well. Great opportunity!