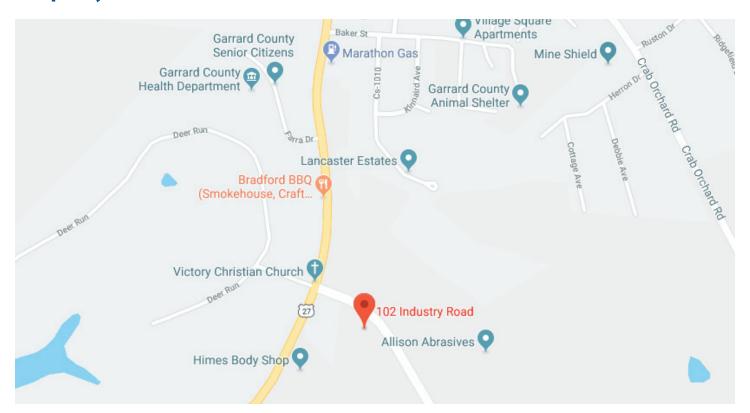

## FOR SALE 102 Industry Rd, Lancaster, KY 40444

## **Property Details**

Total Building Size: 15,625 SF

Total Lot Size: 3.813 AC

Zoning: B-1

Property Type: Warehouse or Commercial Land

This beautiful piece of property located right off of Hwy 27 in Lancaster houses a 15,625 sq foot warehouse, formerly a wholesale florist that has great access and good visibility. The warehouse has multiple coolers, very large open work spaces, dock doors and plenty of parking. This property along with that at 801 and 901 Stanford Road would be a great option to buy together for a new development as well. Great opportunity!