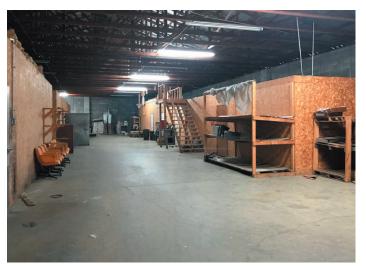

## **Property Details**

Total Building Size: 15,625 SF

Total Lot Size: 3.813 AC

Zoning: B-1

Property Type: Warehouse or Commercial Land

This beautiful piece of property located right off of Hwy 27 in Lancaster houses a 15,625 sq foot warehouse, formerly a wholesale florist that has great access and good visibility. The warehouse has multiple coolers, very large open work spaces, dock doors and plenty of parking. This property along with that at 801 and 901 Stanford Road would be a great option to buy together for a new development as well. Great opportunity!

## **Property Photos**