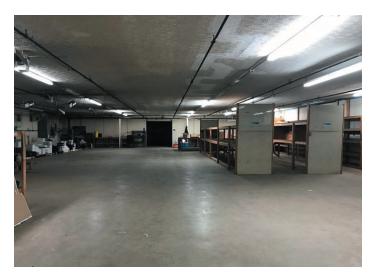

## **Property Details**

Total Building Size: 15,625 SF

Total Lot Size: 3.813 AC

Zoning: B-1

Property Type: Warehouse or Commercial Land

This beautiful piece of property located right off of Hwy 27 in Lancaster houses a 15,625 sq foot warehouse, formerly a wholesale florist that has great access and good visibility. The warehouse has multiple coolers, very large open work spaces, dock doors and plenty of parking. This property along with that at 801 and 901 Stanford Road would be a great option to buy together for a new development as well. Great opportunity!

## **Property Photos**