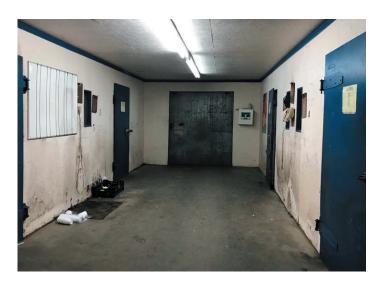

## **Property Photos**

## **Property Details**

Total Building Size: 15,625 SF

Total Lot Size: 3.813 AC

Zoning: B-1

Property Type: Warehouse or Commercial Land

This beautiful piece of property located right off of Hwy 27 in Lancaster houses a 15,625 sq foot warehouse, formerly a wholesale florist that has great access and good visibility. The warehouse has multiple coolers, very large open work spaces, dock doors and plenty of parking. This property along with that at 801 and 901 Stanford Road would be a great option to buy together for a new development as well. Great opportunity!