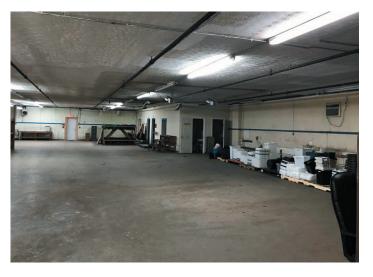

## **Property Details**

Total Building Size: 15,625 SF

Total Lot Size: 3.813 AC

Zoning: B-1

Property Type: Warehouse or Commercial Land

This beautiful piece of property located right off of Hwy 27 in Lancaster houses a 15,625 sq foot warehouse, formerly a wholesale florist that has great access and good visibility. The warehouse has multiple coolers, very large open work spaces, dock doors and plenty of parking. This property along with that at 801 and 901 Stanford Road would be a great option to buy together for a new development as well. Great opportunity!

## **Property Photos**