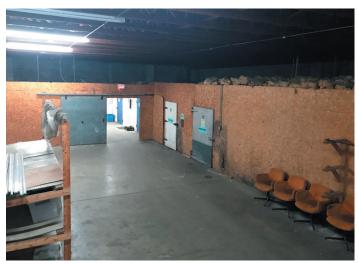

## **Property Details**

Total Building Size: 15,625 SF

Total Lot Size: 3.813 AC

Zoning: B-1

Property Type: Warehouse or Commercial Land

This beautiful piece of property located right off of Hwy 27 in Lancaster houses a 15,625 sq foot warehouse, formerly a wholesale florist that has great access and good visibility. The warehouse has multiple coolers, very large open work spaces, dock doors and plenty of parking. This property along with that at 801 and 901 Stanford Road would be a great option to buy together for a new development as well. Great opportunity!

## **Property Photos**