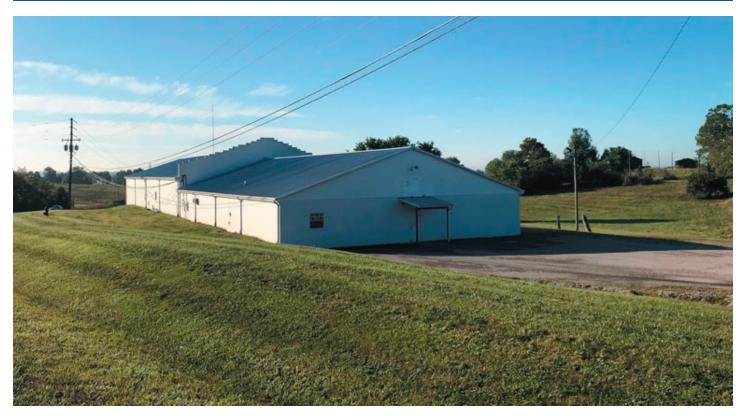

## FOR SALE 102 Industry Rd, Lancaster, KY 40444

## **Property Details**

Total Building Size: 15,625 SF

Total Lot Size: 3.813 AC

Zoning: B-1

Property Type: Warehouse or Commercial Land

This beautiful piece of property located right off of Hwy 27 in Lancaster houses a 15,625 sq foot warehouse, formerly a wholesale florist that has great access and good visibility. The warehouse has multiple coolers, very large open work spaces, dock doors and plenty of parking. This property along with that at 801 and 901 Stanford Road would be a great option to buy together for a new development as well. Great opportunity!

## **Property Photos**