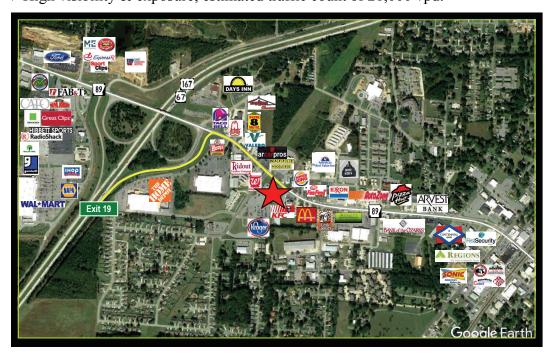

#### **DIRECTIONS:**

Hwy 67/167N to Exit 19 in Cabot. Turn right onto W. Main Street/Hwy 89. Proceed 1/4 mile. Property on right, corner of Prospect Court & W. Main Street.

Ted Arnett
Principal Broker

ted.arnett@yahoo.com

# FOR LEASE

10 PROSPECT CT. - CABOT, AR 72023

- Open floorplan for flexible design w/roll-up door in rear; 14' ceiling height.
- Corner lot w/240.65' frontage on W. Main, excellent ingress/egress.
- Adjacent to Kroger in area of dense retail w/quick access to Hwy 67/167.
- High visibility & exposure; estimated traffic count of 21,000 vpd.