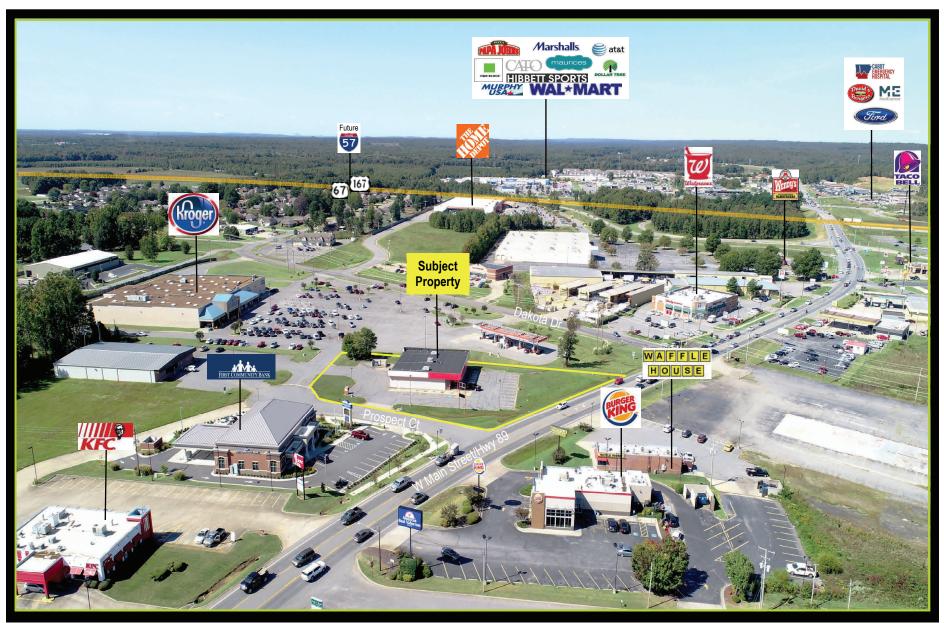

# FOR LEASE

10 PROSPECT CT. - CABOT, AR 72023

- Open floorplan for flexible design w/roll-up door in rear; 14' ceiling height.
- Corner lot w/240.65' frontage on W. Main, excellent ingress/egress.
- Adjacent to Kroger in area of dense retail w/quick access to Hwy 67/167.
- High visibility & exposure; estimated traffic count of 21,000 vpd.

## 10 PROSPECT COURT - CABOT, AR 72023