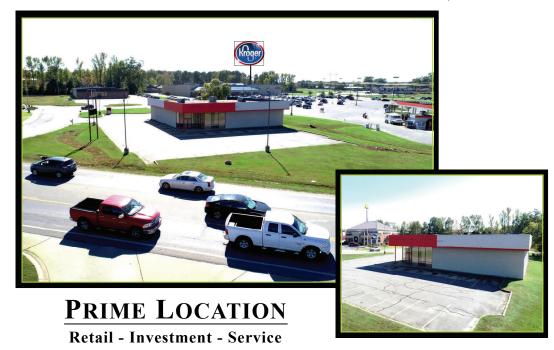

# FOR LEASE

10 PROSPECT CT. - CABOT, AR 72023

- Open floorplan for flexible design w/roll-up door in rear; 14' ceiling height.
- Corner lot w/240.65' frontage on W. Main, excellent ingress/egress.
- Adjacent to Kroger in area of dense retail w/quick access to Hwy 67/167.
- High visibility & exposure; estimated traffic count of 21,000 vpd.

## 10 PROSPECT COURT - CABOT, AR 72023