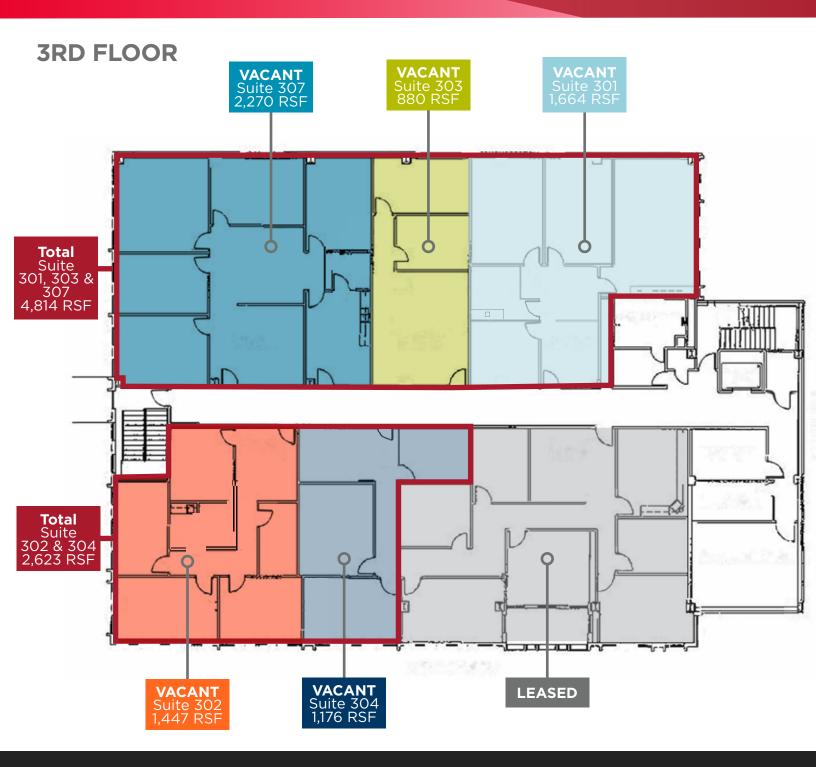

#### SPACE AVAILABLE

Suite 203 - 853 RSF Suite 301 -1664 RSF\* Suite 302 -1,447 RSF\* Suite 303 -880 RSF\* Suite 304 -1,176 RSF\* Suite 307 -2,270 RSF\*

### **4TH FLOOR**

For more information, please contact: