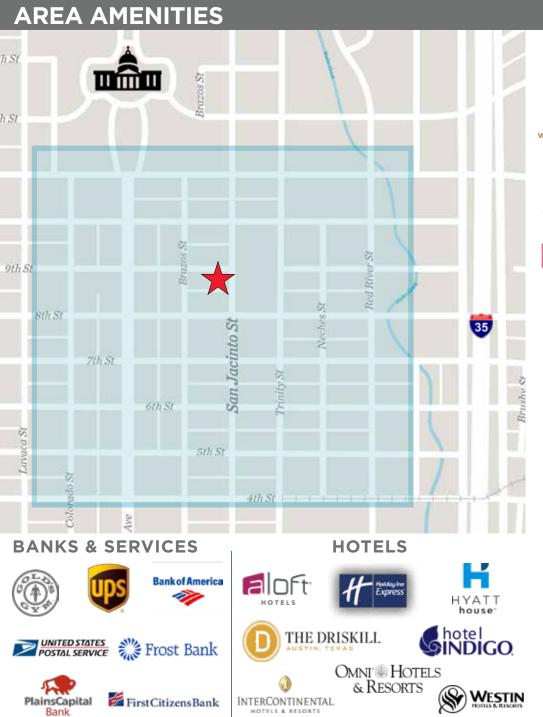

#### **PROPERTY FEATURES**

- Attached Garage: 3:1,000 Ratio
  \$150/Mo. Unreserved
- Building Conference Room
- Shower

Suite 403 -3,403 RSF\* Suite 409 -1,398 RSF\*

\*Contiguous (See Floor Plan)

- Bike Storage
- 3 Blocks From State Capitol
- Great Access To Walkable

Amenit ies (See Amenity Map)

## CUSHMAN & WAKEFIELD

**RESTAURANT/COFFEE** 

SHOPS:

Roaring Fork (Rf WOOD FIRED COOKING Eddie V's parkside the backspace RTERRY 0100 8 100 BURGER STAND **ENTERTAINMENT** 

Mohawk

STATESID

The Contemporary

200 W Cesar Chavez, Suite 250 Austin, Texas 78701