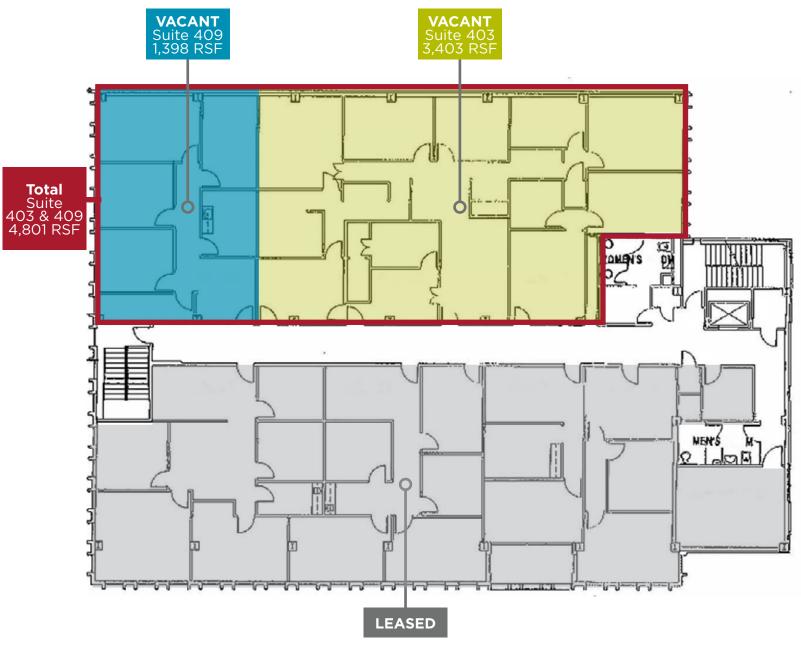

# CUSHMAN & WAKEFIELD

### **4TH FLOOR**

For more information, please contact:

#### **PROPERTY FEATURES**

- Attached Garage: 3:1,000 Ratio
  \$150/Mo. Unreserved
- Building Conference Room
- Shower

Suite 403 -3,403 RSF\* Suite 409 -1,398 RSF\*

\*Contiguous (See Floor Plan)

- Bike Storage
- 3 Blocks From State Capitol
- Great Access To Walkable