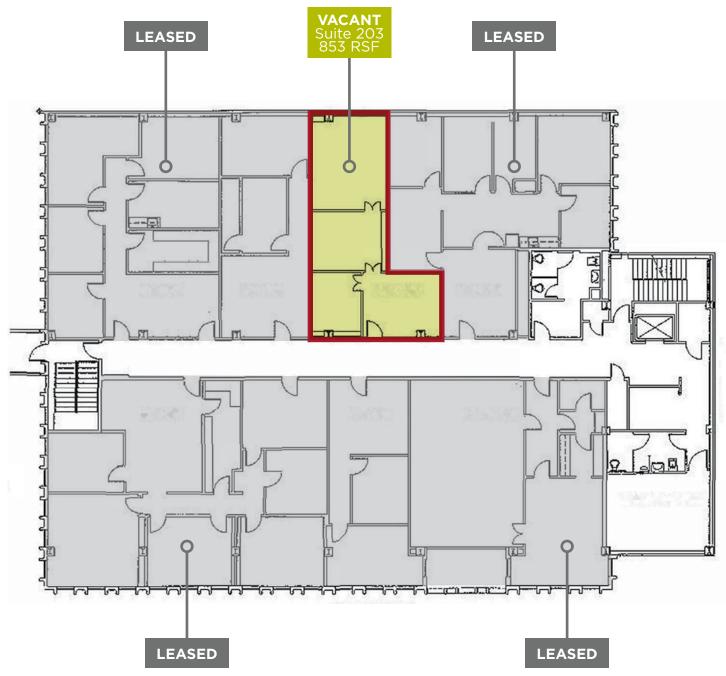

#### SPACE AVAILABLE

Suite 203 - 853 RSF Suite 301 -1664 RSF\* Suite 302 -1,447 RSF\* Suite 303 -880 RSF\* Suite 304 -1,176 RSF\* Suite 307 -2,270 RSF\*

### **2ND FLOOR**

For more information, please contact: