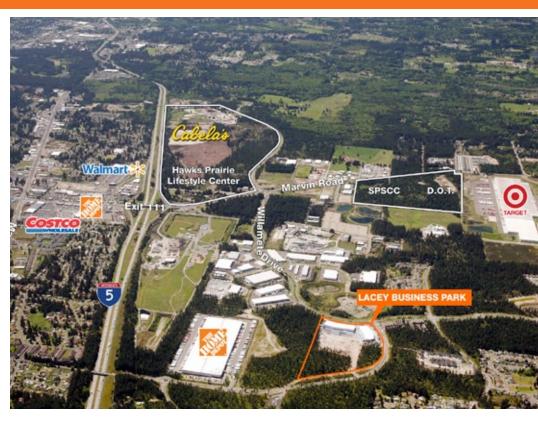

# Lacey Business Park Building 1

8951 Orion Drive Meridian Campus Lacey, WA

 $\pm 8,500 - \pm 40,000$  SF available

Great for small user needing grade/dock and store front

Excellent location and high visibility inside Meridian Campus

Close to I-5, Exit 111

Shell rate \$0.40 – \$0.45 per square foot

Office rate \$0.75 per square foot with \$60.00 Tenant Improvement Allowance