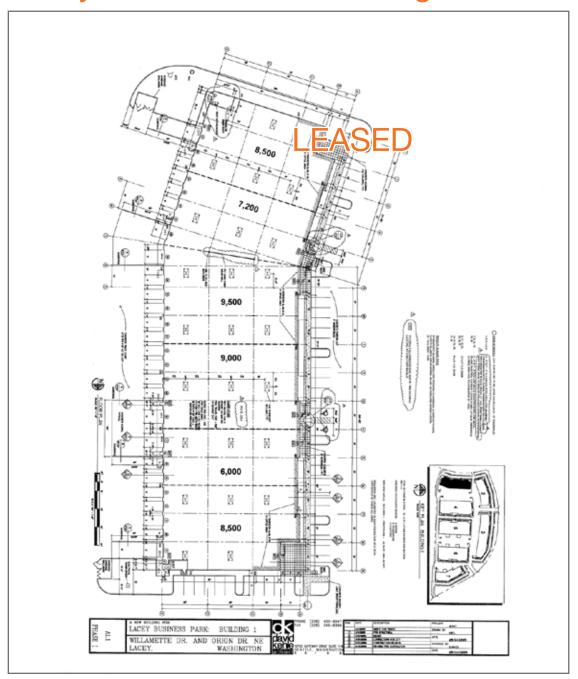

# Lacey Business Park Building 1

8951 Orion Drive Meridian Campus Lacey, WA

 $\pm 8,500 - \pm 40,000$  SF available

Great for small user needing grade/dock and store front

Excellent location and high visibility inside Meridian Campus

### Lacey Business Park Building 1