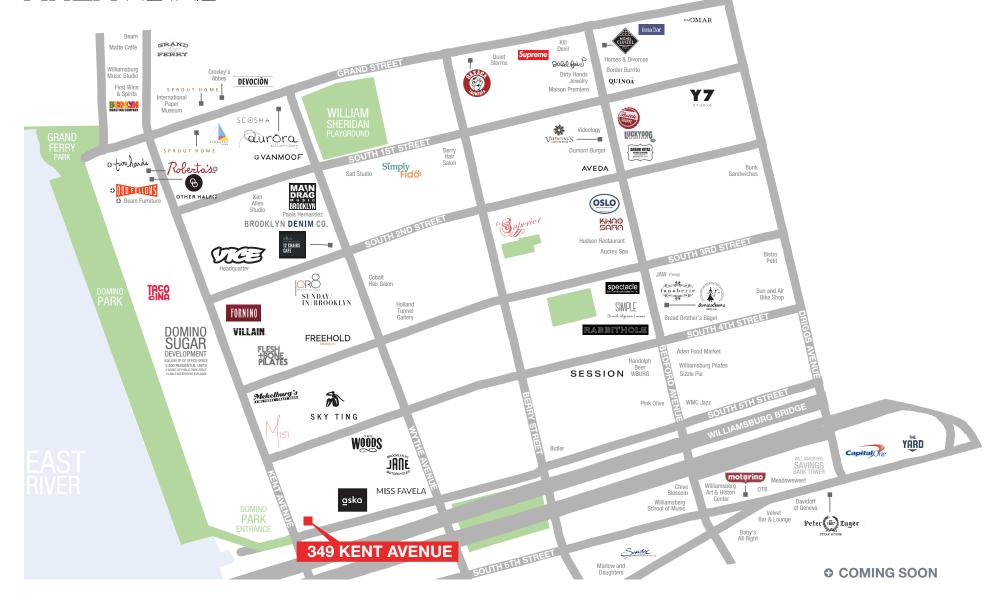

## **NEIGHBORS**

Misi, Makelburg's, Sky Ting Yoga, The Modern Chemist, Domino Wine, Trader Joe's, Butler Bake Shop, aska, WeWork and Jane Motorcycles

# AREA RETAIL