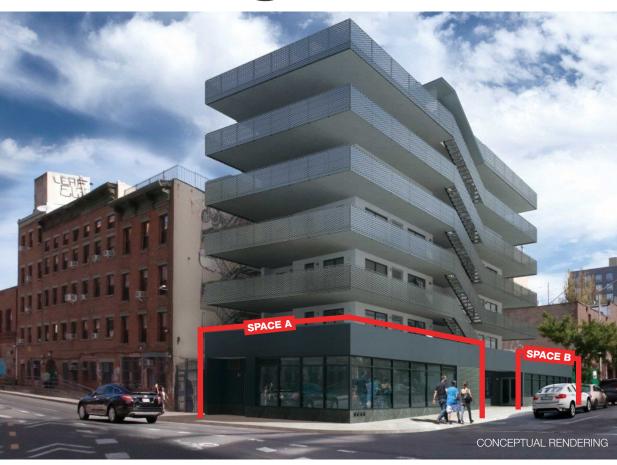

## **LOCATION**

Northeast corner of South 5th Street

#### **APPROXIMATE SIZE**

Space A

Ground Floor 147 SF Lower Level 1,221 SF

Space B

Ground Floor 727 SF Lower Level 635 SF

#### **FRONTAGE**

Space A

30 FT on Kent Avenue

20 FT on South 5th Street

Space B

35 FT on South 5th Street

Space A has a dedicated elevator installed

Space B has courtyard seating and rooftop available

Spaces A and B can be leased together