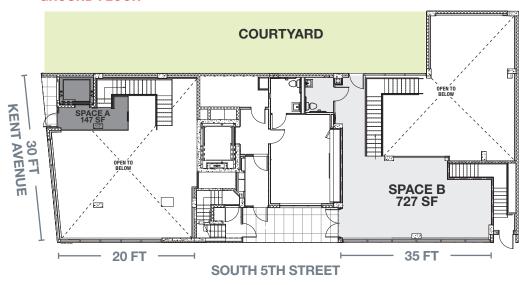

#### **APPROXIMATE SIZE**

Space A

Ground Floor 147 SF Lower Level 1,221 SF

Space B

Ground Floor 727 SF Lower Level 635 SF

#### **FRONTAGE**

Space A

30 FT on Kent Avenue

20 FT on South 5th Street

Space B

35 FT on South 5th Street

## **GROUND FLOOR**