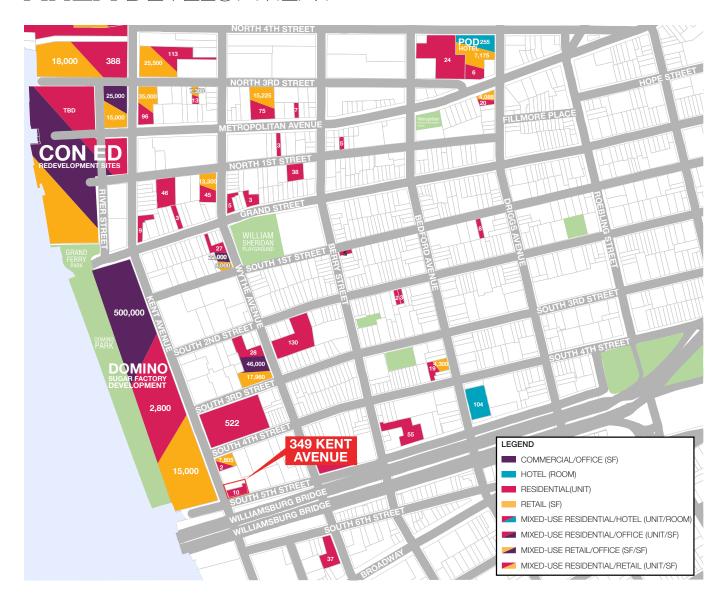

#### **COMMENTS**

New Construction retail, gallery or restaurant ready spaces with grease traps, vents and ADA Bathrooms in place at the entrance of Domino Park

Across from the Two Tree's Domino Sugar Factory development, which will consist of over 2,300 apartments and 500,000 SF of commercial space

# AREA DEVELOPMENT