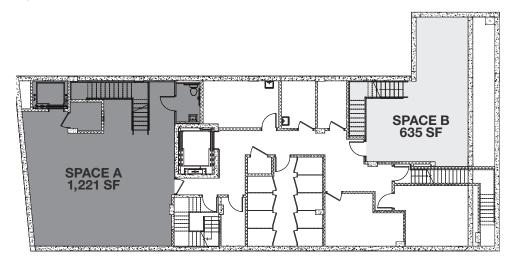

#### **APPROXIMATE SIZE**

Space A

Ground Floor 147 SF Lower Level 1,221 SF

Space B

Ground Floor 727 SF Lower Level 635 SF

#### **FRONTAGE**

Space A

30 FT on Kent Avenue

20 FT on South 5th Street

Space B

35 FT on South 5th Street

Space A has a dedicated elevator installed

Space B has courtyard seating and rooftop available

Spaces A and B can be leased together

# **LOWER LEVEL**