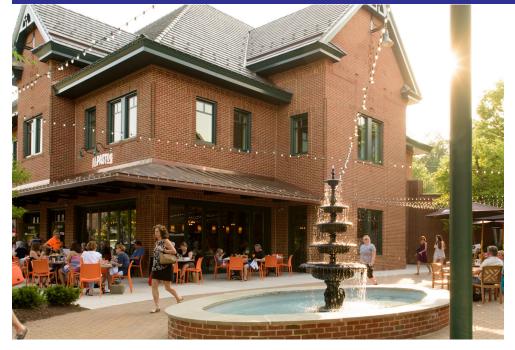

# Retail Suites | Available 6,042 square feet

Eagleview<sup>SM</sup> is an exceptional place to do business. The 800 acre mixed use community is home to corporate offices, single family and townhome residences, as well as apartments. Nestled in their midst is a Town Center which offers two (2) 16,320 sq ft retail buildings; one of which is currently fully occupied.

Known as "the heart of Eagleview," Eagleview Town Center is a vibrant destination famous for it's fun events, unique shops and businesses, and Restaurant Row that was completed in March 2017. The beautiful, picturesque park that is Town Center is a hub for social activity in Chester County.

### RETAIL BUILDING 2

- Al Pastor
- Suburban Restaurant
  & Beer Garden
- Bluefin Eagleview
- Up to 6,042 sf available on 2nd floor