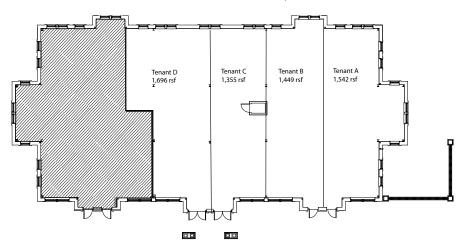

# Retail Suites | Available 6,042 square feet

Eagleview<sup>SM</sup> is an exceptional place to do business. The 800 acre mixed use community is home to corporate offices, single family and townhome residences, as well as apartments. Nestled in their midst is a Town Center which offers two (2) 16,320 sq ft retail buildings; one of which is currently fully occupied.

# Eagleview Town Center

Second Floor, 6,042 rsf Available | Divisible

610.458.1900 HankinGroup.com