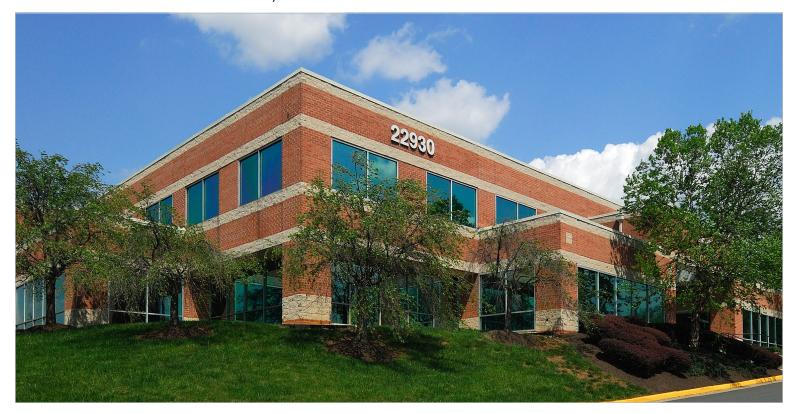

## **SHAW ROAD BUSINESS PARK**

#### 22930 SHAW ROAD - STERLING, VIRGINIA

#### **FEATURES**

- Sterling location providing customers and staff easy access to major commuter routes of Route 28, Route 606, Dulles Toll Road, and proximity to Dulles International Airport
- Architecturally distinctive brick facades and skylight entryways creating an attractive and open feel for customers and staff
- Excellent visibility from Shaw Road providing for higher customer potential
- Drive-in and dock loading spaces available to meet the needs of your business
- Wide loading court for easy delivery and distribution of products
- Flexible PD-IP zoning for multiple business type tenancies