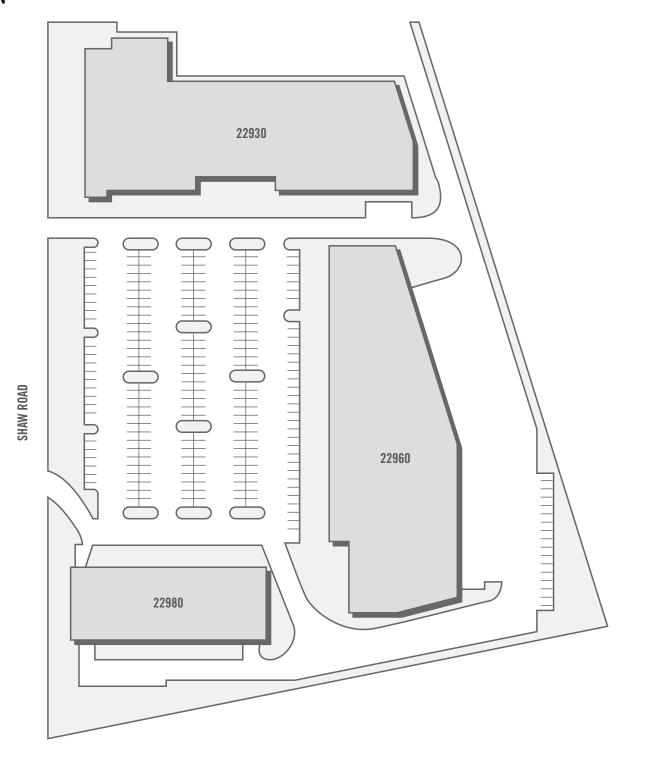

OAD BUSINESS PARK**

#### 22930 SHAW ROAD - STERLING, VIRGINIA



#### **FEATURES**

- Sterling location providing customers and staff easy access to major commuter routes of Route 28, Route 606, Dulles Toll Road, and proximity to Dulles International Airport
- Architecturally distinctive brick facades and skylight entryways creating an attractive and open feel for customers and staff
- Excellent visibility from Shaw Road providing for higher customer potential
- Drive-in and dock loading spaces available to meet the needs of your business
- Wide loading court for easy delivery and distribution of products
- Flexible PD-IP zoning for multiple business type tenancies

#### **MAP / LOCATION**







# **SHAW ROAD BUSINESS PARK**

#### 22930 SHAW ROAD - STERLING, VIRGINIA

### **SITE PLAN**