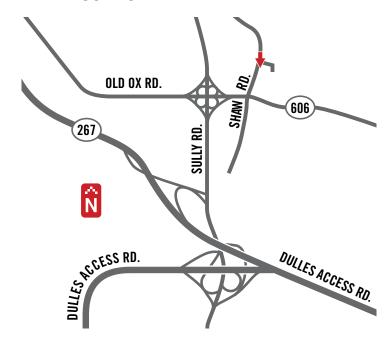

#### **MAP / LOCATION**

# **SHAW ROAD BUSINESS PARK**

#### 22930 SHAW ROAD - STERLING, VIRGINIA