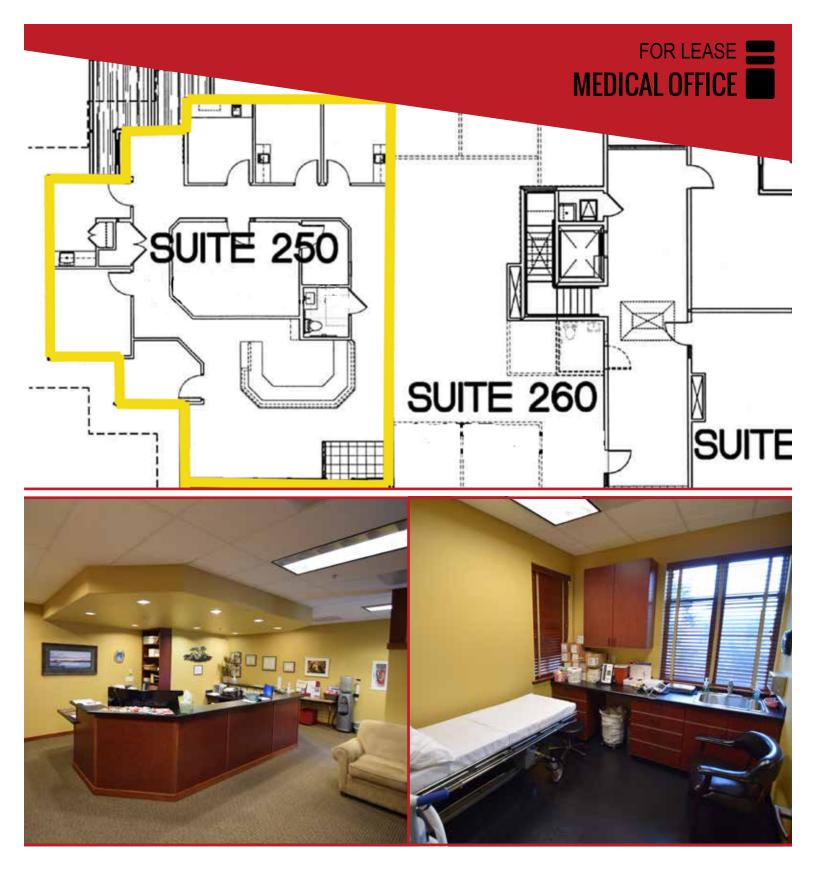

## **WESTSIDE PROFESSIONAL CENTER**

1693 SW Chandler Avenue | Bend OR

- 2,092 +/- RSF available late December 2018
- Great opportunity for medical office use with 5 offices, 1 breakroom, 1 bathroom and 1 x-ray area with lead lined shielding.
- Neighborhood businesses include Cascade Lakes Lodge, The Bend Bulletin, The Leffel Center and Marriott Towne Place Suites.
- Near OSU Cascades
- Move in ready clinical medical

## Lease Rate: \$1.95/SF/Mo NNN

• Suite 250: 2,092 +/- RSF

Est. CAMs \$0.49/SF/Mo

• Parking: 83 Stalls

Year Built: 2004